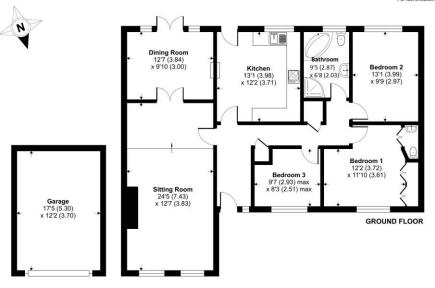

#### Drove Lane, Cold Ash, Thatcham, RG18

Approximate Area = 1195 sq ft / 111 sq m Garage = 211 sq ft / 19.6 sq m Total = 1406 sq ft / 130.6 sq m For identification only - Not to scale

#### AT A GLANCE

- Living Room
- Dining Room
- Kitchen
- Family Bathroom
- Three Double Bedrooms
- Incredible Countryside Views