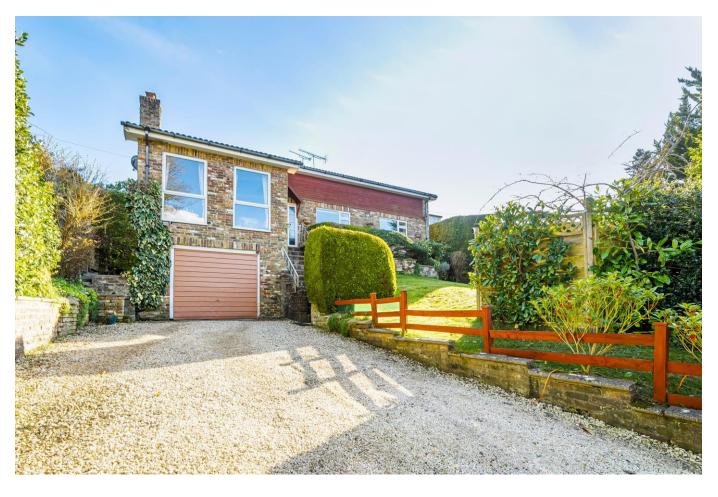

#### DROVE LANE COLD ASH THATCHAM RG18 9NL

A substantial, detached, three double bedroom bungalow situated within an area of outstanding natural beauty in Cold Ash offering views of the countryside, garage and potential to extend!

To the rear is a private, south facing garden which is mainly laid to lawn. There is a bonus second garden which is equally private to the front of the property, enjoying the evening sun.

The property offers a large gravel driveway for several vehicles, as well as a single garage.