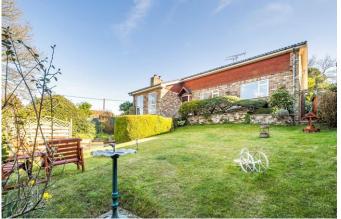

To the rear is a private, south facing garden which is mainly laid to lawn. There is a bonus second garden which is equally private to the front of the property, enjoying the evening sun.

The property offers a large gravel driveway for several vehicles, as well as a single garage.