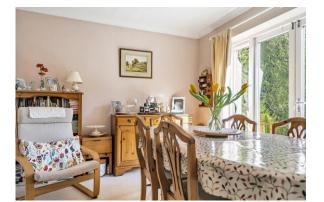

As you enter the property, the 24ft living room is to your left. This room features floor to ceiling windows, flooding the room with natural light, all whilst admiring the local countryside. There is a log burner surrounded by exposed brick and doors leading into the dining room. Here you have a fantastic hosting space with doors leading to the rear garden. The kitchen is of a generous size and offers neutral cupboards with a white top. There is also a further access point for the rear garden.

#### AT A GLANCE

- Living Room
- Dining Room
- Kitchen
- Family Bathroom
- Three Double Bedrooms
- Incredible Countryside Views