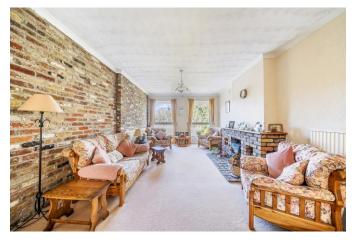

As you enter the property, the 24ft living room is to your left. This room features floor to ceiling windows, flooding the room with natural light, all whilst admiring the local countryside. There is a log burner surrounded by exposed brick and doors leading into the dining room. Here you have a fantastic hosting space with doors leading to the rear garden. The kitchen is of a generous size and offers neutral cupboards with a white top. There is also a further access point for the rear garden.