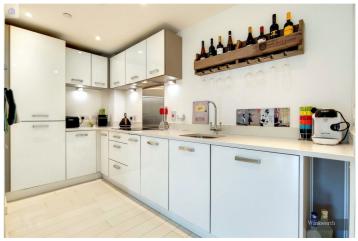

## **DESCRIPTION:**

A BEAUTIFULLY PRESENTED two bedroom, two bathroom apartment with PRIVATE BALCONY in the sought after Atkins Square development.

This stunning property has natural décor and light wood floors throughout offering two double bedrooms, fully fitted kitchen with integrated units, family bathroom suite, further ensuite shower room, and a large open plan living room leading onto the private balcony. The tenant will also have access to a communal roof terrace, resident's only gym, passenger lift and concierge.