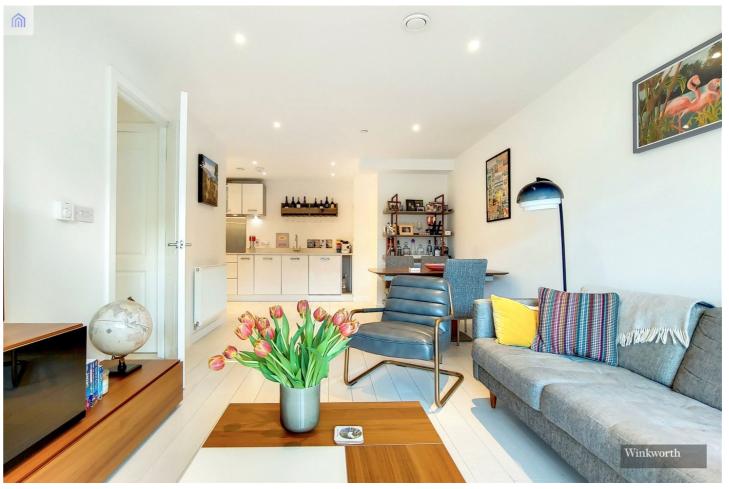

## **DESCRIPTION:**

A BEAUTIFULLY PRESENTED two bedroom, two bathroom apartment with PRIVATE BALCONY in the sought after Atkins Square development.

This stunning property has natural décor and light wood floors throughout offering two double bedrooms, fully fitted kitchen with integrated units, family bathroom suite, further ensuite shower room, and a large open plan living room leading onto the private balcony. The tenant will also have access to a communal roof terrace, resident's only gym, passenger lift and concierge.

Early viewings are highly recommended!

Winkworth