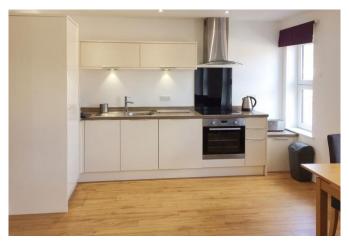

The kitchen and living room are open plan with built-in appliances including and oven and hob, washer/drier and fridge/freezer. There are high gloss finish kitchen cupboards and long worksurfaces.

The double bedroom is set to the rear of the property just across the hall from the bathroom, which has a white contemporary styled suite with a shower over the bath.