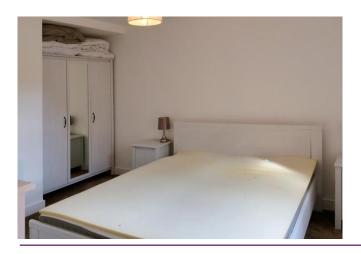

The kitchen and living room are open plan with built-in appliances including and oven and hob, washer/drier and fridge/freezer. There are high gloss finish kitchen cupboards and long worksurfaces.

The double bedroom is set to the rear of the property just across the hall from the bathroom, which has a white contemporary styled suite with a shower over the bath.