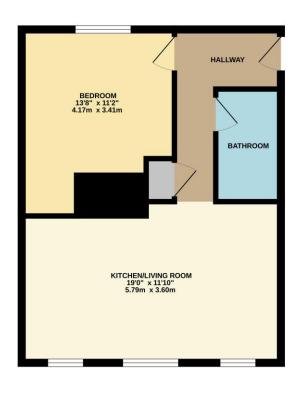

The kitchen and living room are open plan with built-in appliances including and oven and hob, washer/drier and fridge/freezer. There are high gloss finish kitchen cupboards and long worksurfaces.

The double bedroom is set to the rear of the property just across the hall from the bathroom, which has a white contemporary styled suite with a shower over the bath.

writis every secrept responsibility of the country of the counterform of the counterform of the counterform of doors, windows, rooms and any other terms are approximate and no responsibility is taken for any error omission or mis-statement. This plan is for illustrative purposes only and should be used as such by any prospective purchaser. The services, systems and appliances shown have not been tested and no guarante as to their operability or efficiency can be given.