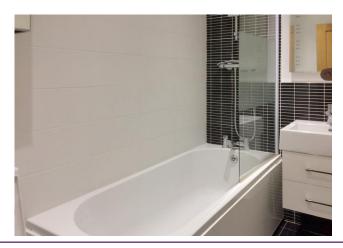

The kitchen and living room are open plan with built-in appliances including and oven and hob, washer/drier and fridge/freezer. There are high gloss finish kitchen cupboards and long worksurfaces.

The double bedroom is set to the rear of the property just across the hall from the bathroom, which has a white contemporary styled suite with a shower over the bath.