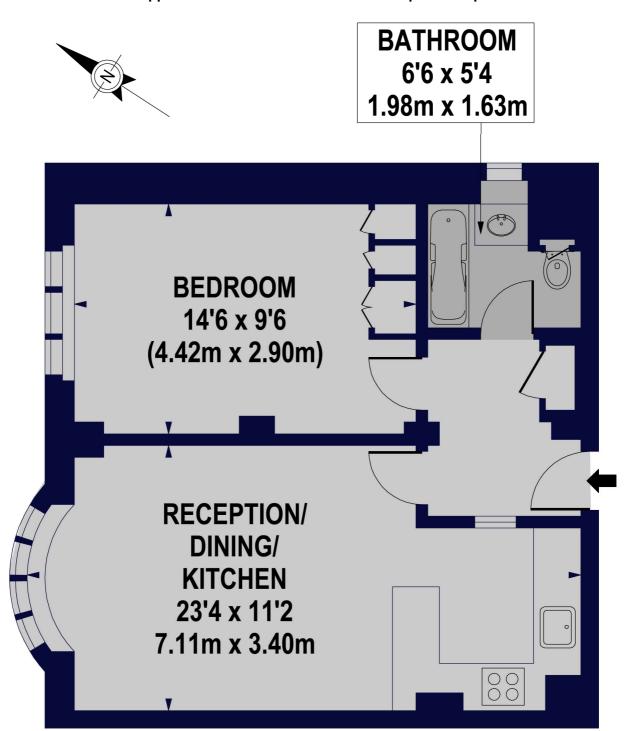

## **GROVE END GARDENS**

Approx. Gross Internal Floor Area 474 sq ft. / 44 sq.m

## **THIRD FLOOR**

For Illustration Purposes Only - Not To Scale Floor Plan by www.nogaphotostudio.com Ref: No.29660
This floor plan should be used as a general outline for guidance only. Any intending purchaser or lessee should satisfy themselves by inspection, searches, enquisites and full survey as to the correctness of each statement. Any areas, measurements or distances quoted are approximate and should not be used to value a property or be the basis of any sale or let.