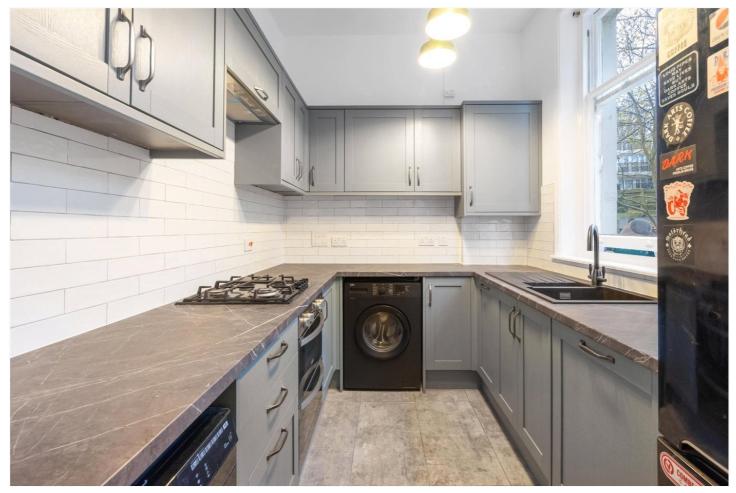

## **DESCRIPTION:**

Winkworth is pleased to offer this newly refurbished two-bedroom ground floor flat available to rent on Victoria Crescent.

Located on the ground floor the property comprises entrance hallway, larger than average main bedroom with bay window allowing for an abundance of natural light and fitted wardrobes, second bedroom which would work well as a home office, nursery or walk in wardrobe, modern bathroom suite, reception room and separate fitted shaker kitchen.

The property has been completely refurbished throughout to a modern standard, benefits from high ceilings and access to a well-maintained communal garden.

Offered unfurnished & available immediately.