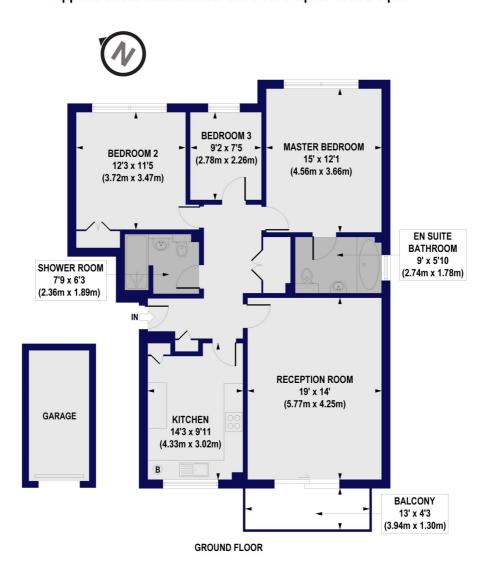

## The Lintons, Dollis Avenue, N3 Approx. Gross Internal Floor Area 1076 sq. ft / 100.00 sq. m

All measurements of walls, doors, windows, fittings and appliances, including their size and location, are shown as standard sizes and do not constitute any warranty or representation by the seller, their agent or CP Creative. Any intending purchaser must satisfy himself by inspection or otherwise as to the correctness of the information contained in these plans. This plan is for illustrative purposes only and should be used as such by any prospective purchasers.