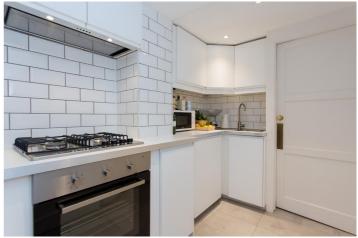

## **DESCRIPTION:**

A bright and spacious one bedroom apartment with a large private garden recently designed and refurbished to an excellent standard. The property offers a good size open plan living space with fully fitted integrated kitchen and bathroom . Viewing is highly recommended. Unfurnished.