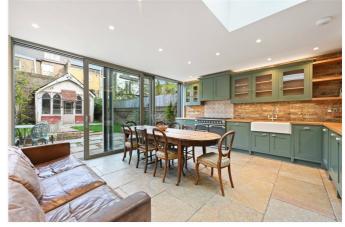

Accommodation comprises entrance hall, double reception room, cloakroom, kitchen/family room with full width sliding doors leading to garden. The first floor offers a main bedroom suite with bathroom and separate dressing room. The top floor has two further bedrooms and a bathroom. Furthermore, there is generous storage space in the loft. The lower ground floor offers a two bedroom self contained flat.