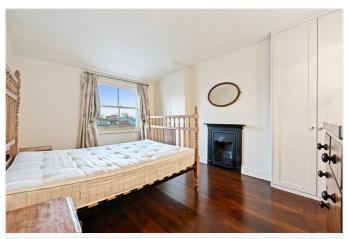

Accommodation comprises entrance hall, double reception room, cloakroom, kitchen/family room with full width sliding doors leading to garden. The first floor offers a main bedroom suite with bathroom and separate dressing room. The top floor has two further bedrooms and a bathroom. Furthermore, there is generous storage space in the loft. The lower ground floor offers a two bedroom self contained flat.