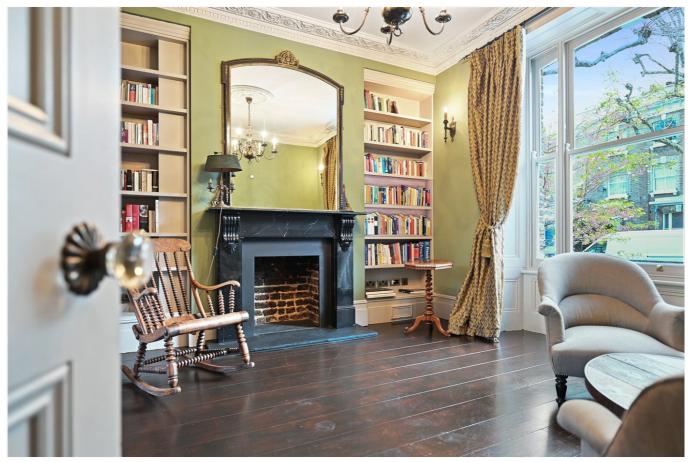

## **DESCRIPTION**

The house is beautifully presented throughout, blending classic features with modern energy efficiency and technology. The house has solar panels, an MVHR system, high levels of insulation and an underground rainwater storage tank. Currently arranged with a self-contained two bedroom flat on the lower ground floor, the house offers versatile and spacious accommodation arranged over four floors with the benefit of a good sized garden and a period summer house.

Accommodation comprises entrance hall, double reception room, cloakroom, kitchen/family room with full width sliding doors leading to garden. The first floor offers a main bedroom suite with bathroom and separate dressing room. The top floor has two further bedrooms and a bathroom. Furthermore, there is generous storage space in the loft. The lower ground floor offers a two bedroom self contained flat.