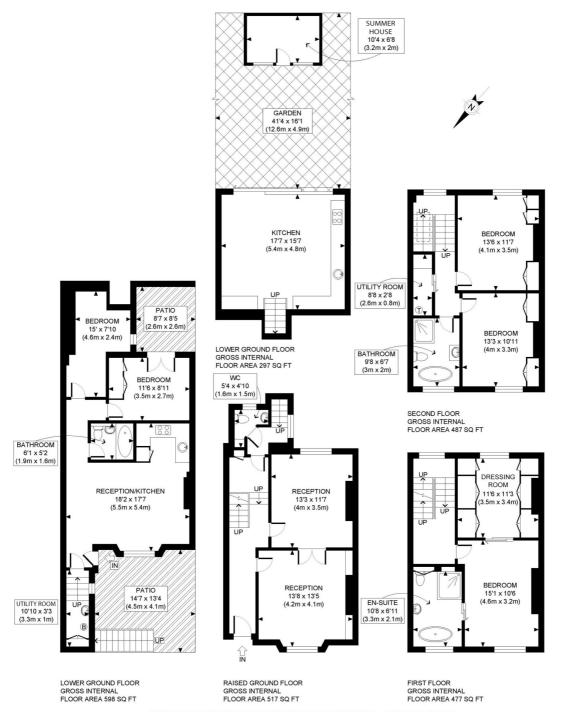

Accommodation comprises entrance hall, double reception room, cloakroom, kitchen/family room with full width sliding doors leading to garden. The first floor offers a main bedroom suite with bathroom and separate dressing room. The top floor has two further bedrooms and a bathroom. Furthermore, there is generous storage space in the loft. The lower ground floor offers a two bedroom self contained flat.

## Winkworth

LOFTUS ROAD, W12

This plan is for illustrative purposes only and should be used as such by any prospective client.

Whilst every attempt has been made to ensure the accuracy of the Floor Plan contained here, measurements of the doors, windows, rooms and any other items are approximate and no responsibility is taken for any errors, omissions, or misstatement.