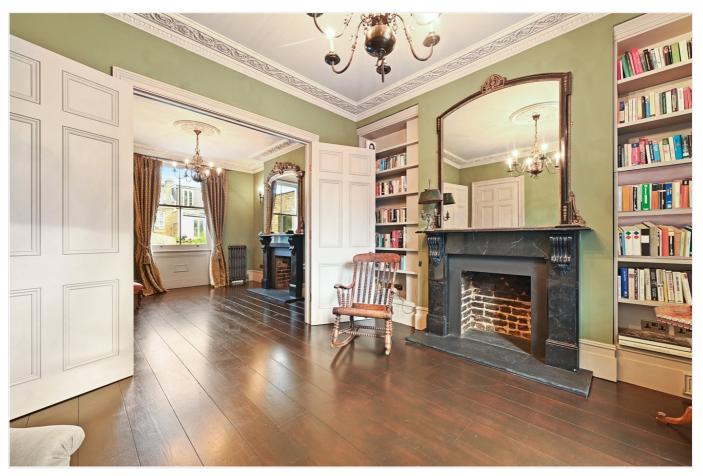

## **DESCRIPTION**

The house is beautifully presented throughout, blending classic features with modern energy efficiency and technology. The house has solar panels, an MVHR system, high levels of insulation and an underground rainwater storage tank. Currently arranged with a self-contained two bedroom flat on the lower ground floor, the house offers versatile and spacious accommodation arranged over four floors with the benefit of a good sized garden and a period summer house.

Accommodation comprises entrance hall, double reception room, cloakroom, kitchen/family room with full width sliding doors leading to garden. The first floor offers a main bedroom suite with bathroom and separate dressing room. The top floor has two further bedrooms and a bathroom. Furthermore, there is generous storage space in the loft. The lower ground floor offers a two bedroom self contained flat.