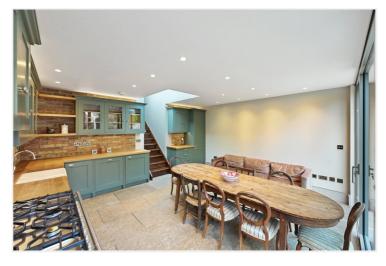

Accommodation comprises entrance hall, double reception room, cloakroom, kitchen/family room with full width sliding doors leading to garden. The first floor offers a main bedroom suite with bathroom and separate dressing room. The top floor has two further bedrooms and a bathroom. Furthermore, there is generous storage space in the loft. The lower ground floor offers a two bedroom self contained flat.