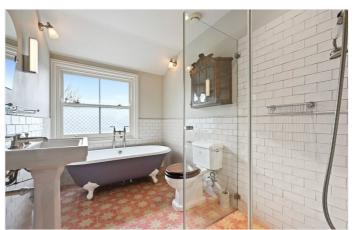

Accommodation comprises entrance hall, double reception room, cloakroom, kitchen/family room with full width sliding doors leading to garden. The first floor offers a main bedroom suite with bathroom and separate dressing room. The top floor has two further bedrooms and a bathroom. Furthermore, there is generous storage space in the loft. The lower ground floor offers a two bedroom self contained flat.