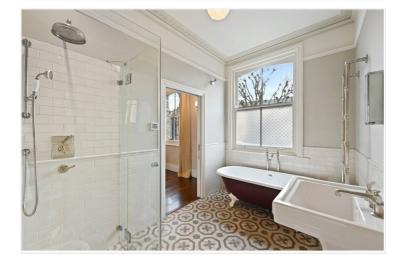

Accommodation comprises entrance hall, double reception room, cloakroom, kitchen/family room with full width sliding doors leading to garden. The first floor offers a main bedroom suite with bathroom and separate dressing room. The top floor has two further bedrooms and a bathroom. Furthermore, there is generous storage space in the loft. The lower ground floor offers a two bedroom self contained flat.