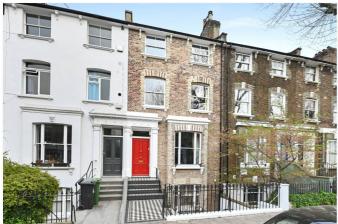

Loftus Road, W12 £2,200,000 Freehold

.

A unique and stunning Victorian family house, refurbished to the highest standards.

3 Reception Rooms | Kitchen / Family Room | 5 Bedrooms | 3 Bathrooms | Patio | Garden | 2445 Sq Ft / 227 Sq M | Council Tax Band G | EPC Rating Band C

## **LOCATION**

Loftus Road is a most attractive tree lined residential street which is ideally located for the diverse array of amenities on offer in Shepherds Bush, including live music venues and theatre, numerous pubs, bar and restaurants, as well as Westfield London shopping centre. The Ofsted outstanding rated St Stephen's CofE Primary School is just moments away, whilst a variety of other highly regarded schools in both state and private sectors are also close by.