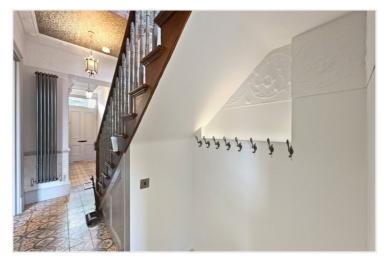

## **DESCRIPTION**

The house is beautifully presented throughout, blending classic features with modern energy efficiency and technology. The house has solar panels, an MVHR system, high levels of insulation and an underground rainwater storage tank. Currently arranged with a self-contained two bedroom flat on the lower ground floor, the house offers versatile and spacious accommodation arranged over four floors with the benefit of a good sized garden and a period summer house.

Accommodation comprises entrance hall, double reception room, cloakroom, kitchen/family room with full width sliding doors leading to garden. The first floor offers a main bedroom suite with bathroom and separate dressing room. The top floor has two further bedrooms and a bathroom. Furthermore, there is generous storage space in the loft. The lower ground floor offers a two bedroom self contained flat.