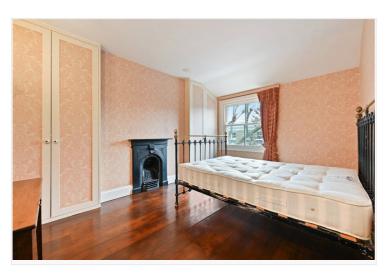

Accommodation comprises entrance hall, double reception room, cloakroom, kitchen/family room with full width sliding doors leading to garden. The first floor offers a main bedroom suite with bathroom and separate dressing room. The top floor has two further bedrooms and a bathroom. Furthermore, there is generous storage space in the loft. The lower ground floor offers a two bedroom self contained flat.