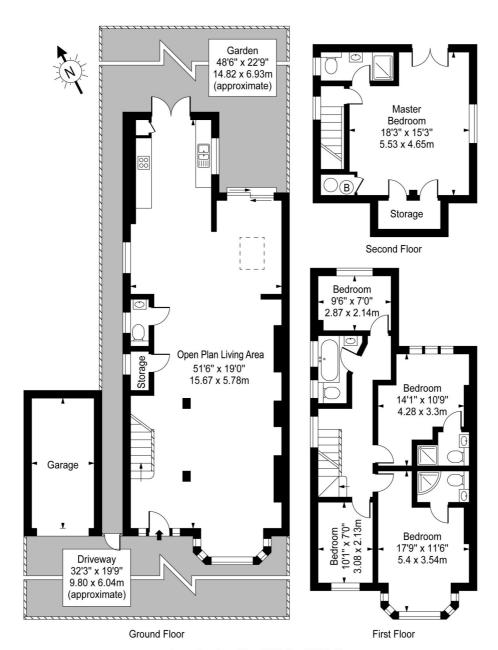

## **AT A GLANCE**

- Detached house
- Open plan living
- Five bedrooms
- Three en suites
- Family bathroom
- Rear garden with patio
- Parking & Garage
- Offered chain free

Approx. Gross Internal Area 1947 Sq Ft - 180.88 Sq M (Excluding Garage)

For Illustration Purposes Only - Not To Scale Floor Plan by www.pmsupply.co.uk Ref: No.13505

This floor plan should be used as a general outline for guidance only and do not constitute in whole or in part an offer or contract.

Any intending purchaser or lessee should satisfy themselves by inspection, searches, enquiries and full survey as to the correctness of each statement.

Any areas, measurements or distances quoted are approximate and should not be used to value a property or be the basis of any sale or let.