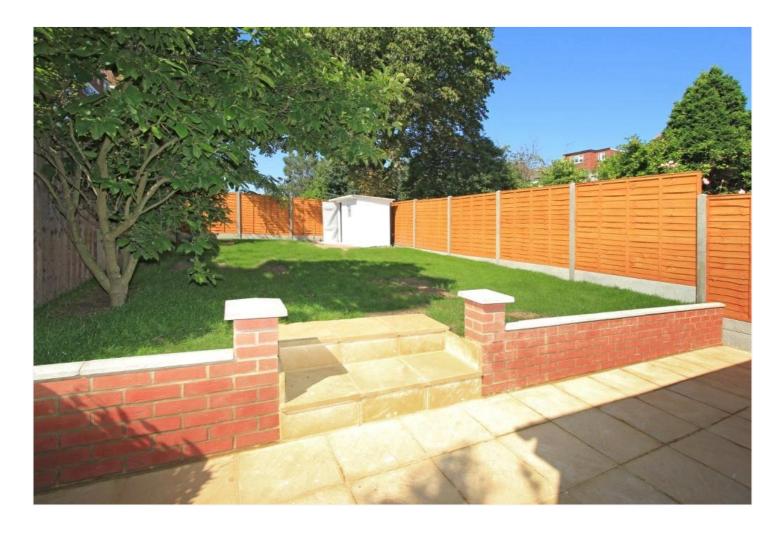

The ground floor comprises of an open plan living/dining/kitchen area and downstairs wc. The First floor has four bedrooms (two with en suite) and family bathroom and additional bedroom with en suite to the top floor. Further benefits include a well-presented rear garden with patio area, off street parking and garage. Offered on a chain free basis, an internal viewing is recommended!

## **AT A GLANCE**

- Detached house
- Open plan living
- Five bedrooms
- Three en suites
- Family bathroom
- Rear garden with patio
- Parking & Garage
- Offered chain free

Approx. Gross Internal Area 1947 Sq Ft - 180.88 Sq M (Excluding Garage)