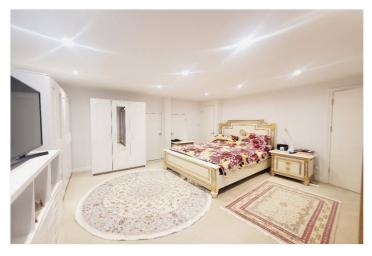

The ground floor comprises of an open plan living/dining/kitchen area and downstairs wc. The First floor has four bedrooms (two with en suite) and family bathroom and additional bedroom with en suite to the top floor. Further benefits include a well-presented rear garden with patio area, off street parking and garage. Offered on a chain free basis, an internal viewing is recommended!

## **AT A GLANCE**

- Detached house
- Open plan living
- Five bedrooms
- Three en suites
- Family bathroom
- Rear garden with patio
- Parking & Garage
- Offered chain free

Approx. Gross Internal Area 1947 Sq Ft - 180.88 Sq M (Excluding Garage)