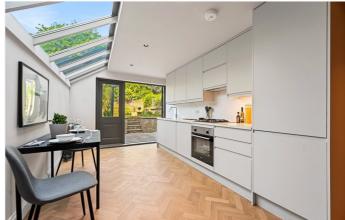

## DESCRIPTION

Immaculately presented throughout having recently undergone a programme of refurbishment, the property offers accommodation comprising entrance hall, two double bedrooms, shower room and open plan kitchen/reception room, which in turn leads to a fabulous west facing garden.