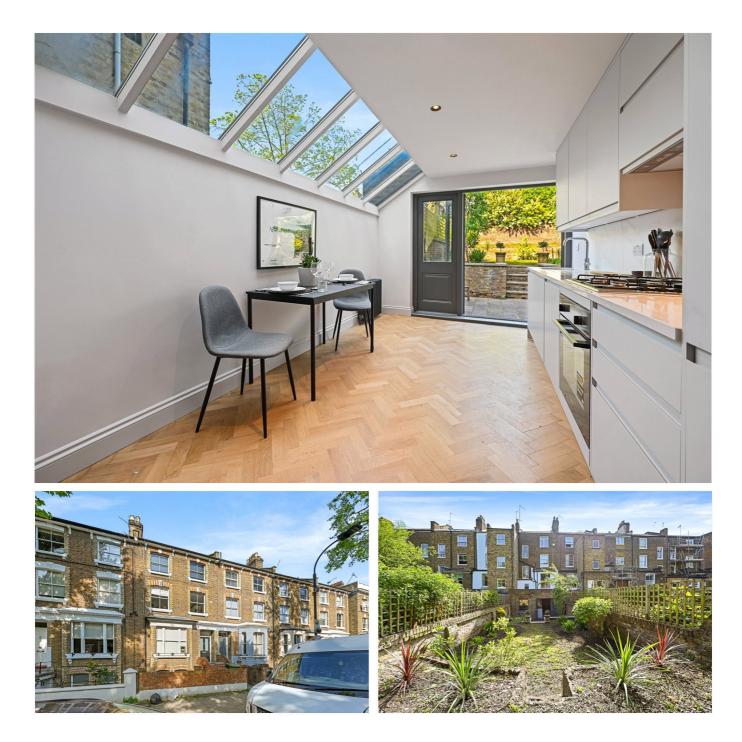

## Loftus Road, Shepherd's Bush, W12 £650,000 Share of Freehold

A stunning two double bedroom flat with large private garden, on this ever popular tree lined street.

Reception Room | Kitchen | 2 Bedrooms | Bathroom | Garden | 805 Sq Ft / 75 Sq M | Council Tax Band D | EPC Rating Band D

## DESCRIPTION

Immaculately presented throughout having recently undergone a programme of refurbishment, the property offers accommodation comprising entrance hall, two double bedrooms, shower room and open plan kitchen/reception room, which in turn leads to a fabulous west facing garden.