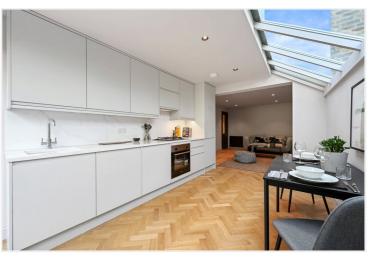

## DESCRIPTION

Immaculately presented throughout having recently undergone a programme of refurbishment, the property offers accommodation comprising entrance hall, two double bedrooms, shower room and open plan kitchen/reception room, which in turn leads to a fabulous west facing garden.