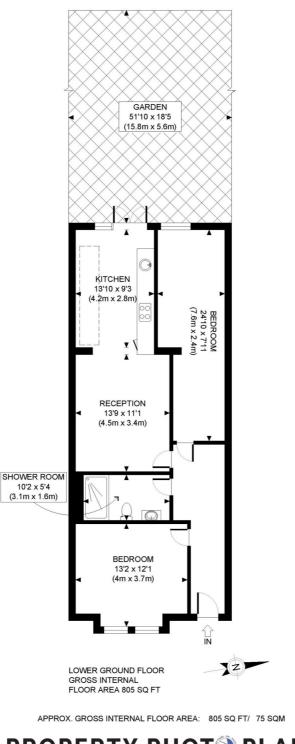

LOCAL AUTHORITY Hammersmith & Fulham

**TENURE** Share of Freehold.

PRICE: £650,000 Share of Freehold

PROPERTY PHOT PLANS.couk

This plan is for illustrative purposes only and should be used as such by any prospective client. Whilst every attempt has been made to ensure the accuracy of the Floor Plan contained here, measurements of the doors, windows, rooms and any other items are approximate and no responsibility is taken for any errors, omissions, or misstatement. The services, systems and appliances shown have not been tested and no guarantee as to the operability or efficiency can be given.

The displayed square footage is taken from the floor plans with measurements created using the Royal Institute of Chartered Surveyors' Code of Practice for Measuring. These measurements are approximate and included for illustrative purposes only. Winkworth does not make any representation as to the accuracy of these measurements and you should seek to verify them for yourself. Winkworth accept no liability for any loss you may suffer if you rely on these measurements.