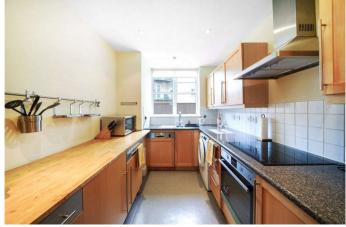

The separate kitchen fitted with integrated appliances offers ample storage within the kitchen cupboards.

This property boasts two double bedrooms with fitted wardrobes, one bedroom comes with en-suite bathroom and a second bedroom is served by the family bathroom, both bathrooms are fitted with bathtubs.