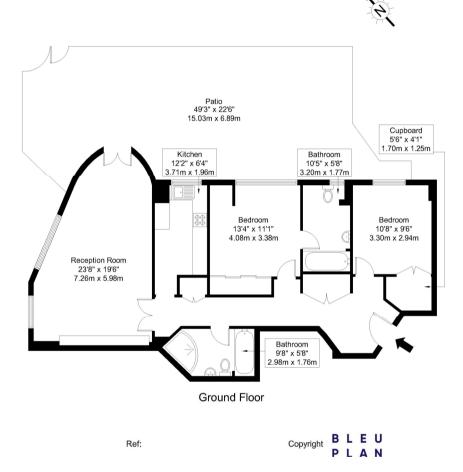

## Worple Road, SW19 4BJ

Approx Gross Internal Area = 89 sq m / 958 sq ft Patio = 79 sq m / 850 sq ft Total = 168 sq m / 1808 sq ft

The Floor plan is not to scale and measurements and areas shown are approximate and therefore should be used for illustrative purposes only. The plan has been prepared in accordance with the RICS code of Measuring Practice and whilst we have confidence in the information produced it must not be relied on. Maximum lengths and widths are represented on the floor plan. If there is any aspect of particular importance, you should carry out or commission your own inspection of the property.