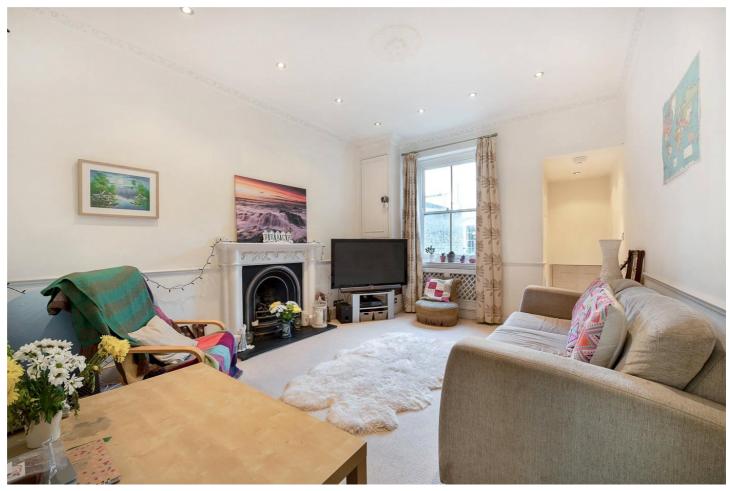

## ST GEORGES SQUARE, SW1V

£750,000 SHARE OF FREEHOLD

This fabulous 1st floor flat offers c.620 sq ft of accommodation which briefly comprises two spacious double bedrooms with storage, a lovely, bright reception room, large eat-in kitchen with ample dining space and modern bathroom with underfloor heating.

Bedroom 13'9' x 8'1" (4.18 x 2.71m)

Reception Room 14'1" x 11'6' (4.54 x 3.51m)

Ristration purposes only. Not to scale.

All measurements are taken and shown at floor level.

www.r3photography.cu.k © Plotography / Floor Plans / Lesse Plans / EPCs