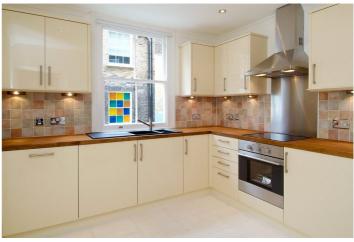

## ST GEORGES SQUARE, SW1V

£750,000 SHARE OF FREEHOLD

This fabulous 1st floor flat offers c.620 sq ft of accommodation which briefly comprises two spacious double bedrooms with storage, a lovely, bright reception room, large eat-in kitchen with ample dining space and modern bathroom with underfloor heating.