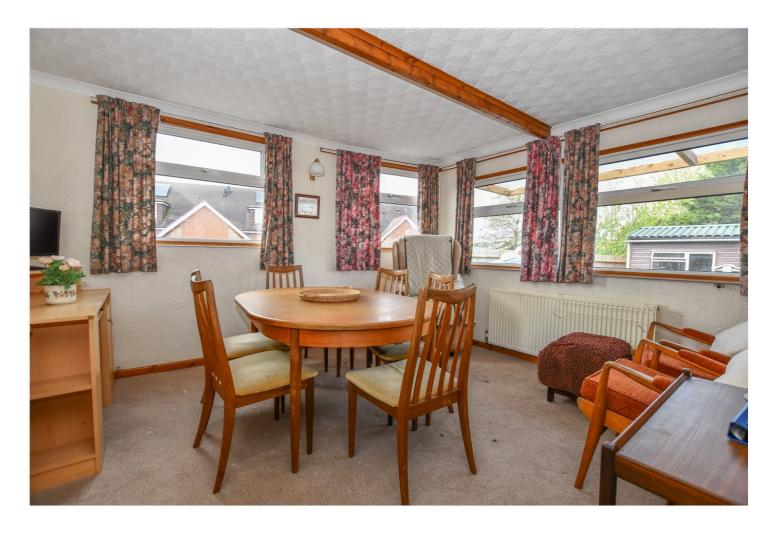

You enter this property into a porch area perfect for removing your shoes and coats. Inside the accommodation includes; main lounge, dining room/bedroom 3, kitchen, utility room with separate WC, family bathroom & two double bedrooms.