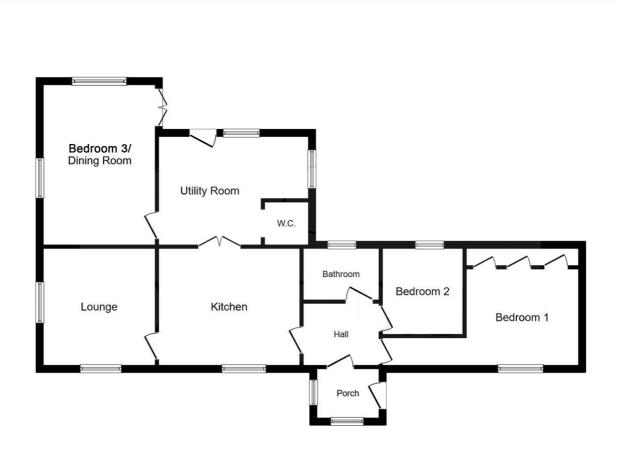

## **AT A GLANCE**

- No Onward Chain
- Pet Friendly
- No Age Restrictions
- Cash Buyers Only
- 3 Bedrooms
- Large Plot
- Driveway Parking
- Council Tax Band A

This floorplan is for illustration purposes only and is not to scale. The position and size of doors, windows, appliances and other features are approximate.