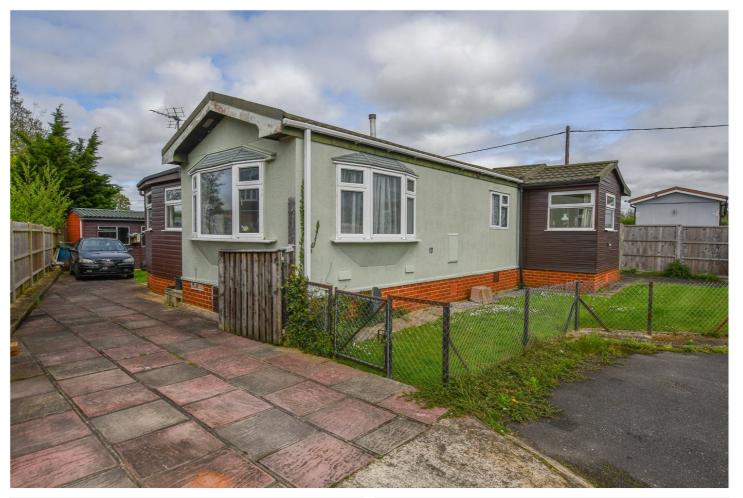

12 GROVELANDS PARK, WINNERSH, WOKINGHAM, BERKSHIRE, RG41 5LD **£170,000** 

THIS EXTENDED THREE BEDROOM PARK HOME SITS ON A WONDERFUL DOUBLE PLOT AND IS CONVENIENTLY SITUATED ON THE FAMILY AND PET FRIENDLY GROVELANDS PARK IN WINNERSH WITHIN CLOSE PROXIMITY TO AMENITIES.

## **DESCRIPTION:**

This extended three bedroom park home sits on a wonderful double plot and is conveniently situated on the family and pet friendly Grovelands Park in Winnersh within close proximity to amenities.

To the rear you'll find an magnificent garden space laid mainly to lawn with multiple sheds and a decking area. The whole property also benefits from an abundance of light coming through the many windows, gas central heating, multiple spaces for off road parking. private garden space.