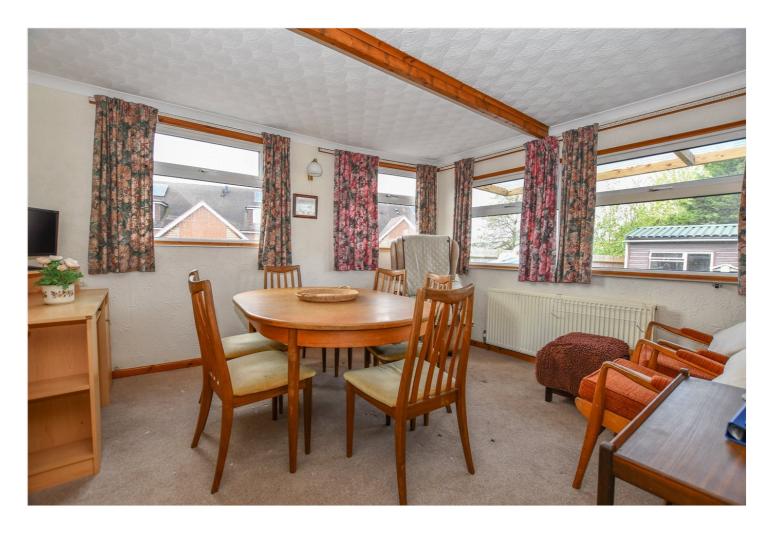

You enter this property into a porch area perfect for removing your shoes and coats. Inside the accommodation includes; main lounge, dining room/bedroom 3, kitchen, utility room with separate WC, family bathroom & two double bedrooms.