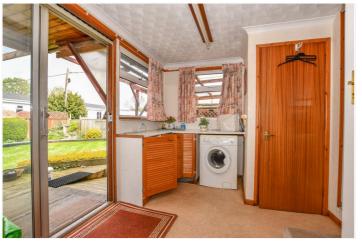

You enter this property into a porch area perfect for removing your shoes and coats. Inside the accommodation includes; main lounge, dining room/bedroom 3, kitchen, utility room with separate WC, family bathroom & two double bedrooms.

To the rear you'll find an magnificent garden space laid mainly to lawn with multiple sheds and a decking area. The whole property also benefits from an abundance of light coming through the many windows, gas central heating, multiple spaces for off road parking. private garden space.