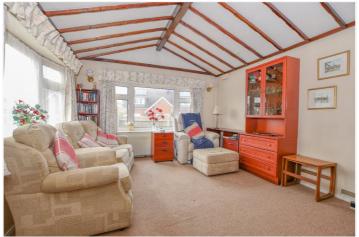

You enter this property into a porch area perfect for removing your shoes and coats. Inside the accommodation includes; main lounge, dining room/bedroom 3, kitchen, utility room with separate WC, family bathroom & two double bedrooms.