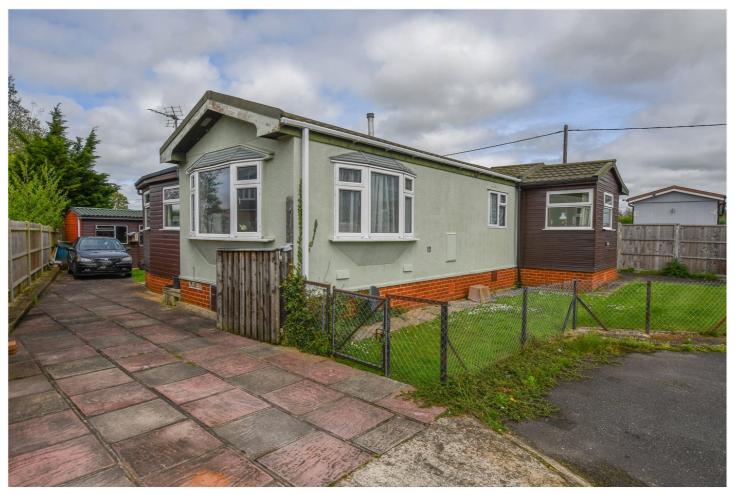

12 GROVELANDS PARK, WINNERSH, WOKINGHAM, BERKSHIRE, RG41 5LD **£150,000 TO BE ADVISED** 

THIS EXTENDED THREE BEDROOM PARK HOME SITS ON A WONDERFUL DOUBLE PLOT AND IS CONVENIENTLY SITUATED ON THE FAMILY AND PET FRIENDLY GROVELANDS PARK IN WINNERSH WITHIN CLOSE PROXIMITY TO AMENITIES.

## **DESCRIPTION:**

This extended three bedroom park home sits on a wonderful double plot and is conveniently situated on the family and pet friendly Grovelands Park in Winnersh within close proximity to amenities.

To the rear you'll find an magnificent garden space laid mainly to lawn with multiple sheds and a decking area. The whole property also benefits from an abundance of light coming through the many windows, gas central heating, multiple spaces for off road parking. private garden space.