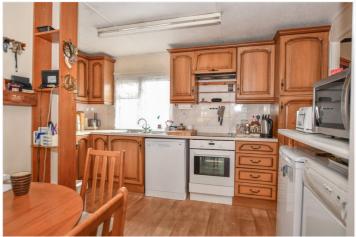

You enter this property into a porch area perfect for removing your shoes and coats. Inside the accommodation includes; main lounge, dining room/bedroom 3, kitchen, utility room with separate WC, family bathroom & two double bedrooms.