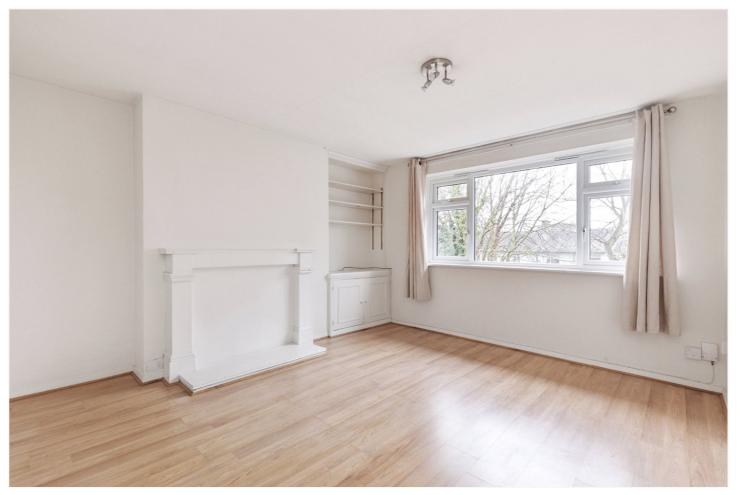

## **DESCRIPTION:**

This light and airy property is situated on the first floor of a purpose-built block and benefits from its own private garden.

There is a generous reception room with feature fireplace and built-in cabinetry. The double bedroom includes a large, fitted wardrobe. There is a modern fitted kitchen and bathroom with bath and shower over.