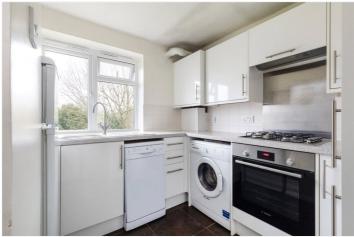

## **DESCRIPTION:**

This light and airy property is situated on the first floor of a purpose-built block and benefits from its own private garden.

There is a generous reception room with feature fireplace and built-in cabinetry. The double bedroom includes a large, fitted wardrobe. There is a modern fitted kitchen and bathroom with bath and shower over.