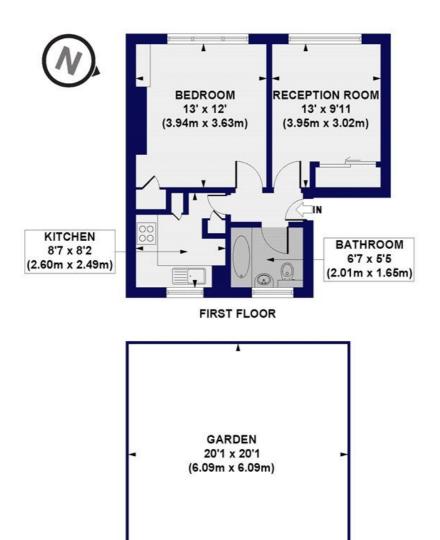

## **ACCOMMODATION**

Long Let, 1 Bedrooms, 1 Reception Rooms, 1 Bathrooms, Flat/Apartment, First Floor, Garden, Residents Parking, Purpose Built, Unfurnished, 427 Approx Sq Ft

## John Clynes Court, Woodborough Road, SW15 Approx. Gross Internal Floor Area 427 sq. ft / 39.65 sq. m

**GROUND FLOOR** 

All measurements of walls, doors, windows, fittings and appliances, including their size and location, are shown as standard sizes and do not constitute any warranty or representation by the seller, their agent or CP Creative. Any intending purchaser must satisfy himself by inspection otherwise as to the correctness of the information contained in these plan this plan is for illustrative purposes only and should be used as such by