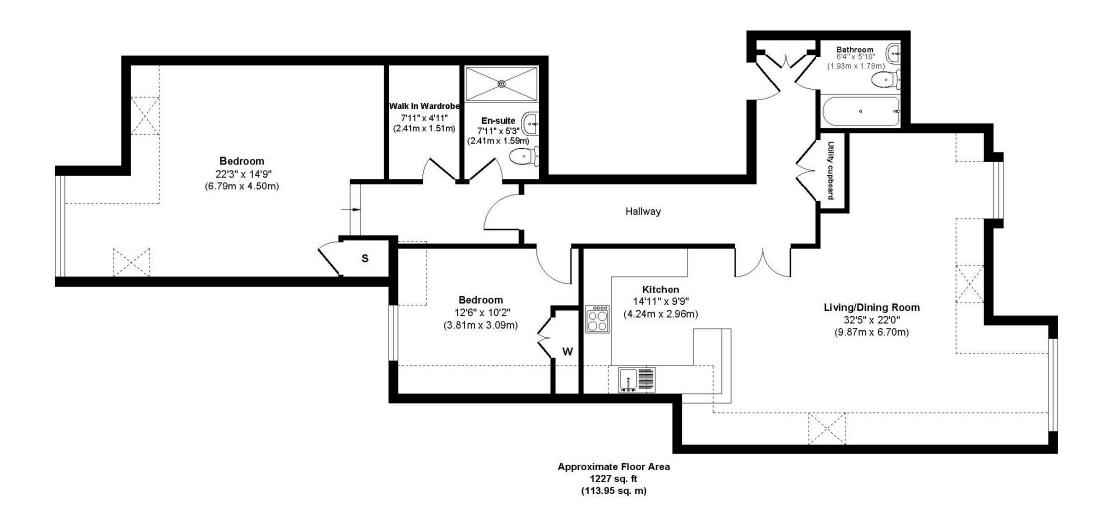

## GUIDE PRICE £400,000 FREEHOLD

Stunning two double bedroom two bathroom penthouse apartment (second floor with lift) located in a luxury development of just eight apartments overlooking Ferndown Championship Golf Course.

This lovely apartment has a share of the freehold and has been built to a very high specification throughout, with a modern and luxury finish.

Further benefitting from an external storage unit, landscaped communal gardens, allocated parking and NO ONWARD CHAIN

Two Double Bedrooms
Stunning Penthouse Apartment
Master With Walk In Wardrobe
& En-suite
Luxury Specification Throughout
Allocated Off Road Parking
External Storage Unit
Lift Access
Sought After Location With Views Over Golf
Course
Share Of Freehold
Communal Landscaped Garden
No Onward Chain