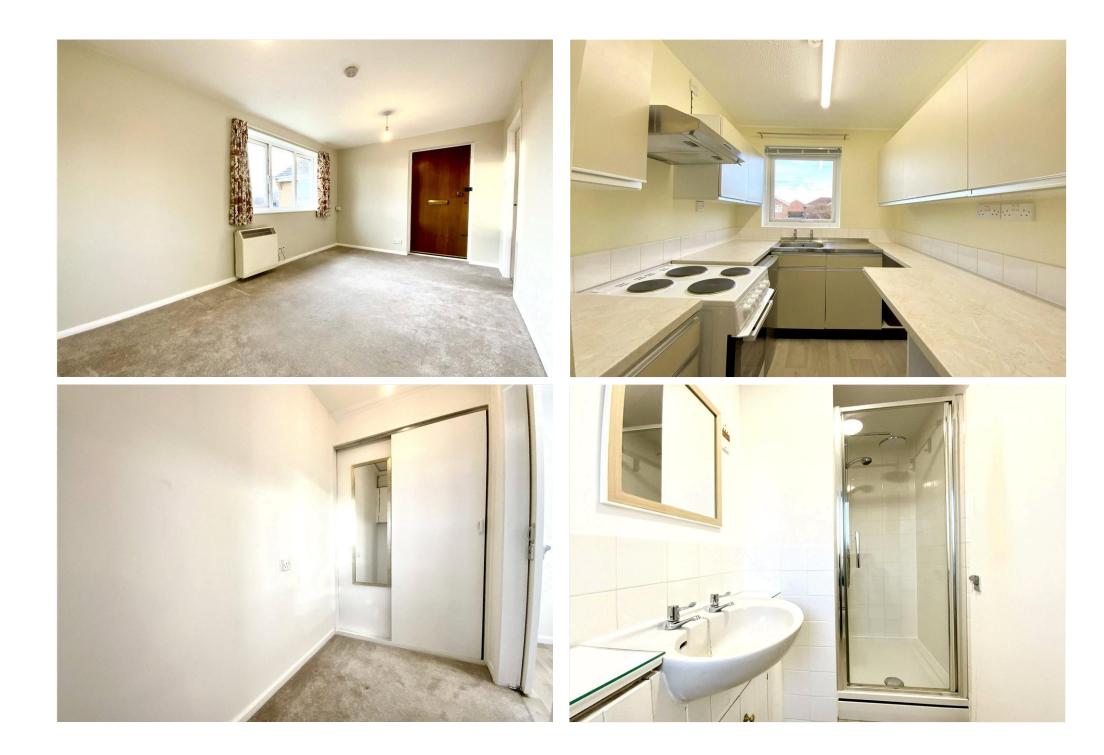

#### Description

A well-presented apartment situated within this purpose – built block.

Entered via a communal hallway, stairs lead to the first floor where the property can be found.

The front door opens into the studio accommodation, there is a dressing area, shower room and a kitchen.

#### At a glance...

- First floor studio flat with allocated parking space at rear of the block
- Lounge/bedroom area
- Shower room and dressing area with built in wardrobe
- Kitchen with a range of cupboards and drawers
- Electric heating and UPVC double glazed windows
- Communal gardens
- No forward chain