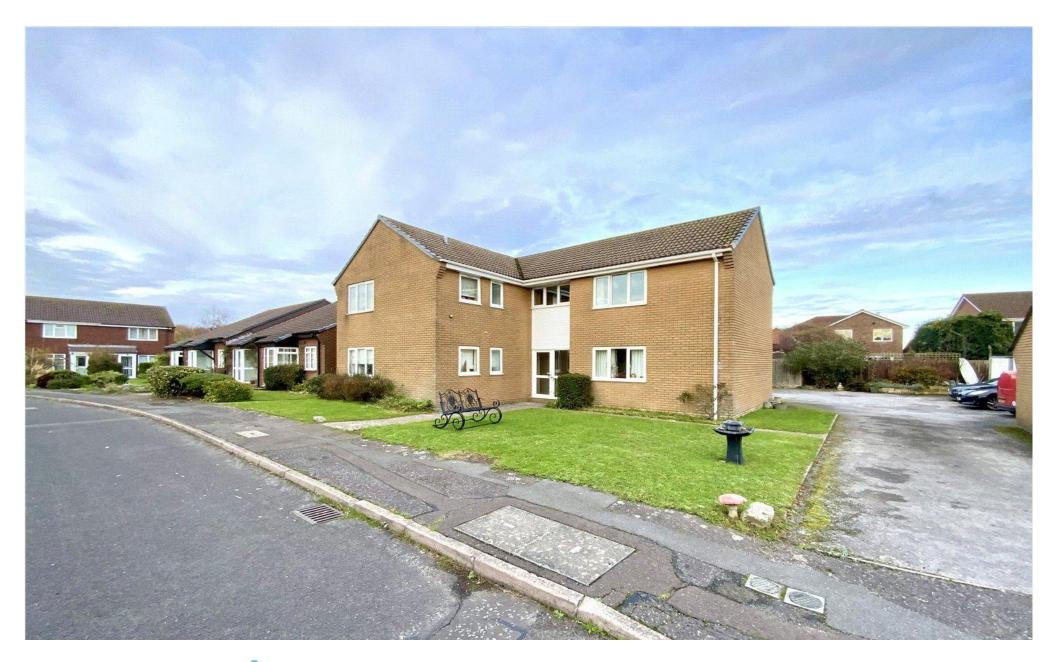

# A first floor studio flat in a purpose-built block in a quiet residential location in Mudeford, close to Mudeford Wood and local beaches. Perfect buy-to-let, first time or holiday home.

#### Description

A well-presented apartment situated within this purpose – built block.

Entered via a communal hallway, stairs lead to the first floor where the property can be found.

The front door opens into the studio accommodation, there is a dressing area, shower room and a kitchen.

The property also has an allocated parking space.

Leasehold with remainder of 125 years from 1982

Maintenance and service charge is approx. £250-£300 per annum including buildings insurance

Council Tax band - A