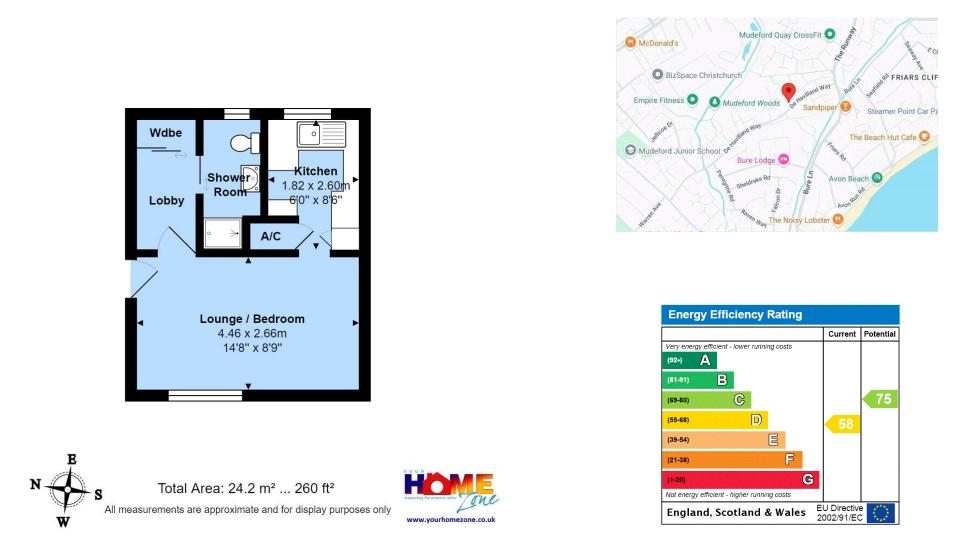

#### Description

A well-presented apartment situated within this purpose – built block.

Entered via a communal hallway, stairs lead to the first floor where the property can be found.

The front door opens into the studio accommodation, there is a dressing area, shower room and a kitchen.

The property also has an allocated parking space.

Leasehold with remainder of 125 years from 1982

Maintenance and service charge is approx. £250-£300 per annum including buildings insurance

Council Tax band - A

EPC Rating - D.

#### At a glance...

- First floor studio flat with allocated parking space at rear of the block
- Lounge/bedroom area
- Shower room and dressing area with built in wardrobe
- Kitchen with a range of cupboards and drawers
- Electric heating and UPVC double glazed windows
- Communal gardens
- No forward chain