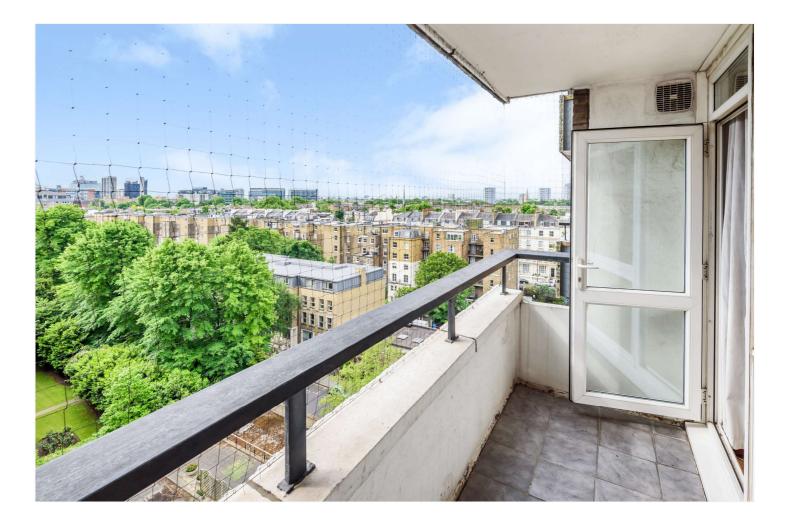

## STUART TOWER, W9 £2,450 PER MONTH FURNISHED, UNFURNISHED

Set within the popular Stuart Tower is this eighth-floor balcony flat with views over central London in this popular modern purposebuilt block, with three lifts and 24-hour security. Stuart Tower is situated within 0.5 miles walking distance of the Regents Canal, local shops, cafés in Clifton Road and the Underground at Warwick Avenue (Bakerloo Line). Access to the motorway network is within a few minutes reach, as is Paddington main line station, with the added advantage of the high-speed link to London's Heathrow Airport.

Double Bedroom | Bathroom | Reception Room | Kitchen | Balcony | Porterage | Passenger Lifts

for every step...

For Illustration Purposes Only - Not To Scale Floor Plan by www.nogaphotostudio.com Ref: No.46193 This floor plan should be used as a general outline for guidance only. Any intending purchaser or lessee should satisfy themselves by inspection, searches, enquiries and full survey as to the correctness of each statement. Any areas, measurements or distances quoted are approximate and should not be used to value a property or be the basis of any sale or let. Winkworth