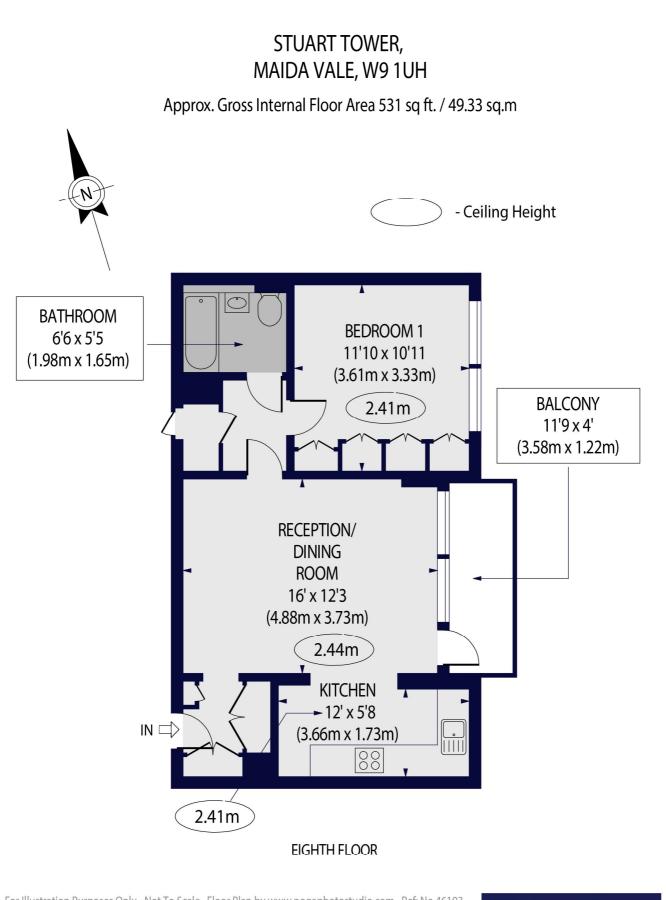

Double Bedroom | Bathroom | Reception Room | Kitchen | Balcony | Porterage | Passenger Lifts

for every step...

For Illustration Purposes Only - Not To Scale Floor Plan by www.nogaphotostudio.com Ref: No.46193 This floor plan should be used as a general outline for guidance only. Any intending purchaser or lessee should satisfy themselves by inspection, searches, enquiries and full survey as to the correctness of each statement. Any areas, measurements or distances quoted are approximate and should not be used to value a property or be the basis of any sale or let. Winkworth