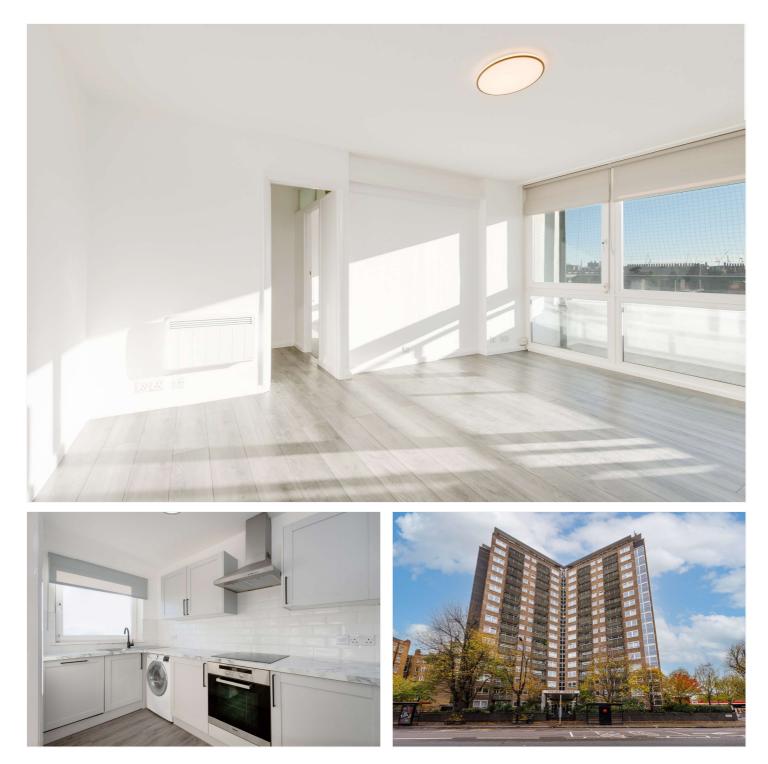

## STUART TOWER, W9 £2,450 PER MONTH FURNISHED, UNFURNISHED

Set within the popular Stuart Tower is this eighth-floor balcony flat with views over central London in this popular modern purposebuilt block, with three lifts and 24-hour security. Stuart Tower is situated within 0.5 miles walking distance of the Regents Canal, local shops, cafés in Clifton Road and the Underground at Warwick Avenue (Bakerloo Line). Access to the motorway network is within a few minutes reach, as is Paddington main line station, with the added advantage of the high-speed link to London's Heathrow Airport.

Double Bedroom | Bathroom | Reception Room | Kitchen | Balcony | Porterage | Passenger Lifts

for every step...

For Illustration Purposes Only - Not To Scale Floor Plan by www.nogaphotostudio.com Ref: No.46193 This floor plan should be used as a general outline for guidance only. Any intending purchaser or lessee should satisfy themselves by inspection, searches, enquiries and full survey as to the correctness of each statement. Any areas, measurements or distances quoted are approximate and should not be used to value a property or be the basis of any sale or let. Winkworth