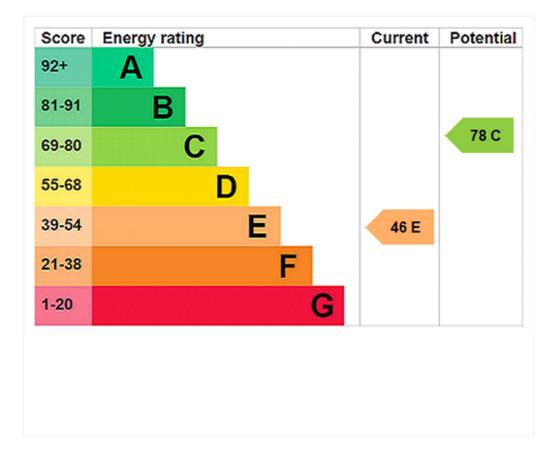

## Council Tax Band: D

Where no figures are shown, we have been unable to ascertain the information. All figures that are shown were correct at the time of printing.

Where no figures are shown, we have been unable to ascertain the information. All figures that are shown were correct at the time of printing.