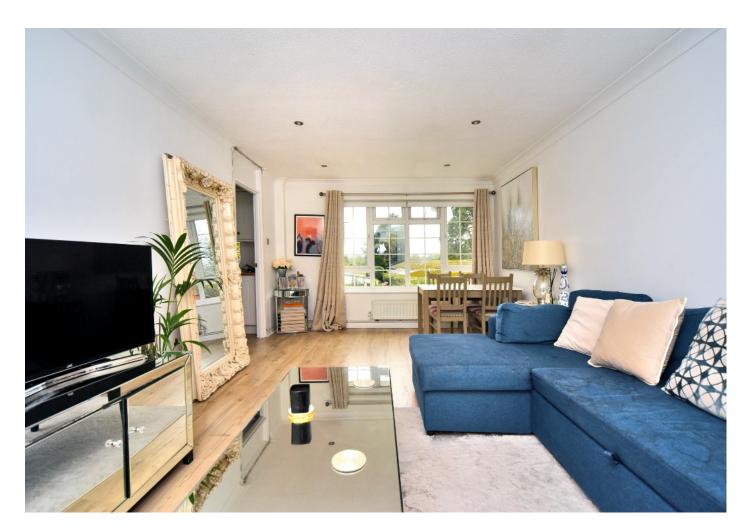

#### THE PROPERTY

Beautifully presented throughout, the accommodation briefly comprises; private entrance door, with stairs up to the property, open plan living/dining room, with adjacent modern kitchen with a range of eye and base level units, ample work top space, and a range of integrated appliances.

#### AT A GLANCE...

- Private Front Door
- Living/Dining Room 19'0" x 11'4" (5.79m x 3.45m)
- Kitchen 8'10" x 7'6" (2.69m x 2.29m)
- Bedroom 1 13'1" x 9'0" (3.99m x 2.74m)
- Bedroom 2 10'0" x 7'4" (3.05m x 2.24m)
- Bathroom 7'3" x 6'3" (2.22m x 1.90m)
- Parking to the side
- Garage
- Share of Freehold Long Lease
- Council Tax Band C