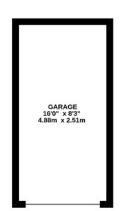

#### AT A GLANCE...

- Private Front Door
- Living/Dining Room 19'0" x 11'4" (5.79m x 3.45m)
- Kitchen 8'10" x 7'6" (2.69m x 2.29m)
- Bedroom 1 13'1" x 9'0" (3.99m x 2.74m)
- Bedroom 2 10'0" x 7'4" (3.05m x 2.24m)
- Bathroom 7'3" x 6'3" (2.22m x 1.90m)
- Parking to the side
- Garage
- Share of Freehold Long Lease
- Council Tax Band C

There are two double bedrooms which both benefit from a bay window, and a modern family size bathroom.

Outside to the rear there is a small communal area, residents parking, and garages en bloc.

The property is offered with a share of the freehold and should therefore appeal to both owner occupiers and investors alike.