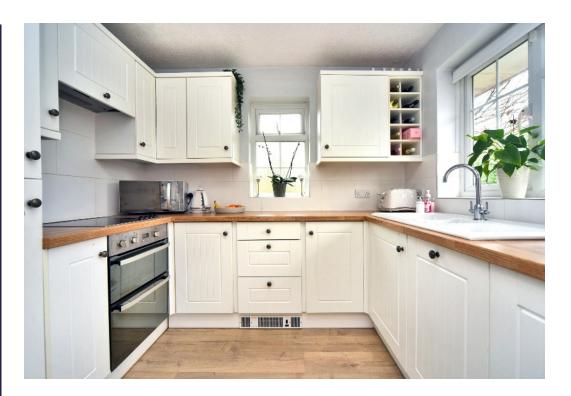

#### AT A GLANCE...

- Private Front Door
- Living/Dining Room 19'0" x 11'4" (5.79m x 3.45m)
- Kitchen 8'10" x 7'6" (2.69m x 2.29m)
- Bedroom 1 13'1" x 9'0" (3.99m x 2.74m)
- Bedroom 2 10'0" x 7'4" (3.05m x 2.24m)
- Bathroom 7'3" x 6'3" (2.22m x 1.90m)
- Parking to the side
- Garage
- Share of Freehold Long Lease
- Council Tax Band C

#### THE PROPERTY

Beautifully presented throughout, the accommodation briefly comprises; private entrance door, with stairs up to the property, open plan living/dining room, with adjacent modern kitchen with a range of eye and base level units, ample work top space, and a range of integrated appliances.