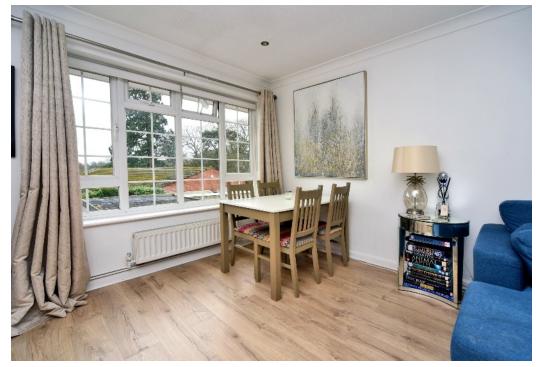

#### AT A GLANCE...

- Private Front Door
- Living/Dining Room 19'0" x 11'4" (5.79m x 3.45m)
- Kitchen 8'10" x 7'6" (2.69m x 2.29m)
- Bedroom 1 13'1" x 9'0" (3.99m x 2.74m)
- Bedroom 2 10'0" x 7'4" (3.05m x 2.24m)
- Bathroom 7'3" x 6'3" (2.22m x 1.90m)
- Parking to the side
- Garage
- Share of Freehold Long Lease
- Council Tax Band C

#### THE PROPERTY

Beautifully presented throughout, the accommodation briefly comprises; private entrance door, with stairs up to the property, open plan living/dining room, with adjacent modern kitchen with a range of eye and base level units, ample work top space, and a range of integrated appliances.