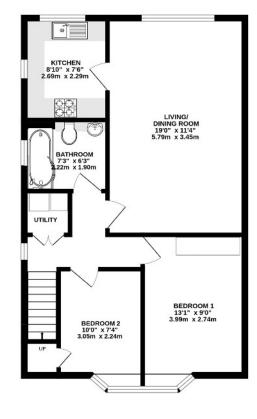

#### AT A GLANCE...

- Private Front Door
- Living/Dining Room 19'0" x 11'4" (5.79m x 3.45m)
- Kitchen 8'10" x 7'6" (2.69m x 2.29m)
- Bedroom 1 13'1" x 9'0" (3.99m x 2.74m)
- Bedroom 2 10'0" x 7'4" (3.05m x 2.24m)
- Bathroom 7'3" x 6'3" (2.22m x 1.90m)
- Parking to the side
- Garage
- Share of Freehold Long Lease
- Council Tax Band C

### Court Road, Banstead

Whilst every attempt has been made to ensure the accuracy of this floor plan, measurement of doors, windows, rooms and any other items are approximate and no responsibility is taken for any error, omission or mis-statement. Made with Metropix © 2025.