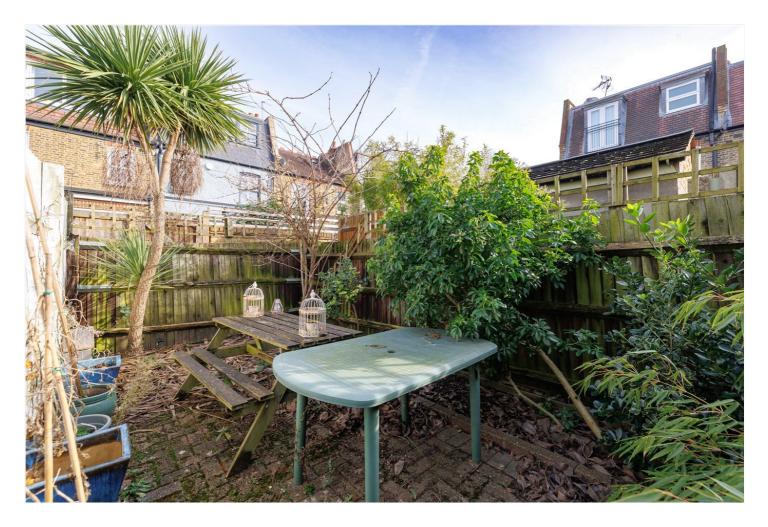

for every step...

The property is set over the first floor of a well-maintained Edwardian building and boasts light-filled interiors, a well-proportioned layout, and a private garden—perfect for entertaining or enjoying a quiet retreat.

Upon entering, you are greeted by a welcoming hallway that leads to the light and bright reception room which provides a comfortable area for both relaxation and dining. Just off the reception room is the modern kitchen, complete with ample storage, integrated appliances, and plenty of counter space while large windows ensure an abundance of natural light throughout the day. Stairs from the kitchen lead down to a wonderful private garden.