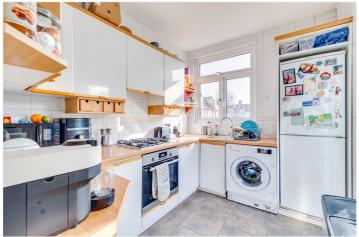

Upon entering, you are greeted by a welcoming hallway that leads to the light and bright reception room which provides a comfortable area for both relaxation and dining. Just off the reception room is the modern kitchen, complete with ample storage, integrated appliances, and plenty of counter space while large windows ensure an abundance of natural light throughout the day. Stairs from the kitchen lead down to a wonderful private garden.