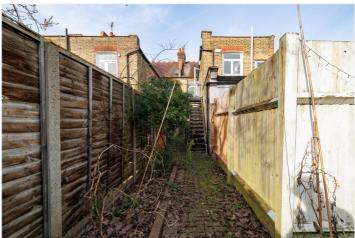

for every step...

The property is set over the first floor of a well-maintained Edwardian building and boasts light-filled interiors, a well-proportioned layout, and a private garden—perfect for entertaining or enjoying a quiet retreat.

Upon entering, you are greeted by a welcoming hallway that leads to the light and bright reception room which provides a comfortable area for both relaxation and dining. Just off the reception room is the modern kitchen, complete with ample storage, integrated appliances, and plenty of counter space while large windows ensure an abundance of natural light throughout the day. Stairs from the kitchen lead down to a wonderful private garden.