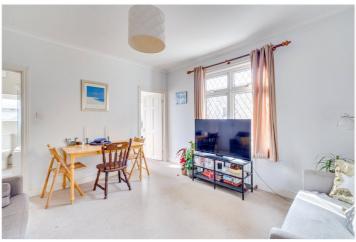

Upon entering, you are greeted by a welcoming hallway that leads to the light and bright reception room which provides a comfortable area for both relaxation and dining. Just off the reception room is the modern kitchen, complete with ample storage, integrated appliances, and plenty of counter space while large windows ensure an abundance of natural light throughout the day. Stairs from the kitchen lead down to a wonderful private garden.