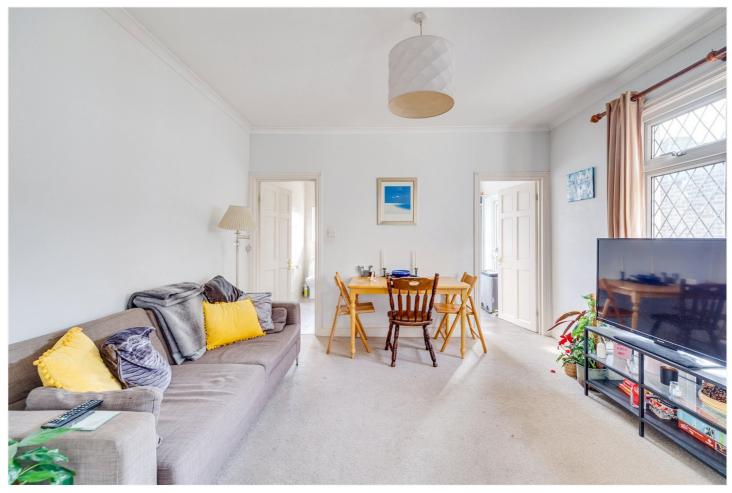

Upon entering, you are greeted by a welcoming hallway that leads to the light and bright reception room which provides a comfortable area for both relaxation and dining. Just off the reception room is the modern kitchen, complete with ample storage, integrated appliances, and plenty of counter space while large windows ensure an abundance of natural light throughout the day. Stairs from the kitchen lead down to a wonderful private garden.