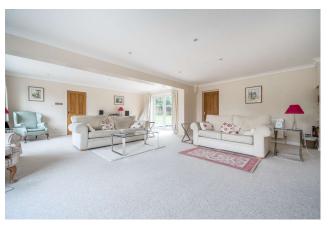

This beautifully presented home spans across 2870ft2. As you enter the property, you're greeted with a porch. The entrance hall is of a good size with a cloakroom to your left. The kitchen is a fantastic space of hosting and has integrated appliances, a range cooker, and space for an American fridge/freezer. There are French doors leading onto the patio in the rear garden. The dining room has a circular bay window filling the room with an abundance of light. The sitting room is extremely large, with a wall mounted gas fire, a further access point to the rear garden, as well as a separate sung room. The downstairs also benefits from an office, enjoying the garden views.