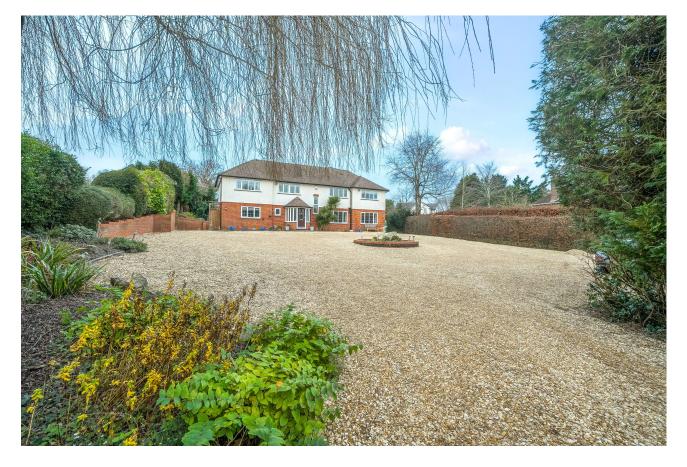

The outside space the property has to offer is breathtaking. To the rear is generous garden, laid mainly to lawn, with a patioed area which is perfect to enjoy the tranquil space.

To the front of the house is a large gravel driveway with a circular turning point and private gates upon entry. From here you can gain access to the workshop/garage, as well as side access to the rear garden.

Four Double Bedrooms

**Two Ensuites** 

Family Bathroom

Generous Rear Garden

Large Driveway