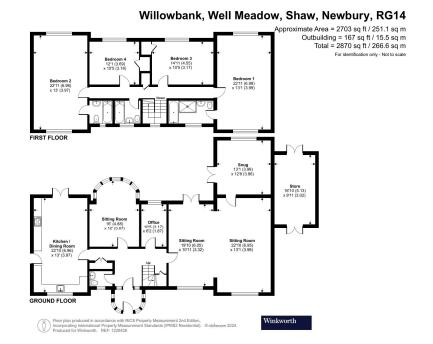

This beautifully presented home spans across 2870ft2. As you enter the property, you're greeted with a porch. The entrance hall is of a good size with a cloakroom to your left. The kitchen is a fantastic space of hosting and has integrated appliances, a range cooker, and space for an American fridge/freezer. There are French doors leading onto the patio in the rear garden. The dining room has a circular bay window filling the room with an abundance of light. The sitting room is extremely large, with a wall mounted gas fire, a further access point to the rear garden, as well as a separate sung room. The downstairs also benefits from an office, enjoying the garden views.

Upstairs are four double bedrooms, with the master suite and bedroom two being of a particularly great size. Both rooms offer an ensuite and are flooded with natural light due to being dual aspect. Bedrooms three and four enjoy a garden view and built in storage.

#### **AT A GLANCE**

2870ft2 / 266m2

Kitchen/Breakfast Room

**Living Room** 

Study

Office

**Dining Room** 

Cloakroom

Four Double Bedrooms

**Two Ensuites** 

Family Bathroom

Generous Rear Garden

Large Driveway