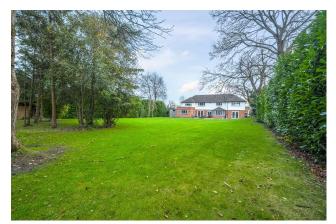

The outside space the property has to offer is breathtaking. To the rear is generous garden, laid mainly to lawn, with a patioed area which is perfect to enjoy the tranquil space.

To the front of the house is a large gravel driveway with a circular turning point and private gates upon entry. From here you can gain access to the workshop/garage, as well as side access to the rear garden.