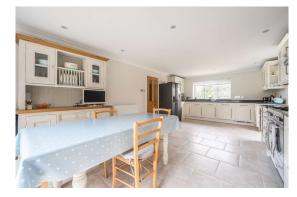

This beautifully presented home spans across 2870ft2. As you enter the property, you're greeted with a porch. The entrance hall is of a good size with a cloakroom to your left. The kitchen is a fantastic space of hosting and has integrated appliances, a range cooker, and space for an American fridge/freezer. There are French doors leading onto the patio in the rear garden. The dining room has a circular bay window filling the room with an abundance of light. The sitting room is extremely large, with a wall mounted gas fire, a further access point to the rear garden, as well as a separate sung room. The downstairs also benefits from an office, enjoying the garden views.

#### **AT A GLANCE**

2870ft2 / 266m2

Kitchen/Breakfast Room

**Living Room** 

Study

Office

**Dining Room** 

Cloakroom