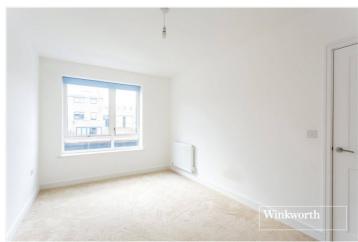

The ground floor is comprised of large, open plan, fully fitted kitchen/dining room with bi-folding doors to a private rear garden, reception room, utility room and WC. To the first floor there are three bedrooms and a bathroom. To the second floor there is a master bedroom with en-suite dressing room, and a further bathroom.