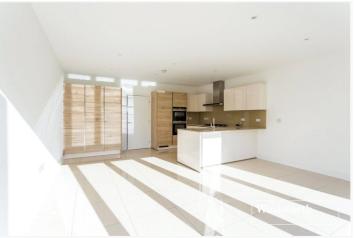

## **DESCRIPTION:**

A stunning four bedroom end of terrace townhouse, located within close proximity to Totteridge & Whetstone underground station, Oakleigh Park over ground station, and all the High Street amenities and schools.

The ground floor is comprised of large, open plan, fully fitted kitchen/dining room with bi-folding doors to a private rear garden, reception room, utility room and WC. To the first floor there are three bedrooms and a bathroom. To the second floor there is a master bedroom with en-suite dressing room, and a further bathroom.