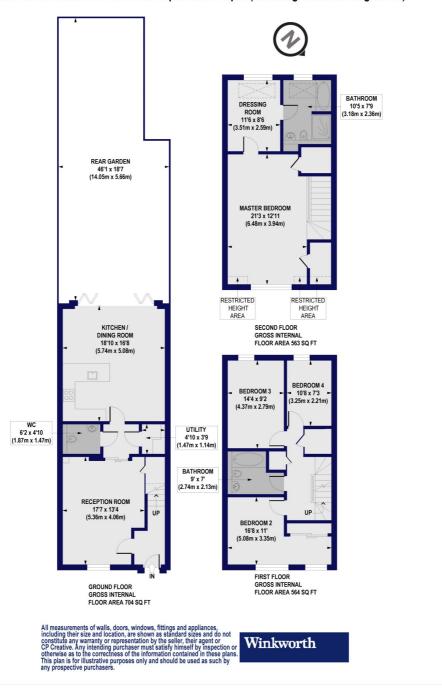

## Well Grove, N20

Approx. Gross Internal Floor Area 1831 sq. ft / 168.95 sq. m (Including Restricted Height Area) Approx. Gross Internal Floor Area 1818 sq. ft / 170.18 sq. m (Excluding Restricted Height Area)

This floorplan is for illustration purposes only and is not to scale. The position and size of doors, windows, appliances and other features are approximate.

**Tenure**: Freehold **Council Tax Band**: G