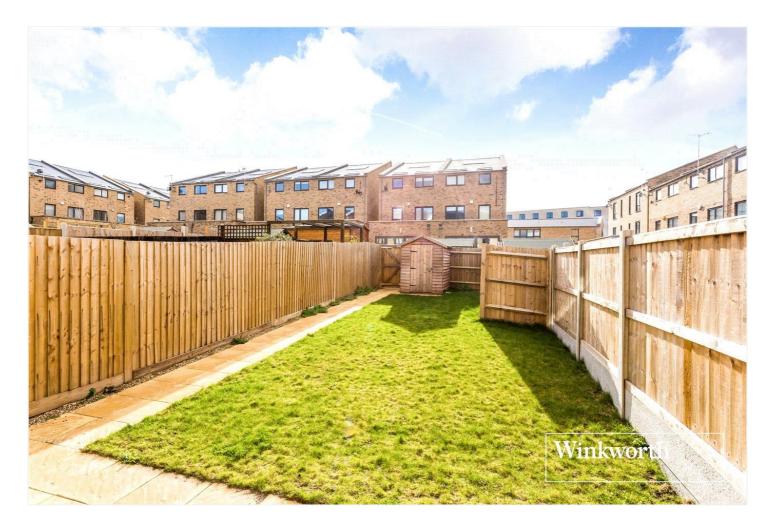

The ground floor is comprised of large, open plan, fully fitted kitchen/dining room with bi-folding doors to a private rear garden, reception room, utility room and WC. To the first floor there are three bedrooms and a bathroom. To the second floor there is a master bedroom with en-suite dressing room, and a further bathroom.

## **AT A GLANCE**

- End of terrace
- Townhouse
- Modern fittings
- Four bedrooms
- Two bathrooms
- Private garden
- Off street parking
- Chain free