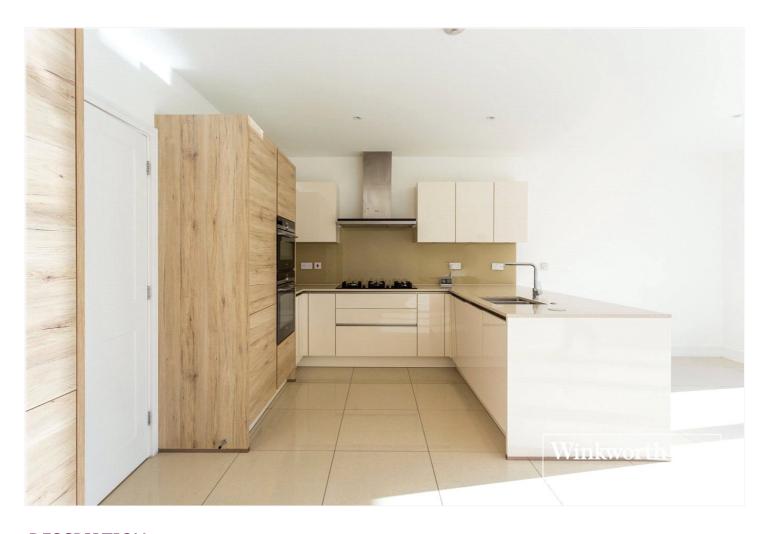

## **DESCRIPTION:**

A stunning four bedroom end of terrace townhouse, located within close proximity to Totteridge & Whetstone underground station, Oakleigh Park over ground station, and all the High Street amenities and schools.

The ground floor is comprised of large, open plan, fully fitted kitchen/dining room with bi-folding doors to a private rear garden, reception room, utility room and WC. To the first floor there are three bedrooms and a bathroom. To the second floor there is a master bedroom with en-suite dressing room, and a further bathroom.