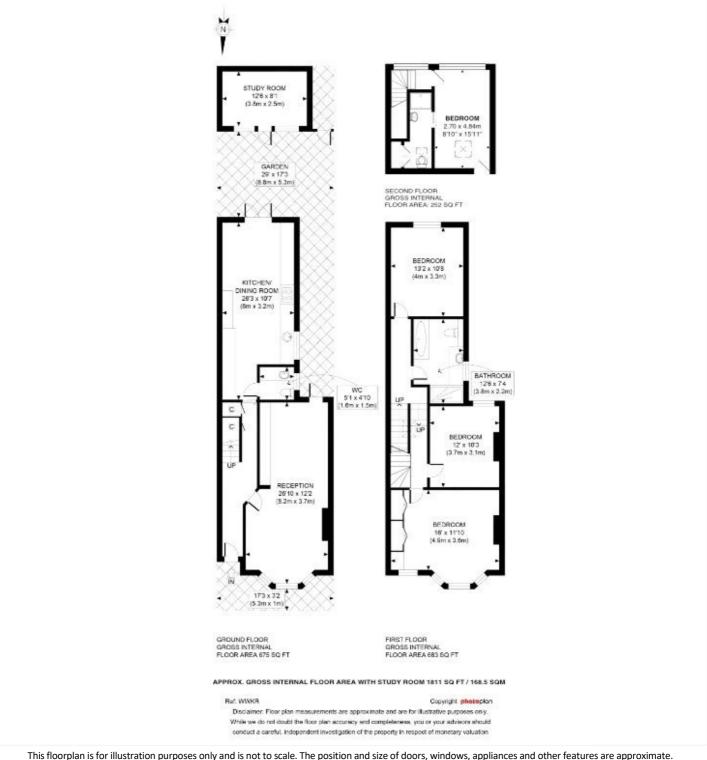

## **DESCRIPTION:**

A stunning Victorian mid-terrace house in this great location with approximately 1800 sq. ft. of living space, including an architect-designed garden studio/office at the end of the garden.

The frontage of the property is inviting and as you walk in the front door you are not disappointed.

On the ground floor there is a double aspect reception with bay window and fireplace (a fantastic entertaining space) leading to a sizeable kitchen-diner at the rear overlooking a south-facing landscaped garden.

Upstairs offers a primary bedroom towards the front of the property, two further double bedrooms and a family bathroom. The loft has also been converted into a large double bedroom with en-suite as well as a Juliette balcony.

## **AT A GLANCE**

- Four Double Bedrooms
- Private South Facing Garden
- Large Fully Fitted Kitchen
- Separate W/C
- Wooden Flooring In The Reception
- Unfurnished

Kensal & Queens Park | 0208 960 4947 | kensalrise@winkworth.co.uk