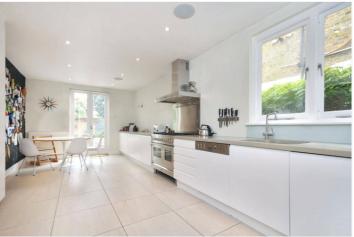

The frontage of the property is inviting and as you walk in the front door you are not disappointed.

On the ground floor there is a double aspect reception with bay window and fireplace (a fantastic entertaining space) leading to a sizeable kitchen-diner at the rear overlooking a south-facing landscaped garden.

## **AT A GLANCE**

- Four Double Bedrooms
- Private South Facing Garden
- Large Fully Fitted Kitchen
- Separate W/C
- Wooden Flooring In The Reception
- Unfurnished

Kensal & Queens Park | 0208 960 4947 | kensalrise@winkworth.co.uk