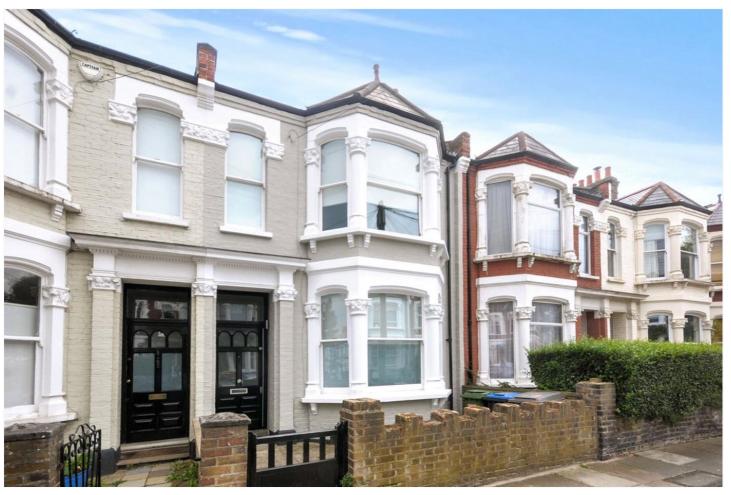

## **DESCRIPTION:**

A stunning Victorian mid-terrace house in this great location with approximately 1800 sq. ft. of living space, including an architect-designed garden studio/office at the end of the garden.

The frontage of the property is inviting and as you walk in the front door you are not disappointed.

On the ground floor there is a double aspect reception with bay window and fireplace (a fantastic entertaining space) leading to a sizeable kitchen-diner at the rear overlooking a south-facing landscaped garden.