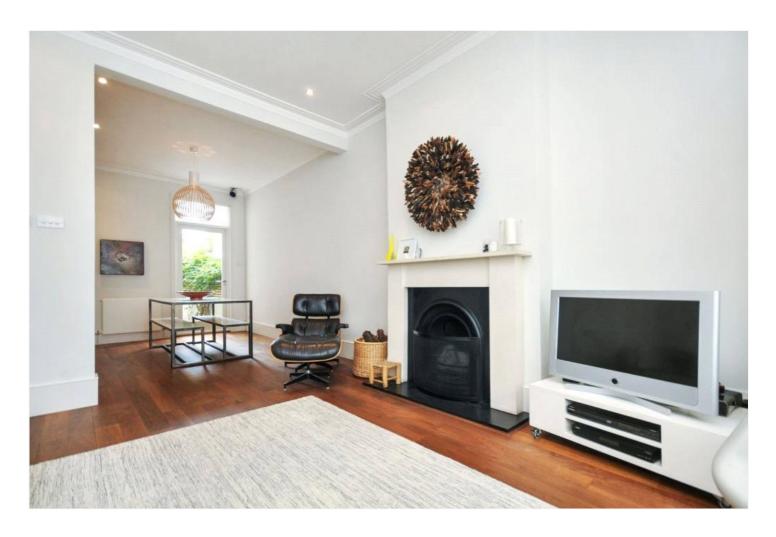

The frontage of the property is inviting and as you walk in the front door you are not disappointed.

On the ground floor there is a double aspect reception with bay window and fireplace (a fantastic entertaining space) leading to a sizeable kitchen-diner at the rear overlooking a south-facing landscaped garden.

## **AT A GLANCE**

- Four Double Bedrooms
- Private South Facing Garden
- Large Fully Fitted Kitchen
- Separate W/C
- Wooden Flooring In The Reception
- Unfurnished

Kensal & Queens Park | 0208 960 4947 | kensalrise@winkworth.co.uk