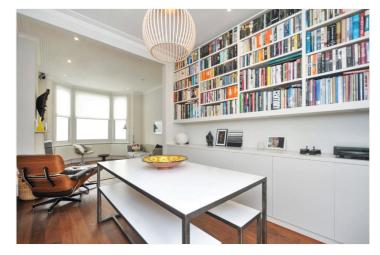

The frontage of the property is inviting and as you walk in the front door you are not disappointed.

On the ground floor there is a double aspect reception with bay window and fireplace (a fantastic entertaining space) leading to a sizeable kitchen-diner at the rear overlooking a south-facing landscaped garden.

## **AT A GLANCE**

- Four Double Bedrooms
- Private South Facing Garden
- Large Fully Fitted Kitchen
- Separate W/C
- Wooden Flooring In The Reception
- Unfurnished

Kensal & Queens Park | 0208 960 4947 | kensalrise@winkworth.co.uk