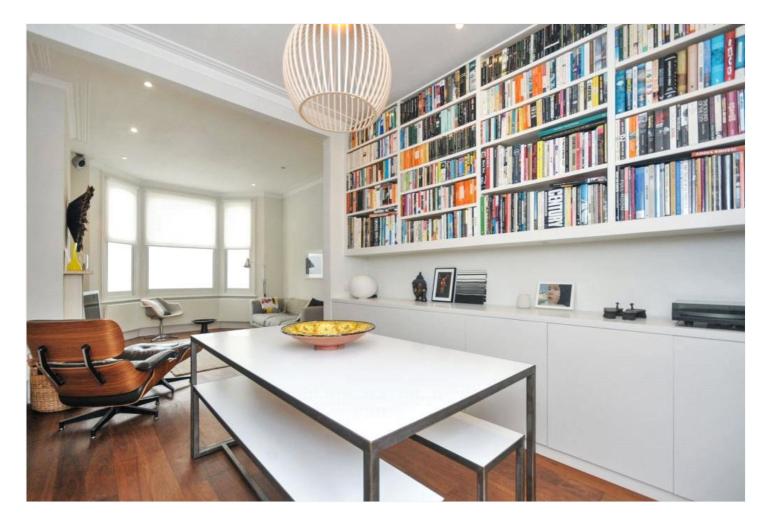

The frontage of the property is inviting and as you walk in the front door you are not disappointed.

On the ground floor there is a double aspect reception with bay window and fireplace (a fantastic entertaining space) leading to a sizeable kitchen-diner at the rear overlooking a south-facing landscaped garden.