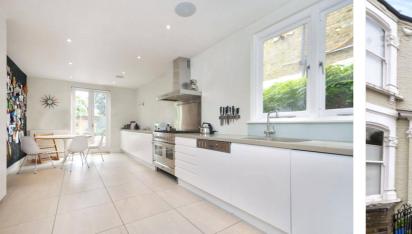

The frontage of the property is inviting and as you walk in the front door you are not disappointed.

On the ground floor there is a double aspect reception with bay window and fireplace (a fantastic entertaining space) leading to a sizeable kitchen-diner at the rear overlooking a south-facing landscaped garden.