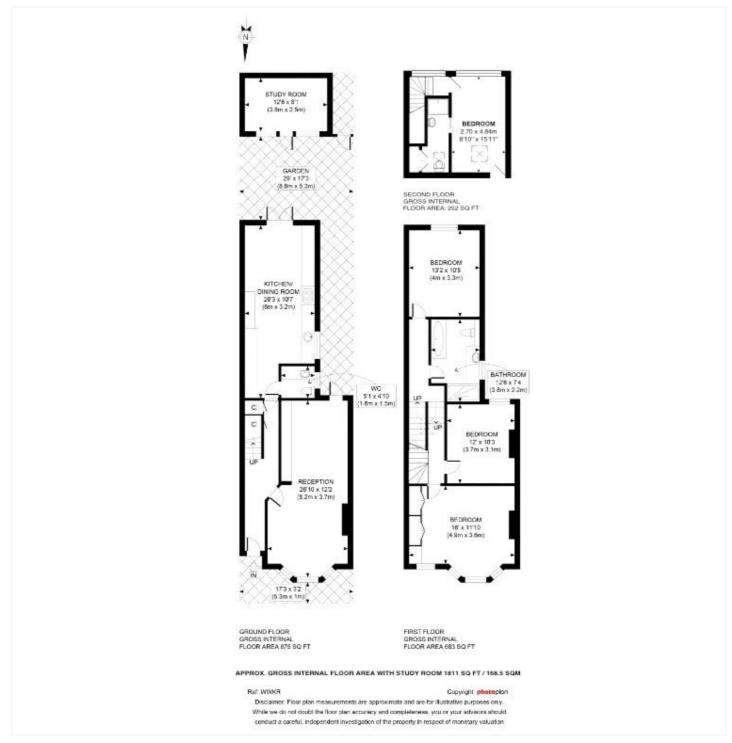

Offered Unfurnished

This floorplan is for illustration purposes only and is not to scale. The position and size of doors, windows, appliances and other features are approximate.

Deposit: 6 weeks rent

Holding Deposit: 1 weeks rent