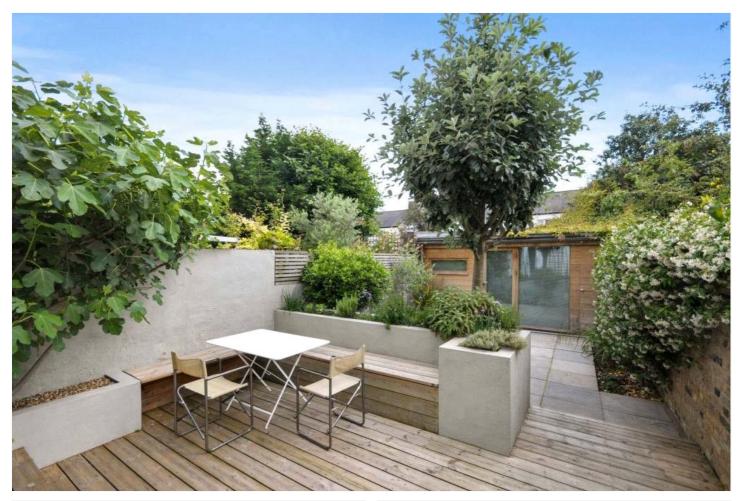

## **DESCRIPTION:**

A stunning Victorian mid-terrace house in this great location with approximately 1800 sq. ft. of living space, including an architect-designed garden studio/office at the end of the garden.

The frontage of the property is inviting and as you walk in the front door you are not disappointed.

On the ground floor there is a double aspect reception with bay window and fireplace (a fantastic entertaining space) leading to a sizeable kitchen-diner at the rear overlooking a south-facing landscaped garden.