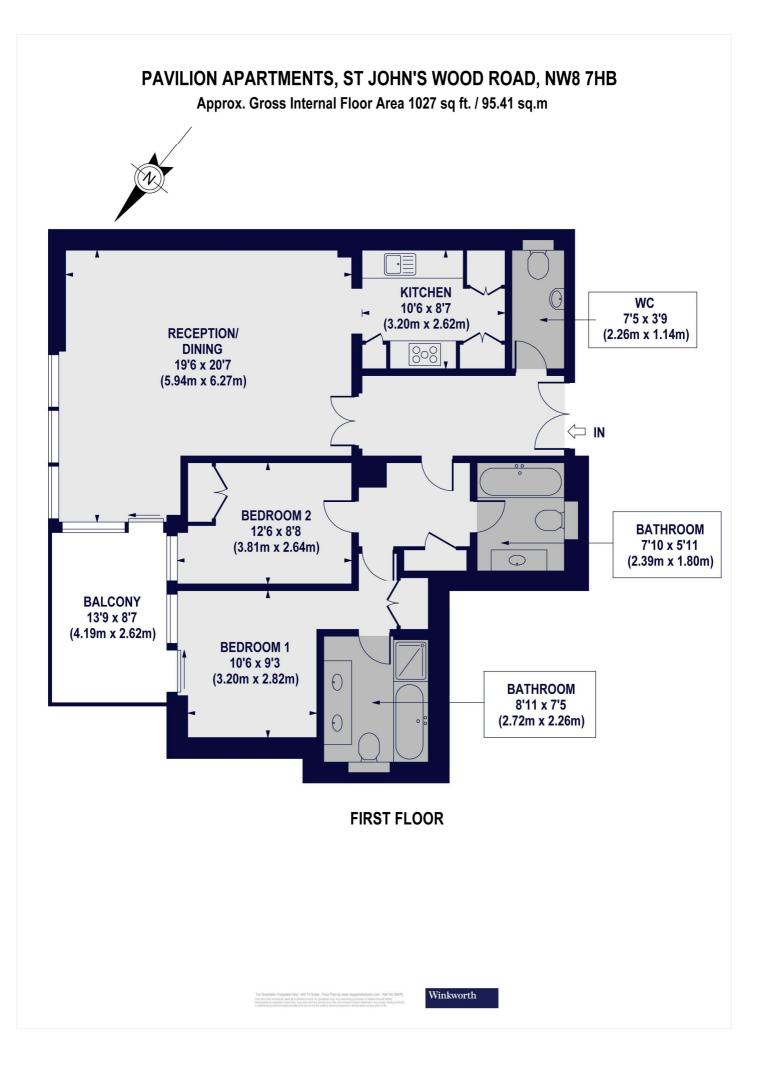

# PAVILION APARTMENTS, ST JOHN'S WOOD, LONDON, NW8 **£850 PER WEEK** UNFURNISHED

A modern two bedroom flat on the first floor of this highly prestigious development opposite Lords cricket ground within walking distance of Regent's Park and St John's Wood High Street. The block benefits from 24 hour porterage, lift, secure underground parking and communal gardens.

Master Bedroom with En-Suite Bathroom | Second Bedroom | Family Bathroom | Reception Room | Kitchen | 24 Hour Porterage | Passenger Lift | Communal Gardens | Secure Underground Parking Win<u>kworth</u>