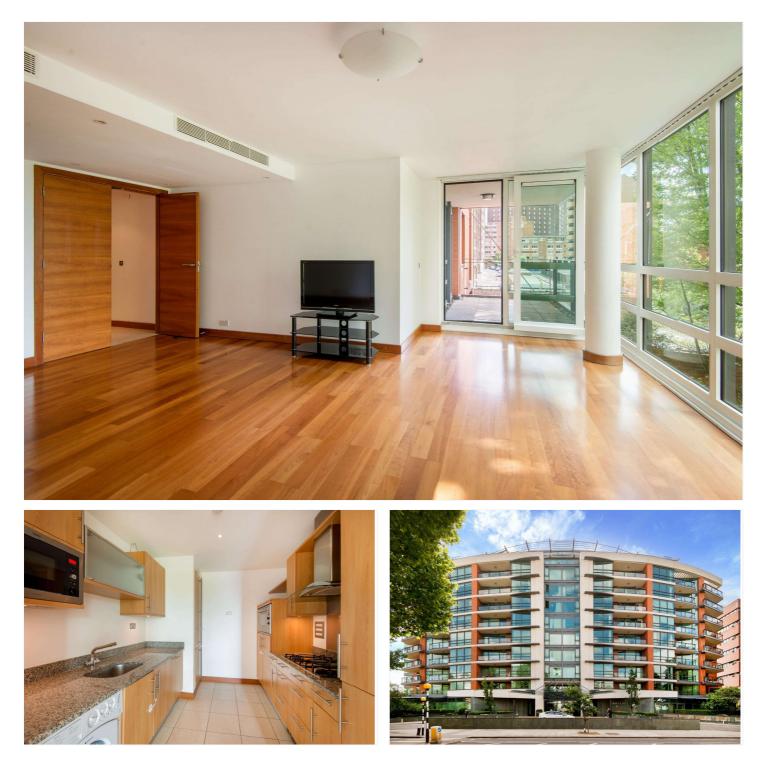

# PAVILION APARTMENTS, ST JOHN'S WOOD, LONDON, NW8 **£850 PER WEEK** UNFURNISHED

A modern two bedroom flat on the first floor of this highly prestigious development opposite Lords cricket ground within walking distance of Regent's Park and St John's Wood High Street. The block benefits from 24 hour porterage, lift, secure underground parking and communal gardens.

Master Bedroom with En-Suite Bathroom | Second Bedroom | Family Bathroom | Reception Room | Kitchen | 24 Hour Porterage | Passenger Lift | Communal Gardens | Secure Underground Parking Win<u>kworth</u>