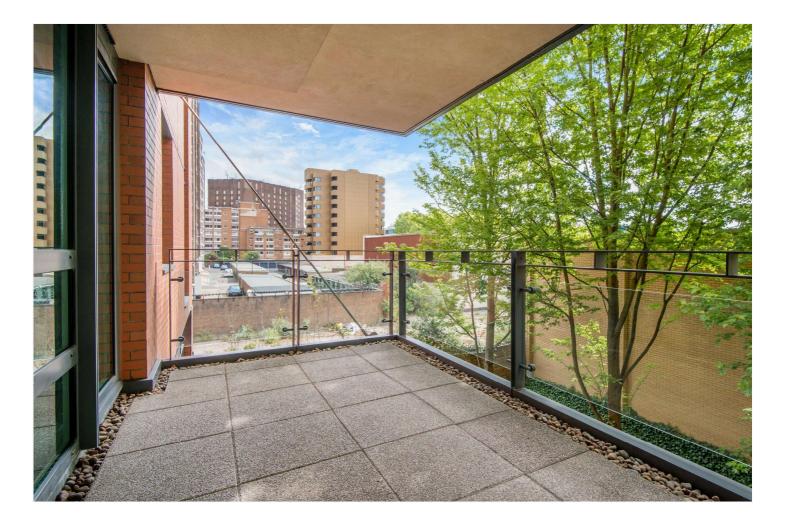

# PAVILION APARTMENTS, ST JOHN'S WOOD, LONDON, NW8 **£850 PER WEEK** UNFURNISHED

A modern two bedroom flat on the first floor of this highly prestigious development opposite Lords cricket ground within walking distance of Regent's Park and St John's Wood High Street. The block benefits from 24 hour porterage, lift, secure underground parking and communal gardens.

Master Bedroom with En-Suite Bathroom | Second Bedroom | Family Bathroom | Reception Room | Kitchen | 24 Hour Porterage | Passenger Lift | Communal Gardens | Secure Underground Parking Win<u>kworth</u>