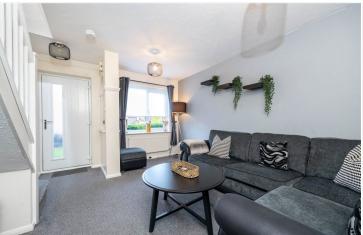

## **LOCAL AUTHORITY**

South Kesteven

**TENURE** 

Freehold

**COUNCIL TAX BAND** 

**Lounge** - 14'4" x 12'9" (4.37m x 3.89m) With built in cloaks/storage cupboard, stairs leasing to the first floor, radiator, power points and door leading to: