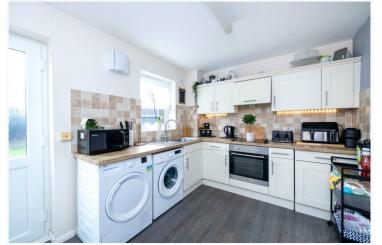

Kitchen/Dining Room - 12'9" x 8'7" (3.89m x 2.62m) With modern fitted units comprising, single drainer sink with cupboard below, excellent range of wall and base units, built in oven and hob with extractor above, space for fridge freezer, space and plumbing for washing machine and tumble dryer, wall mounted gas boiler supplying hot water and central heating and upvc double glazed window and door onto the rear garden.