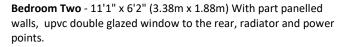

First Floor Landing - With built in airing cupboard and door leading to:

**Bedroom One** - 12'8" x 9'9" (3.86m x 2.97m) With upvc double glazed window to the front, radiator and power points.