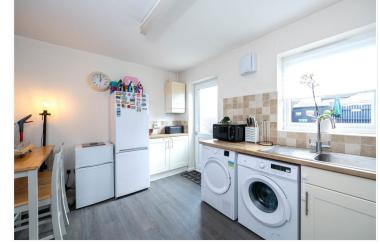

Kitchen/Dining Room - 12'9" x 8'7" (3.89m x 2.62m) With modern fitted units comprising, single drainer sink with cupboard below, excellent range of wall and base units, built in oven and hob with extractor above, space for fridge freezer, space and plumbing for washing machine and tumble dryer, wall mounted gas boiler supplying hot water and central heating and upvc double glazed window and door onto the rear garden.