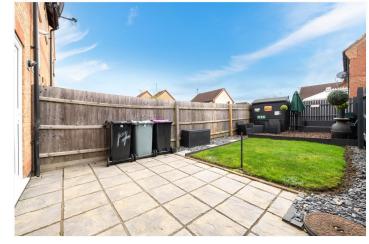

Winkworth Bourne | 01778392807 | bourne@winkworth.co.uk winkworth.co.uk/bourne

**Bathroom** - With panelled bath, low level wc, wash hand basin, part tiled walls and frosted window.

Outside - To the front there is a laid to lawn garden with pathway leading to the front door. There is also off road parking for two cars. The rear garden has been landscaped with a paved patio leading to lawned garden with sleeper borders with a further woodchipped patio to the rear. The garden is fully enclosed with side access.