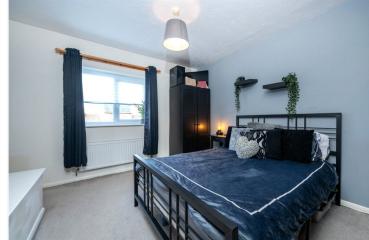

First Floor Landing - With built in airing cupboard and door leading to:

**Bedroom One** - 12'8" x 9'9" (3.86m x 2.97m) With upvc double glazed window to the front, radiator and power points.