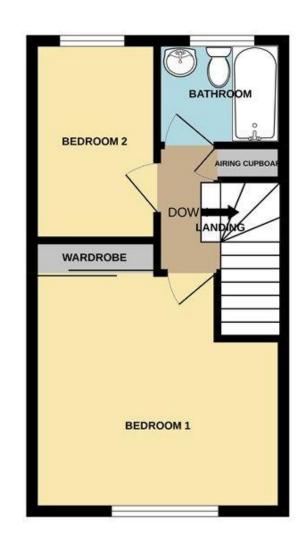

Winkworth Bourne | 01778392807 | bourne@winkworth.co.uk winkworth.co.uk/bourne

**Bathroom** - With panelled bath, low level wc, wash hand basin, part tiled walls and frosted window.

Outside - To the front there is a laid to lawn garden with pathway leading to the front door. There is also off road parking for two cars. The rear garden has been landscaped with a paved patio leading to lawned garden with sleeper borders with a further woodchipped patio to the rear. The garden is fully enclosed with side access.

First Floor Landing - With built in airing cupboard and door leading to:

**Bedroom One** - 12'8" x 9'9" (3.86m x 2.97m) With upvc double glazed window to the front, radiator and power points.