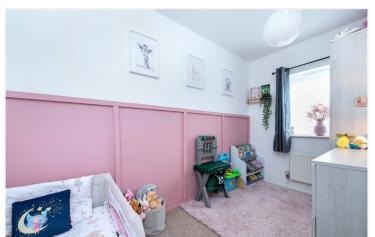

First Floor Landing - With built in airing cupboard and door leading to:

**Bedroom One** - 12'8" x 9'9" (3.86m x 2.97m) With upvc double glazed window to the front, radiator and power points.