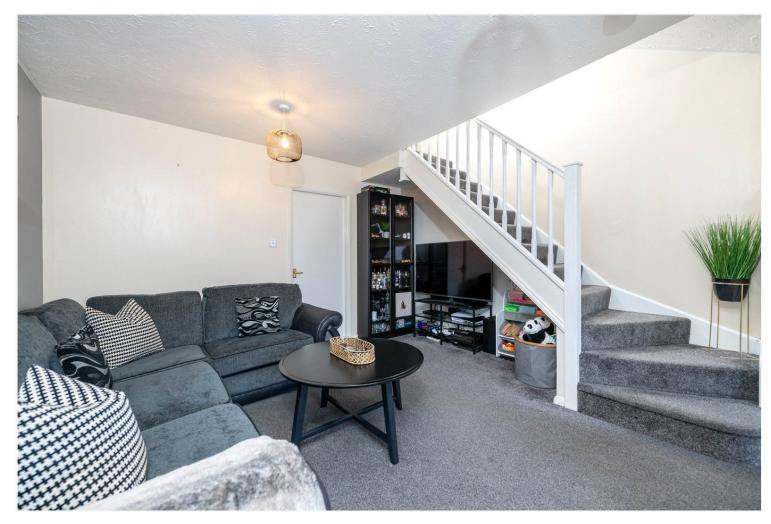

## **LOCAL AUTHORITY**

South Kesteven

**TENURE** 

Freehold

**COUNCIL TAX BAND** 

**Lounge** - 14'4" x 12'9" (4.37m x 3.89m) With built in cloaks/storage cupboard, stairs leasing to the first floor, radiator, power points and door leading to: