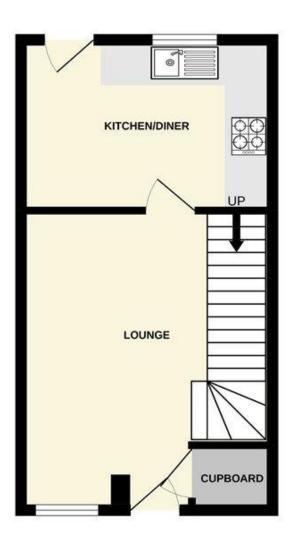

## **LOCAL AUTHORITY**

South Kesteven

**TENURE** 

Freehold

**COUNCIL TAX BAND** 

**Lounge** - 14'4" x 12'9" (4.37m x 3.89m) With built in cloaks/storage cupboard, stairs leasing to the first floor, radiator, power points and door leading to:

Kitchen/Dining Room - 12'9" x 8'7" (3.89m x 2.62m) With modern fitted units comprising, single drainer sink with cupboard below, excellent range of wall and base units, built in oven and hob with extractor above, space for fridge freezer, space and plumbing for washing machine and tumble dryer, wall mounted gas boiler supplying hot water and central heating and upvc double glazed window and door onto the rear garden.