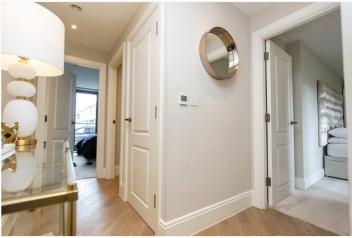

Private Entrance Hallway: - Colour video secure door entry system, large storage cupboard, spotlighting, skirting and oak engineered flooring with underfloor heating.

Open-Plan Kitchen/Reception Room: - 5.86m x 4m (19'2" x 13'1") - Double glazed French doors and window to front aspect for main terrace access. Modern wood effect handle less kitchen units both wall-mounted and base level comprising; stone worktops, Pronteau copper boiling/cold water tap with secure click system and matching copper inset 1.5 sink with copper glass matching full splashback. Integrated Bosch appliances include: - fridge/freezer, dishwasher, washing machine/tumble dryer, single oven, eye-level Microwave, spotlighting, skirting, oak engineered flooring with underfloor heating.