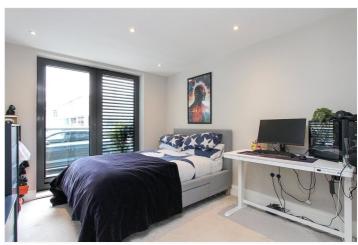

Main Bedroom Sun Terrace: - South-facing with composite decking, glass balustrades and spotlighting.

Second Bedroom: - 3.82m x 3.16m (12'6" x 10'4") - Double glazed door and window to front aspect for main terrace access, spotlighting, skirting and carpet and underfloor heating.