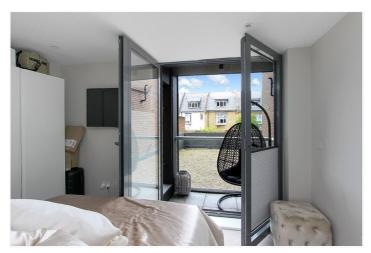

Main Terrace: - Composite decking, spotlighting, glass balustrades, access via kitchen/reception room and bedroom two.

Main Bedroom: - 3.86m x 3m (12'7" x 9'10") - Double glazed French doors for access to the south-facing sun terrace, spotlighting, skirting and carpet and underfloor heating.

Main Bedroom Sun Terrace: - South-facing with composite decking, glass balustrades and spotlighting.

Second Bedroom: - 3.82m x 3.16m (12'6" x 10'4") - Double glazed door and window to front aspect for main terrace access, spotlighting, skirting and carpet and underfloor heating.