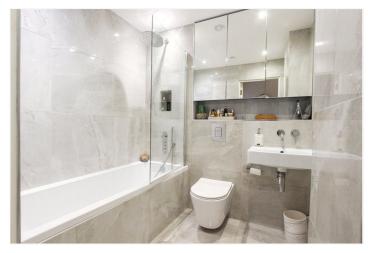

Three-Piece Family Bathroom: - 2.05m x 1.65m (6'8" x 5'4") - Porcelain wall and floor tilling with underfloor heating, bathtub with drencher head and secondary shower attachment, toilet with hidden cistern, wall-mounted wash basin with chrome mixer tap set into the wall, fitting for heated towel rail, inset shelf with a wall-mounted mirrored cupboard above, spotlighting, extractor fan.