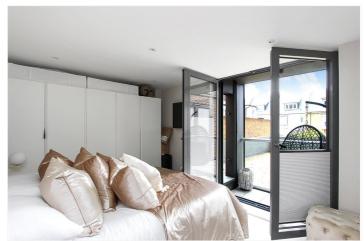

Main Terrace: - Composite decking, spotlighting, glass balustrades, access via kitchen/reception room and bedroom two.

Main Bedroom: - 3.86m x 3m (12'7" x 9'10") - Double glazed French doors for access to the south-facing sun terrace, spotlighting, skirting and carpet and underfloor heating.

Main Bedroom Sun Terrace: - South-facing with composite decking, glass balustrades and spotlighting.

Second Bedroom: - 3.82m x 3.16m (12'6" x 10'4") - Double glazed door and window to front aspect for main terrace access, spotlighting, skirting and carpet and underfloor heating.