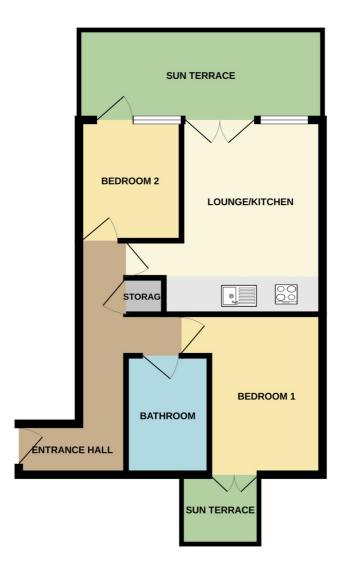

Private Entrance Hallway: - Colour video secure door entry system, large storage cupboard, spotlighting, skirting and oak engineered flooring with underfloor heating.

Open-Plan Kitchen/Reception Room: - 5.86m x 4m (19'2" x 13'1") - Double glazed French doors and window to front aspect for main terrace access. Modern wood effect handle less kitchen units both wall-mounted and base level comprising; stone worktops, Pronteau copper boiling/cold water tap with secure click system and matching copper inset 1.5 sink with copper glass matching full splashback. Integrated Bosch appliances include: - fridge/freezer, dishwasher, washing machine/tumble dryer, single oven, eye-level Microwave, spotlighting, skirting, oak engineered flooring with underfloor heating.

Main Terrace: - Composite decking, spotlighting, glass balustrades, access via kitchen/reception room and bedroom two.

Main Bedroom: - 3.86m x 3m (12'7" x 9'10") - Double glazed French doors for access to the south-facing sun terrace, spotlighting, skirting and carpet and underfloor heating.

Main Bedroom Sun Terrace: - South-facing with composite decking, glass balustrades and spotlighting.

Second Bedroom: - 3.82m x 3.16m (12'6" x 10'4") - Double glazed door and window to front aspect for main terrace access, spotlighting, skirting and carpet and underfloor heating.

Three-Piece Family Bathroom: - 2.05m x 1.65m (6'8" x 5'4") - Porcelain wall and floor tilling with underfloor heating, bathtub with drencher head and secondary shower attachment, toilet with hidden cistern, wall-mounted wash basin with chrome mixer tap set into the wall, fitting for heated towel rail, inset shelf with a wall-mounted mirrored cupboard above, spotlighting, extractor fan.