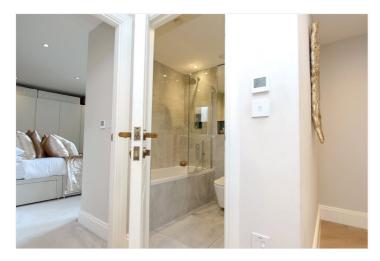

Three-Piece Family Bathroom: - 2.05m x 1.65m (6'8" x 5'4") - Porcelain wall and floor tilling with underfloor heating, bathtub with drencher head and secondary shower attachment, toilet with hidden cistern, wall-mounted wash basin with chrome mixer tap set into the wall, fitting for heated towel rail, inset shelf with a wall-mounted mirrored cupboard above, spotlighting, extractor fan.