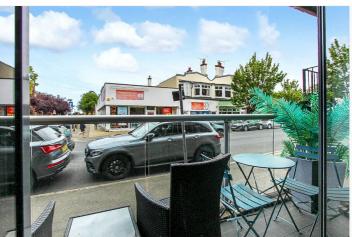

Main Terrace: - Composite decking, spotlighting, glass balustrades, access via kitchen/reception room and bedroom two.

Main Bedroom: - 3.86m x 3m (12'7" x 9'10") - Double glazed French doors for access to the south-facing sun terrace, spotlighting, skirting and carpet and underfloor heating.

Main Bedroom Sun Terrace: - South-facing with composite decking, glass balustrades and spotlighting.

Second Bedroom: - 3.82m x 3.16m (12'6" x 10'4") - Double glazed door and window to front aspect for main terrace access, spotlighting, skirting and carpet and underfloor heating.