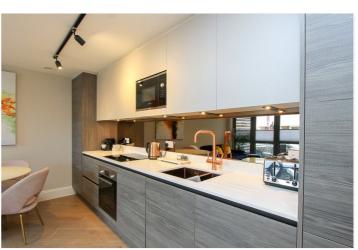

Private Entrance Hallway: - Colour video secure door entry system, large storage cupboard, spotlighting, skirting and oak engineered flooring with underfloor heating.

Open-Plan Kitchen/Reception Room: - 5.86m x 4m (19'2" x 13'1") - Double glazed French doors and window to front aspect for main terrace access. Modern wood effect handle less kitchen units both wall-mounted and base level comprising; stone worktops, Pronteau copper boiling/cold water tap with secure click system and matching copper inset 1.5 sink with copper glass matching full splashback. Integrated Bosch appliances include: - fridge/freezer, dishwasher, washing machine/tumble dryer, single oven, eye-level Microwave, spotlighting, skirting, oak engineered flooring with underfloor heating.