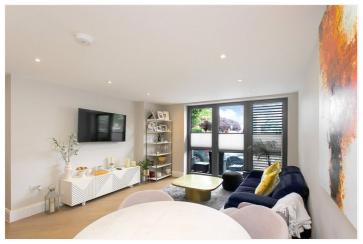

Private Entrance Hallway: - Colour video secure door entry system, large storage cupboard, spotlighting, skirting and oak engineered flooring with underfloor heating.

Open-Plan Kitchen/Reception Room: - 5.86m x 4m (19'2" x 13'1") - Double glazed French doors and window to front aspect for main terrace access. Modern wood effect handle less kitchen units both wall-mounted and base level comprising; stone worktops, Pronteau copper boiling/cold water tap with secure click system and matching copper inset 1.5 sink with copper glass matching full splashback. Integrated Bosch appliances include: - fridge/freezer, dishwasher, washing machine/tumble dryer, single oven, eye-level Microwave, spotlighting, skirting, oak engineered flooring with underfloor heating.