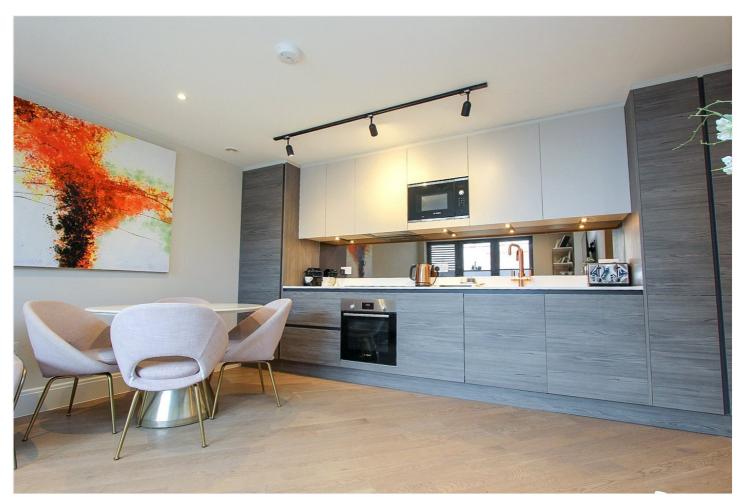

Private Entrance Hallway: - Colour video secure door entry system, large storage cupboard, spotlighting, skirting and oak engineered flooring with underfloor heating.

Open-Plan Kitchen/Reception Room: - 5.86m x 4m (19'2" x 13'1") - Double glazed French doors and window to front aspect for main terrace access. Modern wood effect handle less kitchen units both wall-mounted and base level comprising; stone worktops, Pronteau copper boiling/cold water tap with secure click system and matching copper inset 1.5 sink with copper glass matching full splashback. Integrated Bosch appliances include: - fridge/freezer, dishwasher, washing machine/tumble dryer, single oven, eye-level Microwave, spotlighting, skirting, oak engineered flooring with underfloor heating.