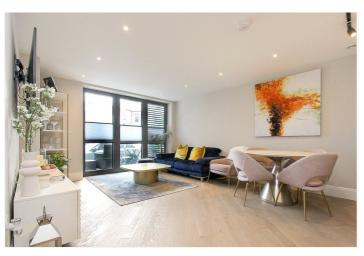

Private Entrance Hallway: - Colour video secure door entry system, large storage cupboard, spotlighting, skirting and oak engineered flooring with underfloor heating.

Open-Plan Kitchen/Reception Room: - 5.86m x 4m (19'2" x 13'1") - Double glazed French doors and window to front aspect for main terrace access. Modern wood effect handle less kitchen units both wall-mounted and base level comprising; stone worktops, Pronteau copper boiling/cold water tap with secure click system and matching copper inset 1.5 sink with copper glass matching full splashback. Integrated Bosch appliances include: - fridge/freezer, dishwasher, washing machine/tumble dryer, single oven, eye-level Microwave, spotlighting, skirting, oak engineered flooring with underfloor heating.