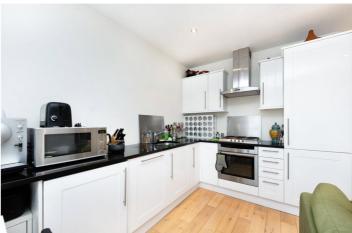

## WESTMORELAND TERRACE, UK, SW1V

£2,000 PER MONTH FURNISHED

The well appointed accommodation comprises a spacious open plan reception with modern integrated kitchen and room to dine and entertain. There is a generous double bedroom with built-in storage and a smart family bathroom.