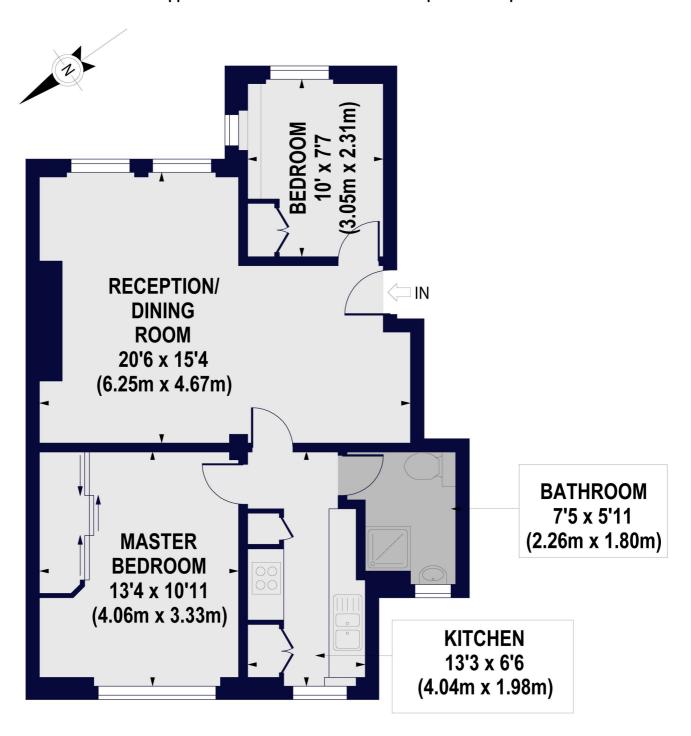

## TOWNSHEND COURT, MACKENNAL STREET, LONDON, NW8 7DR

Approx. Gross Internal Floor Area 621 sq ft. / 57.76 sq.m

## **SECOND FLOOR**

Tenancy Deposit: £2,750.00

Holding Deposit: 1 weeks rent where the rent is up to £100,000 per annum, 2 weeks rent where the rent is over £100,000 per annum

Council Tax Band: E

Where no figures are shown, we have been unable to ascertain the information. All figures that are shown were correct at the time of printing.