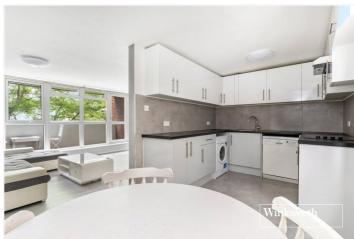

## **DESCRIPTION:**

New to the market! A stylish two double bedroom upper floor purpose built flat set in a popular development on Nether Street, situated within two minutes walking distance to Finchley Central tube station and shopping amenities. This bright and spacious property offers two double bedrooms with fitted wardrobes, a modern fully fitted kitchen, tiled family bathroom, large reception room with access to a private balcony, residents' parking, 24 hour porterage and double glazed windows throughout. Offered chain free and with a share of the freehold.

# **AT A GLANCE**

- Purpose built
- Lift in block
- Two bedrooms
- Reception Room
- Eat-in Kitchen
- Parking & Balcony
- Share of freehold
- Offered chain free