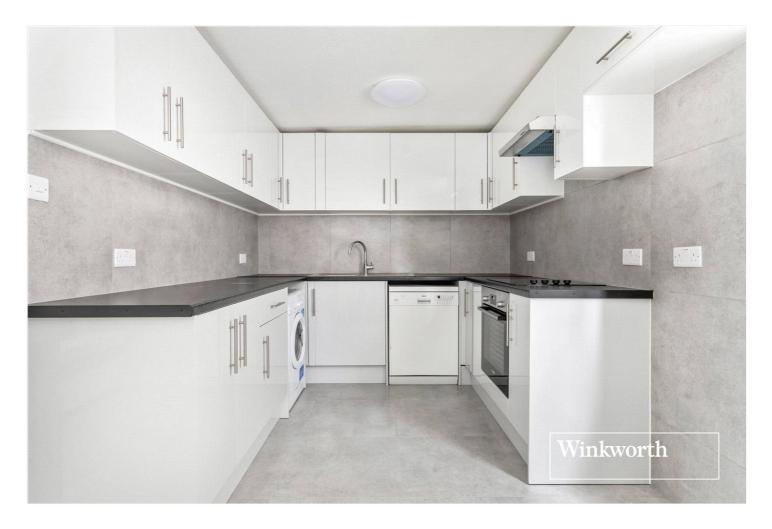

## **DESCRIPTION:**

New to the market! A stylish two double bedroom upper floor purpose built flat set in a popular development on Nether Street, situated within two minutes walking distance to Finchley Central tube station and shopping amenities. This bright and spacious property offers two double bedrooms with fitted wardrobes, a modern fully fitted kitchen, tiled family bathroom, large reception room with access to a private balcony, residents' parking, 24 hour porterage and double glazed windows throughout. Offered chain free and with a share of the freehold.

# **AT A GLANCE**

- Purpose built
- Lift in block
- Two bedrooms
- Reception Room
- Eat-in Kitchen
- Parking & Balcony
- Share of freehold
- Offered chain free