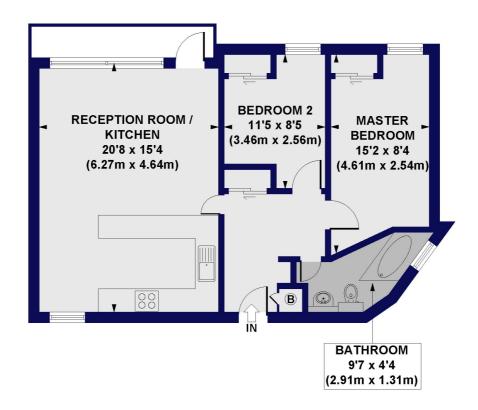

# Norman Court, Nether Street, N3 Approx. Gross Internal Floor Area 691 sq. ft / 64.21 sq. m

#### **SECOND FLOOR**

All measurements of walls, doors, windows, fittings and appliances, including their size and location, are shown as shanded sizes and do not constitute any warranty or representation by the seller, their agent or CP Creative. Any intending purchaser must satisfy himself by inspection otherwise as to the correctness of the information contained in these plans. This plan is for illustrative purposes only and should be used as such by any prospective purchasers.