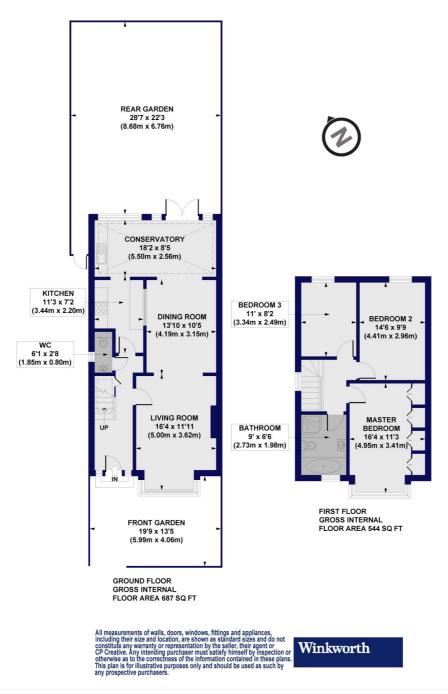

## Cornwall Avenue, N3 Approx. Gross Internal Floor Area 1231 sq. ft / 114.44 sq. m

This floorplan is for illustration purposes only and is not to scale. The position and size of doors, windows, appliances and other features are approximate.