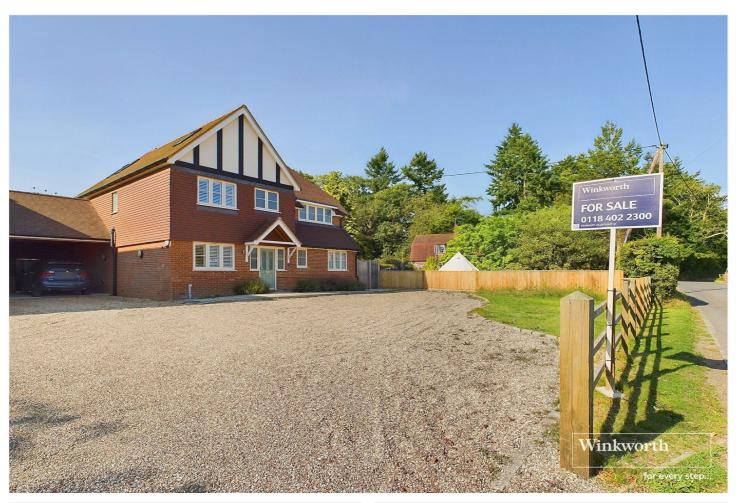

UXMORE ROAD, CHECKENDON, READING, OXFORDSHIRE, RG8 OSU GUIDE PRICE **£950,000** FREEHOLD

## A SPACIOUS CONTEMPORARY FIVE BEDROOM FAMILY HOME IN THIS LOVELY VILLAGE SETTING BEING SOLD WITH NO CHAIN COMPLICATIONS

Reading | 0118 4022 300 | reading@winkworth.co.uk

for every step...

### **DESCRIPTION:**

Enjoy country walks, equestrian pursuits and some excellent gastropubs within an easy walk in the South Oxfordshire countryside. This superb spacious five bedroom detached family home is set in an area of outstanding natural beauty in South Oxfordshire close to some great Schools and backing on to Checkendon Equestrian Centre and a short drive from both Henley and Reading. This contemporary home was built in 2020 and is finished to the highest of standards with flexible accommodation set over three floors. The ground floor has a generous living room which opens in to a family room/study at the front of the house and has bi-fold doors opening in the rear garden. There is a contemporary fitted kitchen/dining room that also has bi-fold doors opening into the garden and double doors that flow into the lounge. The kitchen is complete with a range of high spec. integrated appliances, granite worktops and a feature cooking island perfect for dinner parties. A utility room which gives access to the side of the house and a WC complete the ground floor. On the first floor there are three generous bedrooms all with en-suite bathrooms and built in wardrobes. The large master suite has double doors opening into a 'his and hers' dressing area and a further set of doors which lead into the bathroom complete with a double ended bathtub and double size shower enclosure. On the second floor there are two more double bedrooms again both complete with en-suite bathrooms and built in wardrobes. The property has a car port to the side with power and scope to board into the roof space and there is ample frontage offering parking for several cars and with potential to add further garaging subject to planning. To the rear of the house there is a low maintenance garden overlooking a paddock and the equestrian centre beyond. The property has underfloor heating throughout powered by an efficient air sourced heat pump. This luxurious family home is for sale with no chain complications.

### AT A GLANCE

- A Substantial Contemporary Detached Family Home
- Over 2500 Sq. Ft. (239 Sq. Mtrs) Living Accommodation
- Five En-suite Bathrooms and Ground Floor WC
- Master Bedroom Suite Includes Dressing Room
- Underfloor Heating and Air Sourced Heat Pump
- High Spec. Kitchen/Diner with an Island
- Bi-Fold Doors From Lounge and Kitchen/Diner to Garden
- Delightful Village Location
- No Chain