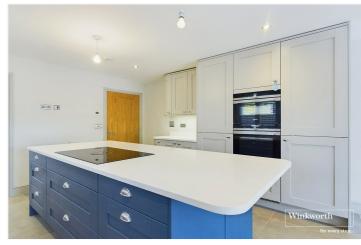

### **DESCRIPTION:**

Enjoy country walks, equestrian pursuits and some excellent gastropubs within an easy walk in the South Oxfordshire countryside. This superb spacious five bedroom detached family home is set in an area of outstanding natural beauty in South Oxfordshire close to some great Schools and backing on to Checkendon Equestrian Centre and a short drive from both Henley and Reading. This contemporary home was built in 2020 and is finished to the highest of standards with flexible accommodation set over three floors. The ground floor has a generous living room which opens in to a family room/study at the front of the house and has bi-fold doors opening in the rear garden. There is a contemporary fitted kitchen/dining room that also has bi-fold doors opening into the garden and double doors that flow into the lounge. The kitchen is complete with a range of high spec. integrated appliances, granite worktops and a feature cooking island perfect for dinner parties. A utility room which gives access to the side of the house and a WC complete the ground floor. On the first floor there are three generous bedrooms all with en-suite bathrooms and built in wardrobes. The large master suite has double doors opening into a 'his and hers' dressing area and a further set of doors which lead into the bathroom complete with a double ended bathtub and double size shower enclosure. On the second floor there are two more double bedrooms again both complete with en-suite bathrooms and built in wardrobes. The property has a car port to the side with power and scope to board into the roof space and there is ample frontage offering parking for several cars and with potential to add further garaging subject to planning. To the rear of the house there is a low maintenance garden overlooking a paddock and the equestrian centre beyond. The property has underfloor heating throughout powered by an efficient air sourced heat pump. This luxurious family home is for sale with no chain complications.

### AT A GLANCE

- A Substantial Contemporary Detached Family Home
- Over 2500 Sq. Ft. (239 Sq. Mtrs) Living Accommodation
- Five En-suite Bathrooms and Ground Floor WC
- Master Bedroom Suite Includes Dressing Room
- Underfloor Heating and Air Sourced Heat Pump
- High Spec. Kitchen/Diner with an Island
- Bi-Fold Doors From Lounge and Kitchen/Diner to Garden
- Delightful Village Location
- No Chain