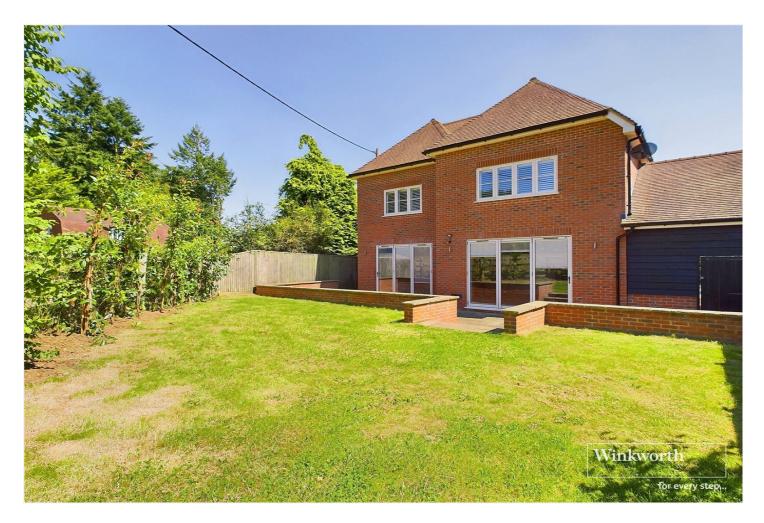

### **DESCRIPTION:**

Enjoy country walks, equestrian pursuits and some excellent gastropubs within an easy walk in the South Oxfordshire countryside. This superb spacious five bedroom detached family home is set in an area of outstanding natural beauty in South Oxfordshire close to some great Schools and backing on to Checkendon Equestrian Centre and a short drive from both Henley and Reading. This contemporary home was built in 2020 and is finished to the highest of standards with flexible accommodation set over three floors. The ground floor has a generous living room which opens in to a family room/study at the front of the house and has bi-fold doors opening in the rear garden. There is a contemporary fitted kitchen/dining room that also has bi-fold doors opening into the garden and double doors that flow into the lounge. The kitchen is complete with a range of high spec. integrated appliances, granite worktops and a feature cooking island perfect for dinner parties. A utility room which gives access to the side of the house and a WC complete the ground floor. On the first floor there are three generous bedrooms all with en-suite bathrooms and built in wardrobes. The large master suite has double doors opening into a 'his and hers' dressing area and a further set of doors which lead into the bathroom complete with a double ended bathtub and double size shower enclosure. On the second floor there are two more double bedrooms again both complete with en-suite bathrooms and built in wardrobes. The property has a car port to the side with power and scope to board into the roof space and there is ample frontage offering parking for several cars and with potential to add further garaging subject to planning. To the rear of the house there is a low maintenance garden overlooking a paddock and the equestrian centre beyond. The property has underfloor heating throughout powered by an efficient air sourced heat pump. This luxurious family home is for sale with no chain complications.