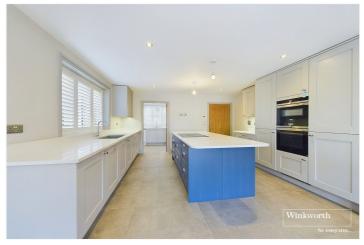

### **DESCRIPTION:**

Enjoy country walks, equestrian pursuits and some excellent gastropubs within an easy walk in the South Oxfordshire countryside. This superb spacious five bedroom detached family home is set in an area of outstanding natural beauty in South Oxfordshire close to some great Schools and backing on to Checkendon Equestrian Centre and a short drive from both Henley and Reading. This contemporary home was built in 2020 and is finished to the highest of standards with flexible accommodation set over three floors. The ground floor has a generous living room which opens in to a family room/study at the front of the house and has bi-fold doors opening in the rear garden. There is a contemporary fitted kitchen/dining room that also has bi-fold doors opening into the garden and double doors that flow into the lounge. The kitchen is complete with a range of high spec. integrated appliances, granite worktops and a feature cooking island perfect for dinner parties. A utility room which gives access to the side of the house and a WC complete the ground floor. On the first floor there are three generous bedrooms all with en-suite bathrooms and built in wardrobes. The large master suite has double doors opening into a 'his and hers' dressing area and a further set of doors which lead into the bathroom complete with a double ended bathtub and double size shower enclosure. On the second floor there are two more double bedrooms again both complete with en-suite bathrooms and built in wardrobes. The property has a car port to the side with power and scope to board into the roof space and there is ample frontage offering parking for several cars and with potential to add further garaging subject to planning. To the rear of the house there is a low maintenance garden overlooking a paddock and the equestrian centre beyond. The property has underfloor heating throughout powered by an efficient air sourced heat pump. This luxurious family home is for sale with no chain complications.

### AT A GLANCE

- A Substantial Contemporary Detached Family Home
- Over 2500 Sq. Ft. (239 Sq. Mtrs) Living Accommodation
- Five En-suite Bathrooms and Ground Floor WC
- Master Bedroom Suite Includes Dressing Room
- Underfloor Heating and Air Sourced Heat Pump
- High Spec. Kitchen/Diner with an Island
- Bi-Fold Doors From Lounge and Kitchen/Diner to Garden
- Delightful Village Location
- No Chain