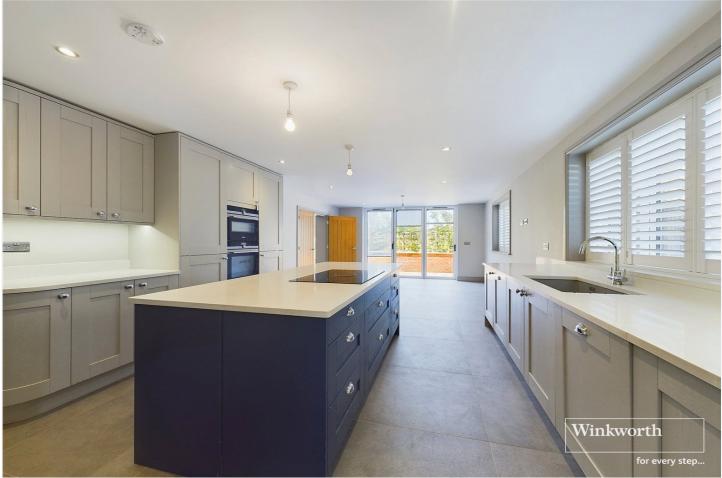

### **DESCRIPTION:**

Enjoy country walks, equestrian pursuits and some excellent gastropubs within an easy walk in the South Oxfordshire countryside. This superb spacious five bedroom detached family home is set in an area of outstanding natural beauty in South Oxfordshire close to some great Schools and backing on to Checkendon Equestrian Centre and a short drive from both Henley and Reading. This contemporary home was built in 2020 and is finished to the highest of standards with flexible accommodation set over three floors. The ground floor has a generous living room which opens in to a family room/study at the front of the house and has bi-fold doors opening in the rear garden. There is a contemporary fitted kitchen/dining room that also has bi-fold doors opening into the garden and double doors that flow into the lounge. The kitchen is complete with a range of high spec. integrated appliances, granite worktops and a feature cooking island perfect for dinner parties. A utility room which gives access to the side of the house and a WC complete the ground floor. On the first floor there are three generous bedrooms all with en-suite bathrooms and built in wardrobes. The large master suite has double doors opening into a 'his and hers' dressing area and a further set of doors which lead into the bathroom complete with a double ended bathtub and double size shower enclosure. On the second floor there are two more double bedrooms again both complete with en-suite bathrooms and built in wardrobes. The property has a car port to the side with power and scope to board into the roof space and there is ample frontage offering parking for several cars and with potential to add further garaging subject to planning. To the rear of the house there is a low maintenance garden overlooking a paddock and the equestrian centre beyond. The property has underfloor heating throughout powered by an efficient air sourced heat pump. This luxurious family home is for sale with no chain complications.

### AT A GLANCE

- A Substantial Contemporary Detached Family Home
- Over 2500 Sq. Ft. (239 Sq. Mtrs) Living Accommodation
- Five En-suite Bathrooms and Ground Floor WC
- Master Bedroom Suite Includes Dressing Room
- Underfloor Heating and Air Sourced Heat Pump
- High Spec. Kitchen/Diner with an Island
- Bi-Fold Doors From Lounge and Kitchen/Diner to Garden
- Delightful Village Location
- No Chain