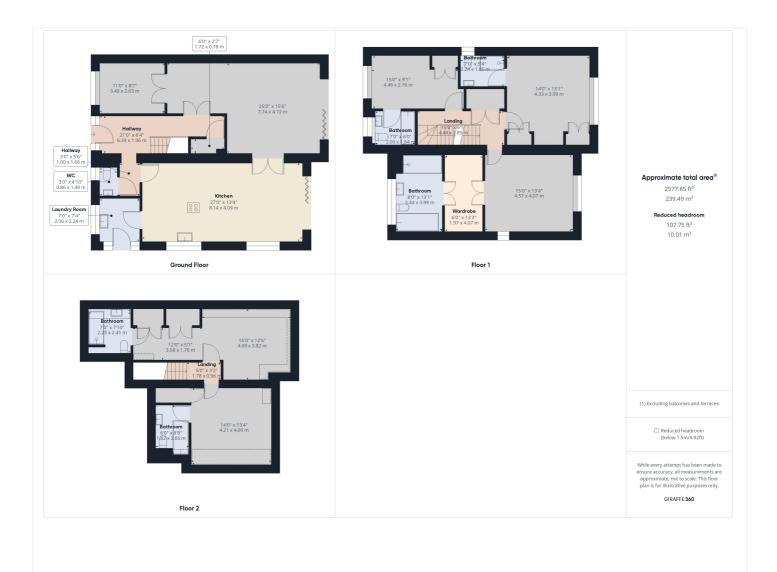

### AT A GLANCE

- A Substantial Contemporary Detached Family Home
- Over 2500 Sq. Ft. (239 Sq. Mtrs) Living Accommodation
- Five En-suite Bathrooms and Ground Floor WC
- Master Bedroom Suite Includes Dressing Room
- Underfloor Heating and Air Sourced Heat Pump
- High Spec. Kitchen/Diner with an Island
- Bi-Fold Doors From Lounge and Kitchen/Diner to Garden
- Delightful Village Location
- No Chain

This floorplan is for illustration purposes only and is not to scale. The position and size of doors, windows, appliances and other features are approximate.

Council Tax Band: G