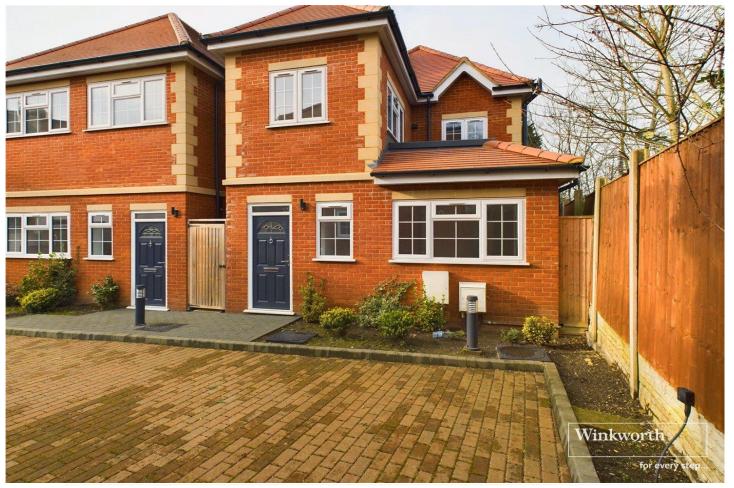

- EXQUISITE DESIGN WITH HIGH QUALITY FINISHES
- 10 YEAR WARRANTY
- PRIVATE & SECLUDED GATED DEVELOPMENT
- THAMESLINK 20 MINUTES INTO TOWN
- TURN KEY
- CHAIN FREE

MAXWELTON CLOSE, NW7 **£800,000 FREEHOLD** 

## **BRAND NEW RARE DETACHED TOWN HOUSE (GATED DEVELOPMENT)**

**Tenure:** Freehold **Council Tax Band:** tbc

Where no figures are shown, we have been unable to ascertain the information. All figures that are shown were correct at the time of printing.

## **DESCRIPTION:**

Step into a world of elegance and modern charm with this BRAND NEW RARE luxurious, and one-of-a-kind DETACHED townhouse, nestled in the tranquillity of a peaceful cul-de-sac within an exclusive gated new development. This exceptional property offers modern living with an abundance of bright space and light coupled with high standard workmanship. Boasting three generously sized, very bright bedrooms, each with its own en-suite bathroom and a further extra bathroom, this home offers privacy and comfort for the entire family. Additionally, there is a versatile study room — ideal for those working from home —Extra storage area and a bright, beautifully converted loft space that opens onto a charming Juliet balcony.