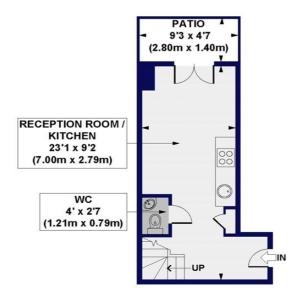

## Siamese Mews, N3 Approx. Gross Internal Floor Area 426 sq. ft / 39.60 sq. m

FIRST FLOOR GROSS INTERNAL FLOOR AREA 204 SQ FT

GROUND FLOOR GROSS INTERNAL FLOOR AREA 222 SQ FT

All measurements of walls, doors, windows, fittings and appliances, including their size and location, are shown as standard sizes and do not constitute any warranty or representation by the seller, their agent or CP Creative. Any intending purchaser must satisfy himself by inspection or otherwise as to the correctness of the information contained in these plans. This plan is for illustrative purposes only and should be used as such by any prospective purchasers.