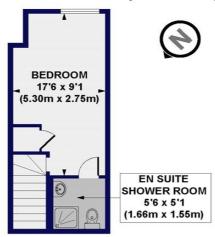

## Siamese Mews, N3 Approx. Gross Internal Floor Area 426 sq. ft / 39.60 sq. m

FIRST FLOOR GROSS INTERNAL FLOOR AREA 204 SQ FT

GROUND FLOOR GROSS INTERNAL FLOOR AREA 222 SQ FT

All measurements of walls, doors, windows, fittings and appliances, including their size and location, are shown as standard sizes and do not constitute any warranty or representation by the seller, their agent or CP Creative. Any intending purchaser must satisfy himself by inspection or otherwise as to the correctness of the information contained in these plans. This plan is for illustrative purposes only and should be used as such by any prospective purchasers.