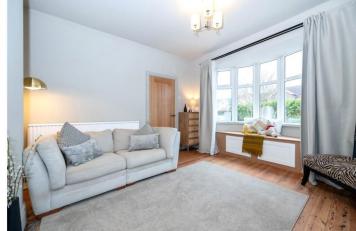

## £235,000 Freehold

We are pleased to offer for sale this recently renovated Two Bedroom Detached bungalow, set back from the road in the popular and well served village of Heckington.

The property has been finished to a high specification, with the internal walls being replastered and redecorated, new flooring through, lovely oak vinear internal doors added, and a stunning newly fitted Kitchen with ample storage and worktop space.

**Entrance Hall** 

**Lounge** - 13'10" x 12' (4.22m x 3.66m)

Kitchen/Breakfast - 13'6" x 11' (4.11m x 3.35m)

**Conservatory** - 13'6" x 9'3" (4.11m x 2.82m)

**Bedroom 1** - 11'11" x 11'11" (3.63m x 3.63m)