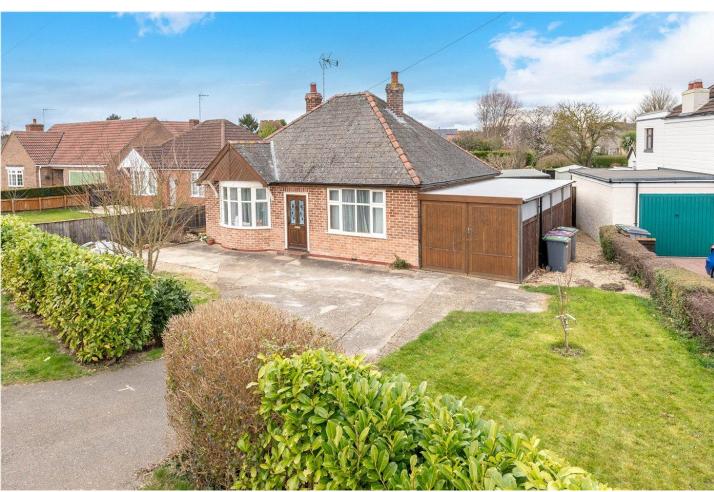

## £235,000 Freehold

We are pleased to offer for sale this recently renovated Two Bedroom Detached bungalow, set back from the road in the popular and well served village of Heckington.

The property has been finished to a high specification, with the internal walls being replastered and redecorated, new flooring through, lovely oak vinear internal doors added, and a stunning newly fitted Kitchen with ample storage and worktop space.

3

Outside, to the front of the property, there is a concrete driveway offering ample off street parking for up to four vehicles, as well as a large lawned area. There is also some hedging to the front aspect which adds a shield of privacy. The rear garden is a fantastic size, enclosed to all aspects and is non overlooked. There is a large paved patio area perfect for entertaining, situated next to the Conservatory.