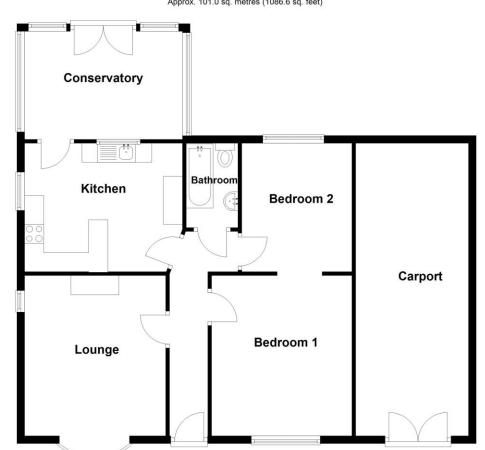

## Ground Floor

Total area: approx. 101.0 sq. metres (1086.6 sq. feet)

**Entrance Hall** 

**Lounge** - 13'10" x 12' (4.22m x 3.66m)

Kitchen/Breakfast - 13'6" x 11' (4.11m x 3.35m)

**Conservatory** - 13'6" x 9'3" (4.11m x 2.82m)

**Bedroom 1** - 11'11" x 11'11" (3.63m x 3.63m)

**Bedroom 2** - 11' x 9'5" (3.35m x 2.87m)

Bathroom

Carport

**LOCAL AUTHORITY** 

North Kesteven District Council

**TENURE** 

Freehold

**COUNCIL TAX BAND** 

The accommodation comprises of Entrance Hall, Lounge, Kitchen, Conservatory, Two Double Bedrooms and a Family Bathroom. There is also a large timber workshop/garage in the garden, which can be accessed via the driveway and car port.