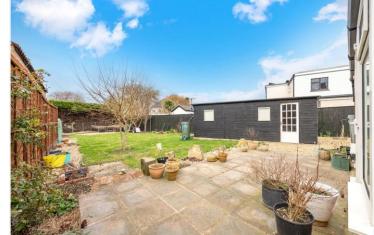

3

Outside, to the front of the property, there is a concrete driveway offering ample off street parking for up to four vehicles, as well as a large lawned area. There is also some hedging to the front aspect which adds a shield of privacy. The rear garden is a fantastic size, enclosed to all aspects and is non overlooked. There is a large paved patio area perfect for entertaining, situated next to the Conservatory.

The accommodation comprises of Entrance Hall, Lounge, Kitchen, Conservatory, Two Double Bedrooms and a Family Bathroom. There is also a large timber workshop/garage in the garden, which can be accessed via the driveway and car port.