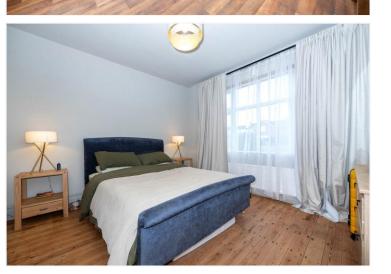

**Entrance Hall** 

**Lounge** - 13'10" x 12' (4.22m x 3.66m)

Kitchen/Breakfast - 13'6" x 11' (4.11m x 3.35m)

**Conservatory** - 13'6" x 9'3" (4.11m x 2.82m)

**Bedroom 1** - 11'11" x 11'11" (3.63m x 3.63m)

**Bedroom 2** - 11' x 9'5" (3.35m x 2.87m)

Bathroom

Carport

**LOCAL AUTHORITY** 

North Kesteven District Council

**TENURE** 

Freehold

**COUNCIL TAX BAND** 