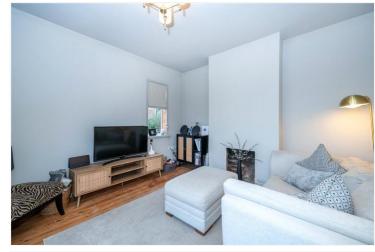

**Entrance Hall** 

**Lounge** - 13'10" x 12' (4.22m x 3.66m)

Kitchen/Breakfast - 13'6" x 11' (4.11m x 3.35m)

**Conservatory** - 13'6" x 9'3" (4.11m x 2.82m)

**Bedroom 1** - 11'11" x 11'11" (3.63m x 3.63m)