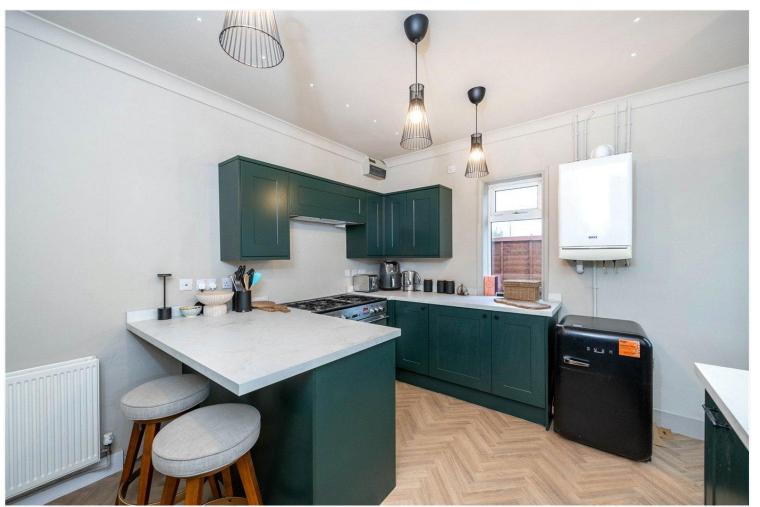

## £235,000 Freehold

We are pleased to offer for sale this recently renovated Two Bedroom Detached bungalow, set back from the road in the popular and well served village of Heckington.

The property has been finished to a high specification, with the internal walls being replastered and redecorated, new flooring through, lovely oak vinear internal doors added, and a stunning newly fitted Kitchen with ample storage and worktop space.

**Entrance Hall** 

**Lounge** - 13'10" x 12' (4.22m x 3.66m)

Kitchen/Breakfast - 13'6" x 11' (4.11m x 3.35m)

**Conservatory** - 13'6" x 9'3" (4.11m x 2.82m)

**Bedroom 1** - 11'11" x 11'11" (3.63m x 3.63m)