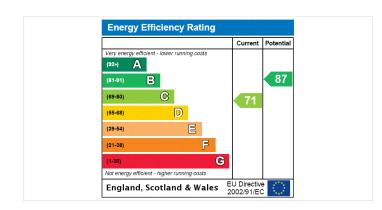

## Ground Floor



Total area: approx. 101.0 sq. metres (1086.6 sq. feet)







## 48 Sleaford Road, Heckington, Lincolnshire, NG34 9QW

## £235,000 Freehold

We are pleased to offer for sale this recently renovated Two Bedroom Detached bungalow, set back from the road in the popular and well served village of Heckington.

The property has been finished to a high specification, with the internal walls being replastered and redecorated, new flooring through, lovely oak vinear internal doors added, and a stunning newly fitted Kitchen with ample storage and worktop space.

TWO DOUBLE BEDROOMS | LARGE DRIVEWAY TO THE FRONT | NON OVERLOOKED REAR GARDEN | POPULAR VILLAGE LOCATION | CAR PORT AND TIMBER WORKSHOP | NEWLY FITTED KITCHEN | MODERN DECOR AND FLOORING THROUGHOUT | NEW OAK INTERNAL DO