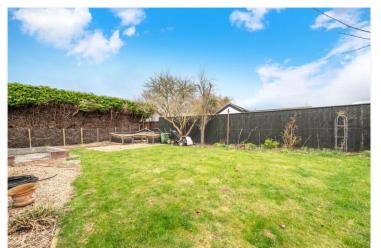

3

Outside, to the front of the property, there is a concrete driveway offering ample off street parking for up to four vehicles, as well as a large lawned area. There is also some hedging to the front aspect which adds a shield of privacy. The rear garden is a fantastic size, enclosed to all aspects and is non overlooked. There is a large paved patio area perfect for entertaining, situated next to the Conservatory.

The accommodation comprises of Entrance Hall, Lounge, Kitchen, Conservatory, Two Double Bedrooms and a Family Bathroom. There is also a large timber workshop/garage in the garden, which can be accessed via the driveway and car port.