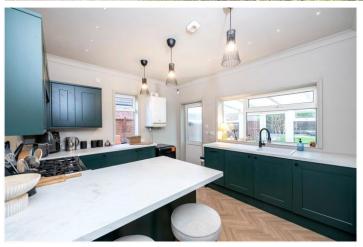

## £235,000 Freehold

We are pleased to offer for sale this recently renovated Two Bedroom Detached bungalow, set back from the road in the popular and well served village of Heckington.

The property has been finished to a high specification, with the internal walls being replastered and redecorated, new flooring through, lovely oak vinear internal doors added, and a stunning newly fitted Kitchen with ample storage and worktop space.

**Entrance Hall** 

**Lounge** - 13'10" x 12' (4.22m x 3.66m)

Kitchen/Breakfast - 13'6" x 11' (4.11m x 3.35m)

**Conservatory** - 13'6" x 9'3" (4.11m x 2.82m)

**Bedroom 1** - 11'11" x 11'11" (3.63m x 3.63m)