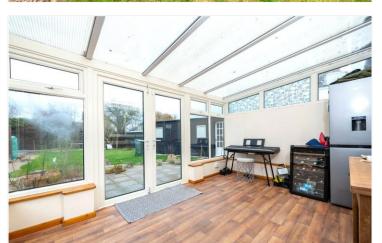

**Entrance Hall** 

**Lounge** - 13'10" x 12' (4.22m x 3.66m)

Kitchen/Breakfast - 13'6" x 11' (4.11m x 3.35m)

**Conservatory** - 13'6" x 9'3" (4.11m x 2.82m)

**Bedroom 1** - 11'11" x 11'11" (3.63m x 3.63m)