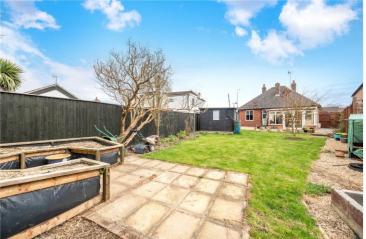

3

Outside, to the front of the property, there is a concrete driveway offering ample off street parking for up to four vehicles, as well as a large lawned area. There is also some hedging to the front aspect which adds a shield of privacy. The rear garden is a fantastic size, enclosed to all aspects and is non overlooked. There is a large paved patio area perfect for entertaining, situated next to the Conservatory.

The accommodation comprises of Entrance Hall, Lounge, Kitchen, Conservatory, Two Double Bedrooms and a Family Bathroom. There is also a large timber workshop/garage in the garden, which can be accessed via the driveway and car port.