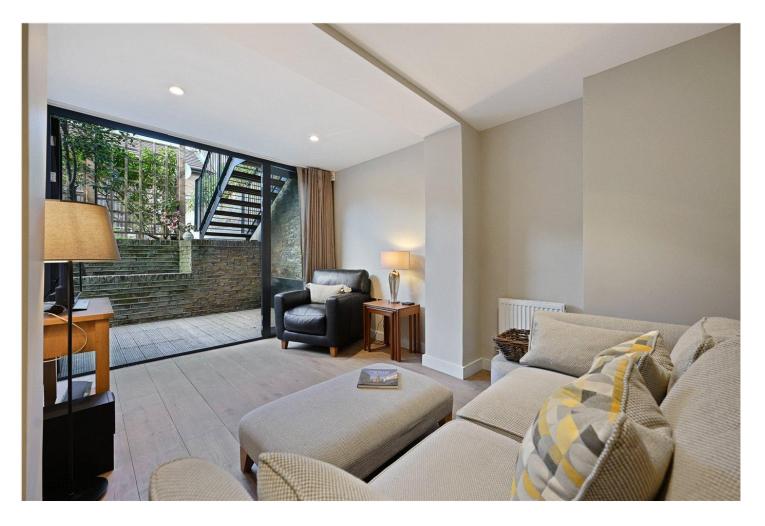

#### **DESCRIPTION:**

Accessed through its own private entrance, this wonderfully refurbished property has been renovated to a high standard with wooden floors throughout. It offers a spacious principal bedroom with en-suite, and a modern family bathroom. The second double bedroom at the rear opens directly out onto the decking and patio garden and would also make a lovely home office. Large double doors from the open-plan kitchen and reception room also open out to this two-tiered outdoor space, perfect for al fresco dining. At the front, a separate vault offers extra storage. This property qualifies for a RBKC residents parking permit.