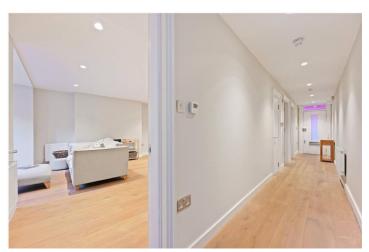

#### **DESCRIPTION:**

Accessed through its own private entrance, this wonderfully refurbished property has been renovated to a high standard with wooden floors throughout. It offers a spacious principal bedroom with en-suite, and a modern family bathroom. The second double bedroom at the rear opens directly out onto the decking and patio garden and would also make a lovely home office. Large double doors from the open-plan kitchen and reception room also open out to this two-tiered outdoor space, perfect for al fresco dining. At the front, a separate vault offers extra storage. This property qualifies for a RBKC residents parking permit.