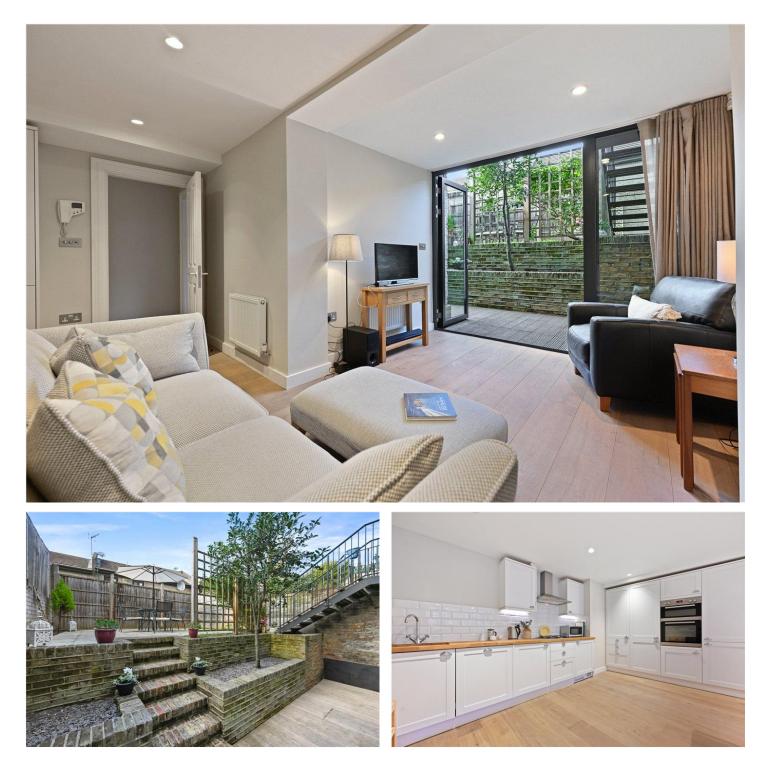

#### **DESCRIPTION:**

Accessed through its own private entrance, this wonderfully refurbished property has been renovated to a high standard with wooden floors throughout. It offers a spacious principal bedroom with en-suite, and a modern family bathroom. The second double bedroom at the rear opens directly out onto the decking and patio garden and would also make a lovely home office. Large double doors from the open-plan kitchen and reception room also open out to this two-tiered outdoor space, perfect for al fresco dining. At the front, a separate vault offers extra storage. This property qualifies for a RBKC residents parking permit.

#### **LOCATION:**

Westbourne Park Road runs east-west through Notting Hill, with the property ideally located near Portobello Road. A short walk takes you to the vibrant restaurants, shops, and amenities of both Portobello Market and Westbourne Grove. Ladbroke Grove tube station is also just a short distance away.