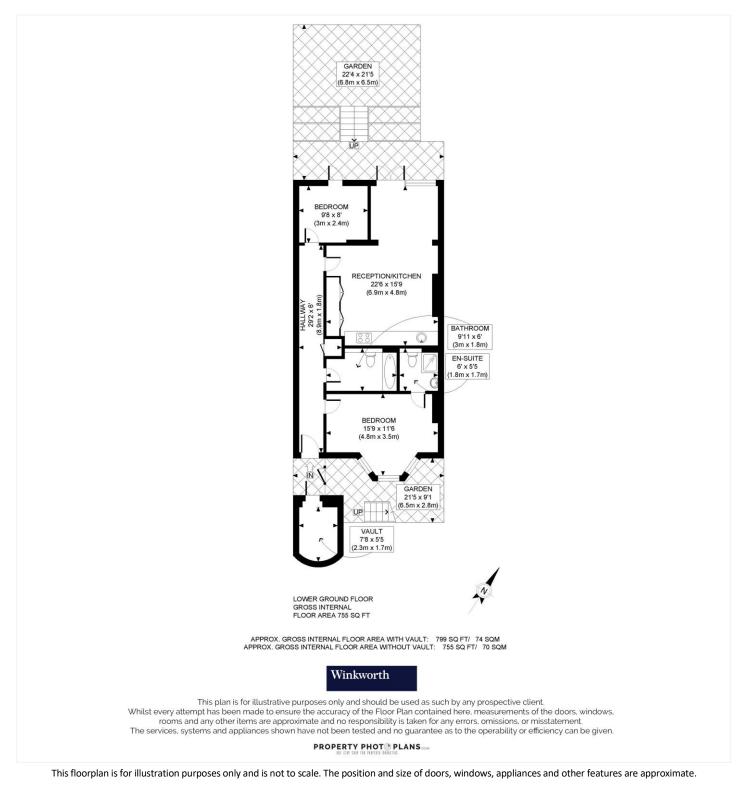

#### **DESCRIPTION:**

Accessed through its own private entrance, this wonderfully refurbished property has been renovated to a high standard with wooden floors throughout. It offers a spacious principal bedroom with en-suite, and a modern family bathroom. The second double bedroom at the rear opens directly out onto the decking and patio garden and would also make a lovely home office. Large double doors from the open-plan kitchen and reception room also open out to this two-tiered outdoor space, perfect for al fresco dining. At the front, a separate vault offers extra storage. This property qualifies for a RBKC residents parking permit.