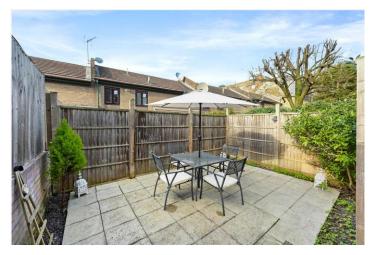

#### **DESCRIPTION:**

Accessed through its own private entrance, this wonderfully refurbished property has been renovated to a high standard with wooden floors throughout. It offers a spacious principal bedroom with en-suite, and a modern family bathroom. The second double bedroom at the rear opens directly out onto the decking and patio garden and would also make a lovely home office. Large double doors from the open-plan kitchen and reception room also open out to this two-tiered outdoor space, perfect for al fresco dining. At the front, a separate vault offers extra storage. This property qualifies for a RBKC residents parking permit.