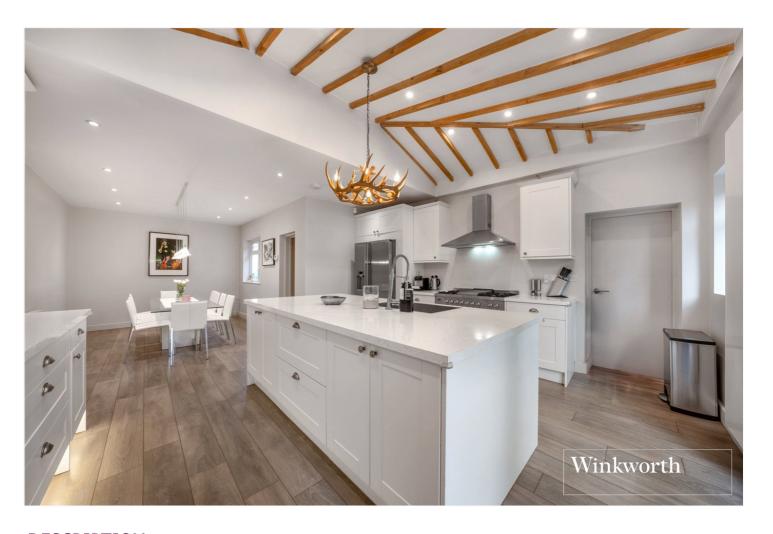

## **DESCRIPTION:**

Set in a prestigious turning, within close proximity to local amenities, transport links and highly popular schools, such as Akiva and St. Theresa's Primary School, we are pleased to offer this spacious semi-detached family home. The property, already being very spacious, offering in excess of 2100 sq ft of living space, still has great potential for further expansion (stpp). The property has been renovated to an extremely high standard and comprises of a spacious hallway entrance, front reception room, rear reception room leading to an extended fully fitted kitchen / dining area with a lovely island in the heart of the room, overlooking a large and private rear garden and a guest WC to complete the ground floor.