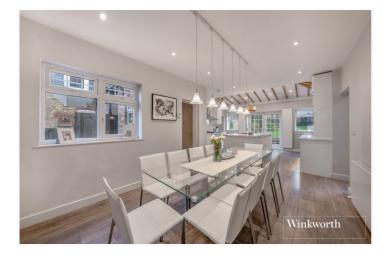

## **DESCRIPTION:**

Set in a prestigious turning, within close proximity to local amenities, transport links and highly popular schools, such as Akiva and St. Theresa's Primary School, we are pleased to offer this spacious semi-detached family home. The property, already being very spacious, offering in excess of 2100 sq ft of living space, still has great potential for further expansion (stpp). The property has been renovated to an extremely high standard and comprises of a spacious hallway entrance, front reception room, rear reception room leading to an extended fully fitted kitchen / dining area with a lovely island in the heart of the room, overlooking a large and private rear garden and a guest WC to complete the ground floor.