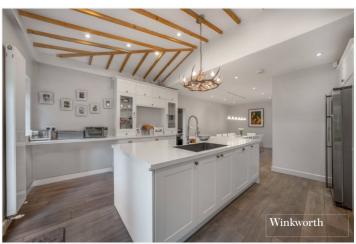

## **DESCRIPTION:**

Set in a prestigious turning, within close proximity to local amenities, transport links and highly popular schools, such as Akiva and St. Theresa's Primary School, we are pleased to offer this spacious semi-detached family home. The property, already being very spacious, offering in excess of 2100 sq ft of living space, still has great potential for further expansion (stpp). The property has been renovated to an extremely high standard and comprises of a spacious hallway entrance, front reception room, rear reception room leading to an extended fully fitted kitchen / dining area with a lovely island in the heart of the room, overlooking a large and private rear garden and a guest WC to complete the ground floor.