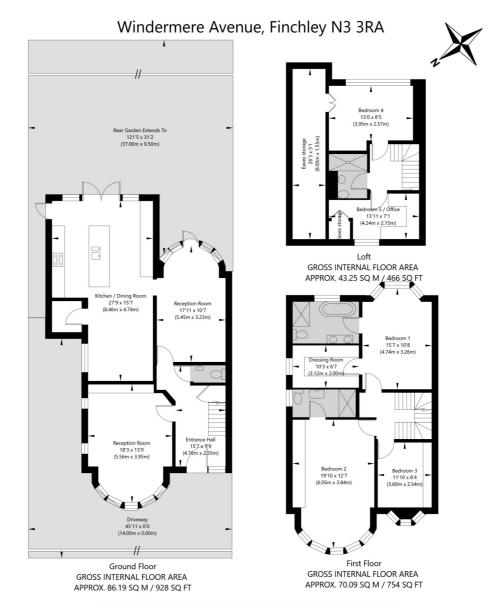

APPROXIMATE GROSS INTERNAL FLOOR AREA 199.53 SQ M / 2148 SQ FT
THIS FLOOR PLAN IS FOR ILLUSTRATIVE PURPOSES ONLY AND
SHOULD BE USED FOR THIS PURPOSE BY PROSPECTIVE APPLICANTS AS ITS NOT TO SCALE.

(c) AMBERSHORE PIX LIMITED / PHOTO - VIDEO - FLOOR PLANS / 0800 999 1577 / WWW.AMBERSHOREPIX.CO.UK

Winkworth

This floorplan is for illustration purposes only and is not to scale. The position and size of doors, windows, appliances and other features are approximate.

Tenure: Freehold

Council Tax Band: G Barnet