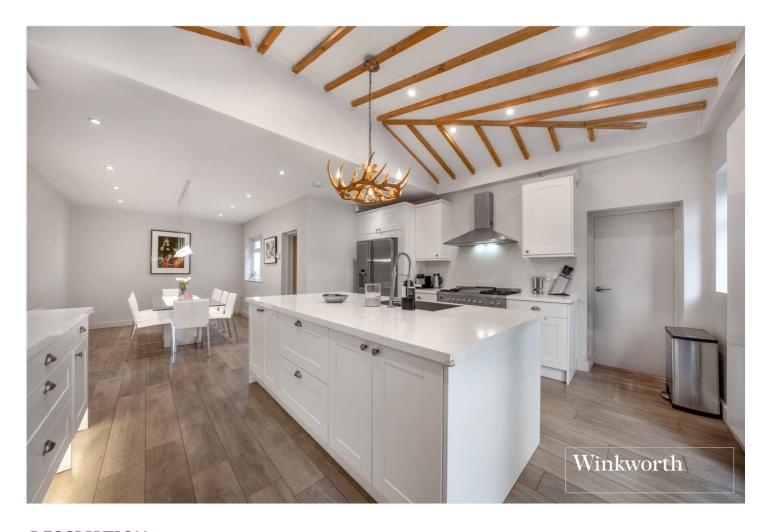

## **DESCRIPTION:**

Set in a prestigious turning, within close proximity to local amenities, transport links and highly popular schools, such as Akiva and St. Theresa's Primary School, we are pleased to offer this spacious semi-detached family home. The property, already being very spacious, offering in excess of 2100 sq ft of living space, still has great potential for further expansion (stpp). The property has been renovated to an extremely high standard and comprises of a spacious hallway entrance, front reception room, rear reception room leading to an extended fully fitted kitchen / dining area with a lovely island in the heart of the room, overlooking a large and private rear garden and a guest WC to complete the ground floor.