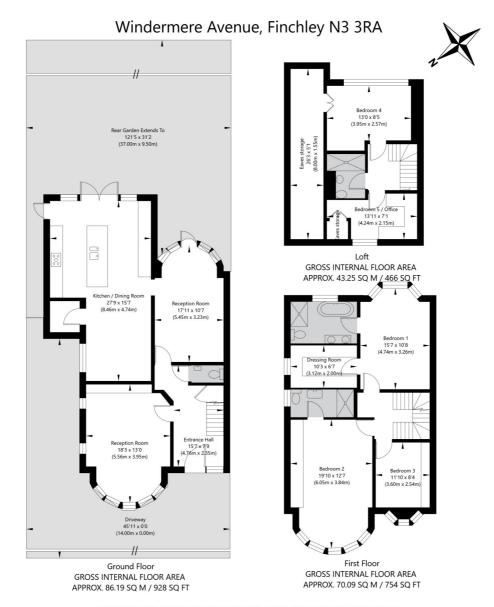

APPROXIMATE GROSS INTERNAL FLOOR AREA 199.53 SQ M / 2148 SQ FT
THIS FLOOR PLAN IS FOR ILLUSTRATIVE PURPOSES ONLY AND
SHOULD BE USED FOR THIS PURPOSE BY PROSPECTIVE APPLICANTS AS ITS NOT TO SCALE.

(c) AMBERSHORE PIX LIMITED / PHOTO - VIDEO - FLOOR PLANS / 0800 999 1577 / WWW.AMBERSHOREPIX.CO.UK

Winkworth

This floorplan is for illustration purposes only and is not to scale. The position and size of doors, windows, appliances and other features are approximate.

Tenure: Freehold

Council Tax Band: G Barnet