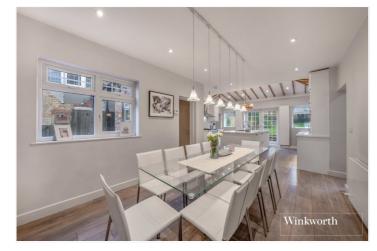

## **DESCRIPTION:**

Set in a prestigious turning, within close proximity to local amenities, transport links and highly popular schools, such as Akiva and St. Theresa's Primary School, we are pleased to offer this spacious semi-detached family home. The property, already being very spacious, offering in excess of 2100 sq ft of living space, still has great potential for further expansion (stpp). The property has been renovated to an extremely high standard and comprises of a spacious hallway entrance, front reception room, rear reception room leading to an extended fully fitted kitchen / dining area with a lovely island in the heart of the room, overlooking a large and private rear garden and a guest WC to complete the ground floor.

## **AT A GLANCE**

- Set on α premier turning in N3
- Spacious and well-presented family home
- Large kitchen / dining area
- Two further reception rooms
- Five bedrooms
- Three bathrooms
- Off street parking for ample cars
- Private rear garden