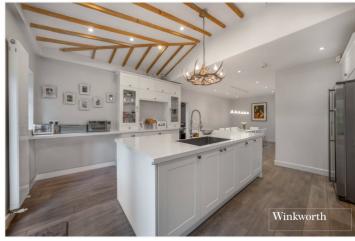

## **DESCRIPTION:**

Set in a prestigious turning, within close proximity to local amenities, transport links and highly popular schools, such as Akiva and St. Theresa's Primary School, we are pleased to offer this spacious semi-detached family home. The property, already being very spacious, offering in excess of 2100 sq ft of living space, still has great potential for further expansion (stpp). The property has been renovated to an extremely high standard and comprises of a spacious hallway entrance, front reception room, rear reception room leading to an extended fully fitted kitchen / dining area with a lovely island in the heart of the room, overlooking a large and private rear garden and a guest WC to complete the ground floor.

## **AT A GLANCE**

- Set on α premier turning in N3
- Spacious and well-presented family home
- Large kitchen / dining area
- Two further reception rooms
- Five bedrooms
- Three bathrooms
- Off street parking for ample cars
- Private rear garden