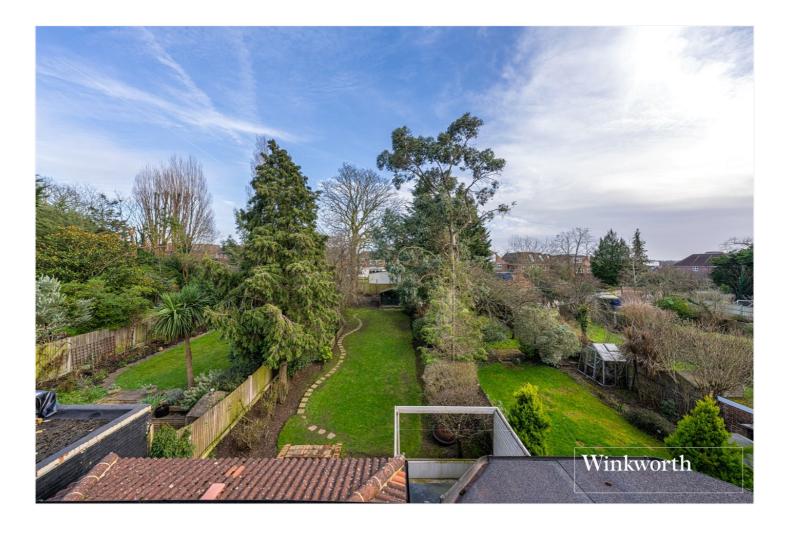

## **DESCRIPTION:**

Set in a prestigious turning, within close proximity to local amenities, transport links and highly popular schools, such as Akiva and St. Theresa's Primary School, we are pleased to offer this spacious semi-detached family home. The property, already being very spacious, offering in excess of 2100 sq ft of living space, still has great potential for further expansion (stpp). The property has been renovated to an extremely high standard and comprises of a spacious hallway entrance, front reception room, rear reception room leading to an extended fully fitted kitchen / dining area with a lovely island in the heart of the room, overlooking a large and private rear garden and a guest WC to complete the ground floor.

## **AT A GLANCE**

- Set on α premier turning in N3
- Spacious and well-presented family home
- Large kitchen / dining area
- Two further reception rooms
- Five bedrooms
- Three bathrooms
- Off street parking for ample cars
- Private rear garden