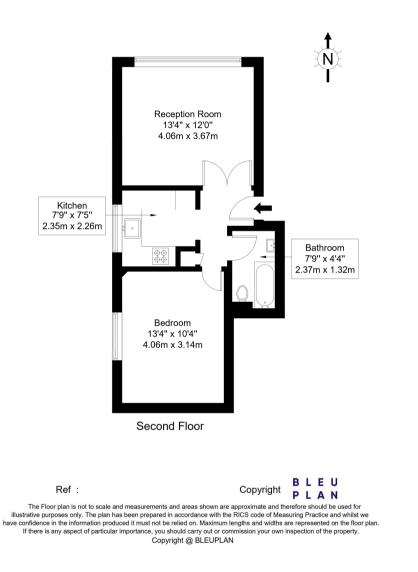

nues, making it an ideal location for a vibrant lifestyle.

The property features a secure entrance with stairs leading to the second (mid) floor. Inside, the accommodation comprises an entrance hallway, a bright reception room spacious enough for both living and dining areas, a separate metro tiled kitchen with a large window, a double bedroom, and a generously sized bathroom, fully tiled and featuring a bathtub.

Further benefits include residential parking, and the property is offered unfurnished.

Deposit  $\pounds$ 1,961.54 (5 weeks) based on marketing rent of  $\pounds$ 1,700.00 per month. If a higher rent is agreed then the deposit will be increased proportionately.

Council Tax Band C

EPC Rating C







## Stanley Road, SW19 8RD

Approx Gross Internal Area = 41 sq m / 441 sq ft





## Winkworth

Wimbledon | 02037614040 | wimbledon@winkworth.co.uk

winkworth.co.uk

Winkworth wishes to inform prospective buyers and tenants that these particulars are a guide and act as information only. All our details are given in good faith and believed to be correct at the time of printing but they don't form part of an offer or contract. No Winkworth employee has authority to make or give any representation or warranty in relation to this property. All fixtures and fittings, whether fitted or not are deemed removable by the vendor unless stated otherwise and room sizes are measured between internal wall surfaces, including furnishings.