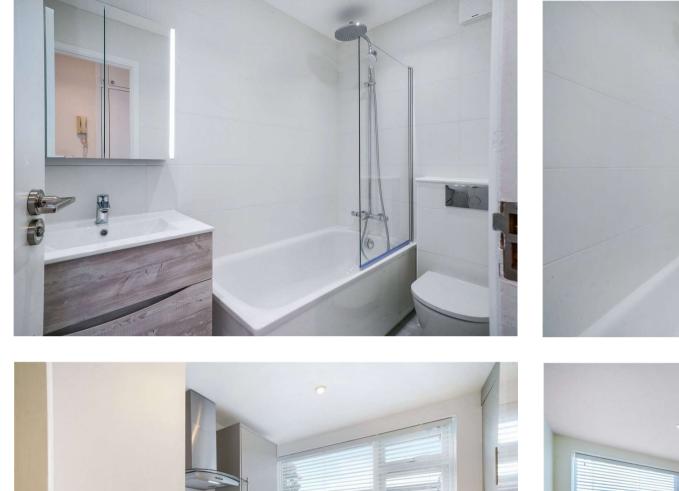

The property features a secure entrance with stairs leading to the second (mid) floor. Inside, the accommodation comprises an entrance hallway, a bright reception room spacious enough for both living and dining areas, a separate metro tiled kitchen with a large window, a double bedroom, and a generously sized bathroom, fully tiled and featuring a bathtub.