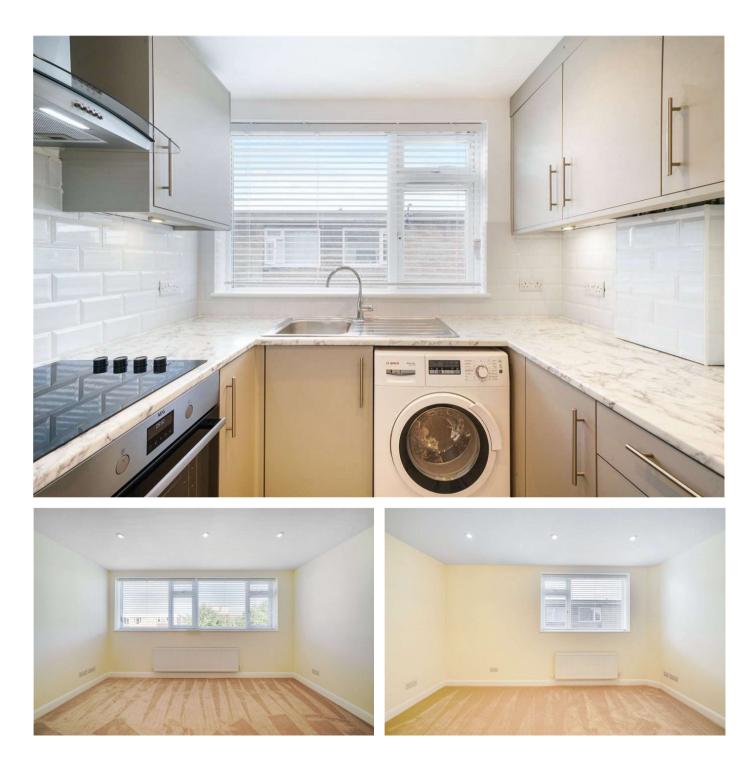

The property features a secure entrance with stairs leading to the second (mid) floor. Inside, the accommodation comprises an entrance hallway, a bright reception room spacious enough for both living and dining areas, a separate metro tiled kitchen with a large window, a double bedroom, and a generously sized bathroom, fully tiled and featuring a bathtub.

Further benefits include residential parking, and the property is offered unfurnished.

Deposit  $\pounds$ 1,961.54 (5 weeks) based on marketing rent of  $\pounds$ 1,700.00 per month. If a higher rent is agreed then the deposit will be increased proportionately.