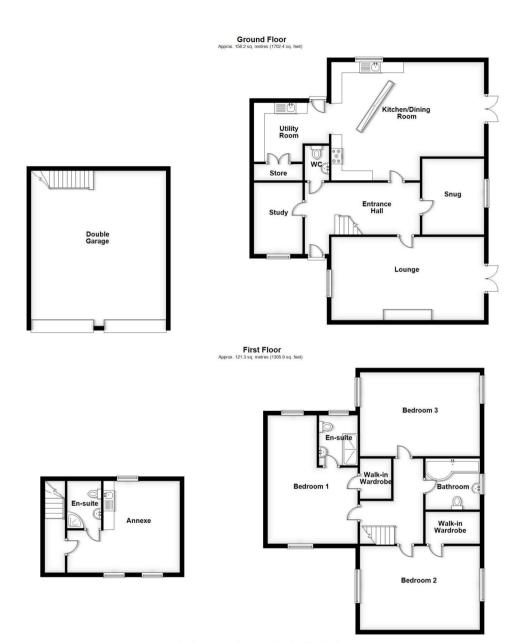

The accommodation comprises of Entrance Hall, Lounge, Kitchen Diner, Study, Snug/Fourth Bedroom, Utility Room, Downstairs Cloakroom, Three fantastic sized Double Bedrooms, with the Master Bedroom featuring an En-Suite, in addition to a Family Bathroom.

We strongly encourage you to arrange a viewing to fully appreciate everything this rarely available property has to offer.

Total area: approx. 279.5 sq. metres (3008.2 sq. feet)