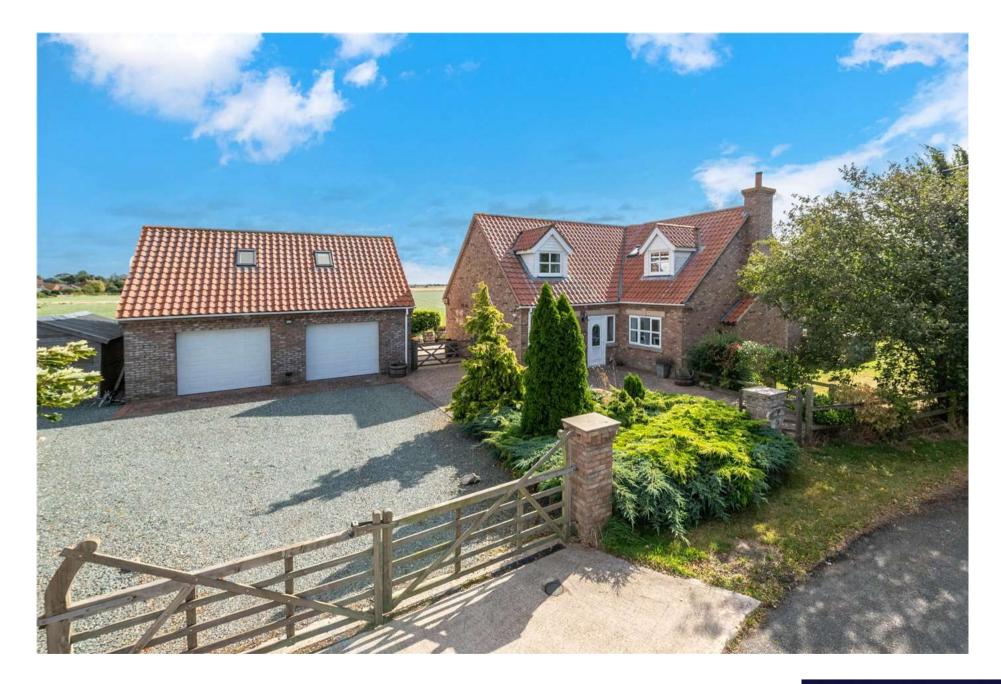

THE BEECHES, 15 COW DROVE, SOUTH KYME, LINCOLNSHIRE, LN4 4AL **£599,950 FREEHOLD** 

## THE BEECHES, 15 COW DROVE, SOUTH KYME, LINCOLNSHIRE, LN4 4AL

Winkworth is delighted to showcase this architecturally distinctive property, situated on a plot of approximately 1.5 acres subject to survey. Designed and built by the current owners, this home boasts generous family living spaces, a vast amount of parking to the front, Double Garage which has been partially converted upstairs, and with views over paddock land to all aspects.