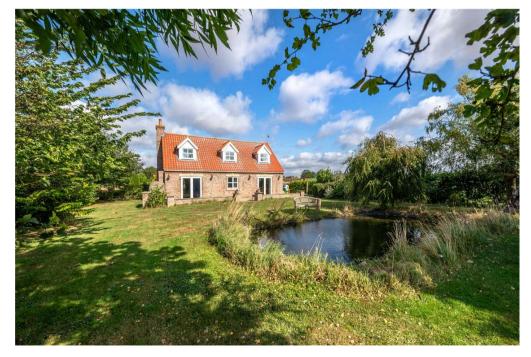

## THE BEECHES, 15 COW DROVE, SOUTH KYME, LINCOLNSHIRE, LN4 4AL

Winkworth is delighted to showcase this architecturally distinctive property, situated on a plot of approximately 1.5 acres subject to survey. Designed and built by the current owners, this home boasts generous family living spaces, a vast amount of parking to the front, Double Garage which has been partially converted upstairs, and with views over paddock land to all aspects.

The property is fitted with UPVC double glazing and underfloor heating on the ground floor.

The outdoor area consists of two separate grazing paddocks with timber stables, and the south-facing rear garden provides beautiful views of paddock land and a duck pond.