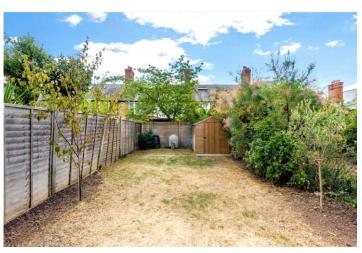

#### **DESCRIPTION:**

Upon entering the house you will find yourself in a beautiful entrance hall leading into the formal reception room at the front which has a stunning focal fireplace feature and original stained window. To the rear you will find a huge open plan kitchen/entertaining space which leads onto an additional dining & lounge area ideal for relaxing and further extending the entertaining options. The kitchen has been meticulously designed to incorporate all the high-end appliances as well as a wealth of storage. Exiting through the full width rear bi-fold doors you will find a large South-West facing garden. There is also a cloakroom and separate utility room which houses the boiler leading off the hallway.