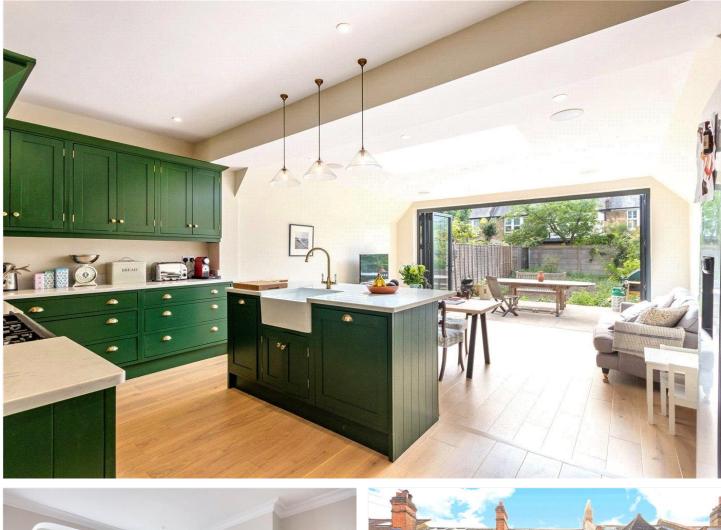

#### **DESCRIPTION:**

Upon entering the house you will find yourself in a beautiful entrance hall leading into the formal reception room at the front which has a stunning focal fireplace feature and original stained window. To the rear you will find a huge open plan kitchen/entertaining space which leads onto an additional dining & lounge area ideal for relaxing and further extending the entertaining options. The kitchen has been meticulously designed to incorporate all the high-end appliances as well as a wealth of storage. Exiting through the full width rear bi-fold doors you will find a large South-West facing garden. There is also a cloakroom and separate utility room which houses the boiler leading off the hallway.