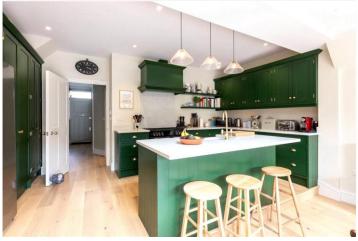

#### **DESCRIPTION:**

Upon entering the house you will find yourself in a beautiful entrance hall leading into the formal reception room at the front which has a stunning focal fireplace feature and original stained window. To the rear you will find a huge open plan kitchen/entertaining space which leads onto an additional dining & lounge area ideal for relaxing and further extending the entertaining options. The kitchen has been meticulously designed to incorporate all the high-end appliances as well as a wealth of storage. Exiting through the full width rear bi-fold doors you will find a large South-West facing garden. There is also a cloakroom and separate utility room which houses the boiler leading off the hallway.