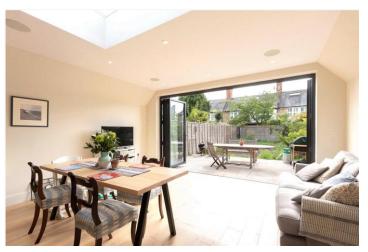

#### **DESCRIPTION:**

Upon entering the house you will find yourself in a beautiful entrance hall leading into the formal reception room at the front which has a stunning focal fireplace feature and original stained window. To the rear you will find a huge open plan kitchen/entertaining space which leads onto an additional dining & lounge area ideal for relaxing and further extending the entertaining options. The kitchen has been meticulously designed to incorporate all the high-end appliances as well as a wealth of storage. Exiting through the full width rear bi-fold doors you will find a large South-West facing garden. There is also a cloakroom and separate utility room which houses the boiler leading off the hallway.