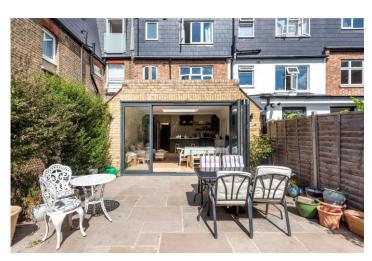

#### **DESCRIPTION:**

Upon entering the house you will find yourself in a beautiful entrance hall leading into the formal reception room at the front which has a stunning focal fireplace feature and original stained window. To the rear you will find a huge open plan kitchen/entertaining space which leads onto an additional dining & lounge area ideal for relaxing and further extending the entertaining options. The kitchen has been meticulously designed to incorporate all the high-end appliances as well as a wealth of storage. Exiting through the full width rear bi-fold doors you will find a large South-West facing garden. There is also a cloakroom and separate utility room which houses the boiler leading off the hallway.

Lucien Road is a wonderful residential street ideally positioned for access in and out of Central London, as well as providing easy access to both Tooting underground (Northern Line) and Tooting overground stations. The shopping, dining and entertainment facilities of Tooting high street are within a short distance including the famous Tooting Markets. The properties location further benefits from being within a short walk of Tooting Bec Common. The house is future-proofed and would make a fantastic family home for decades to come.