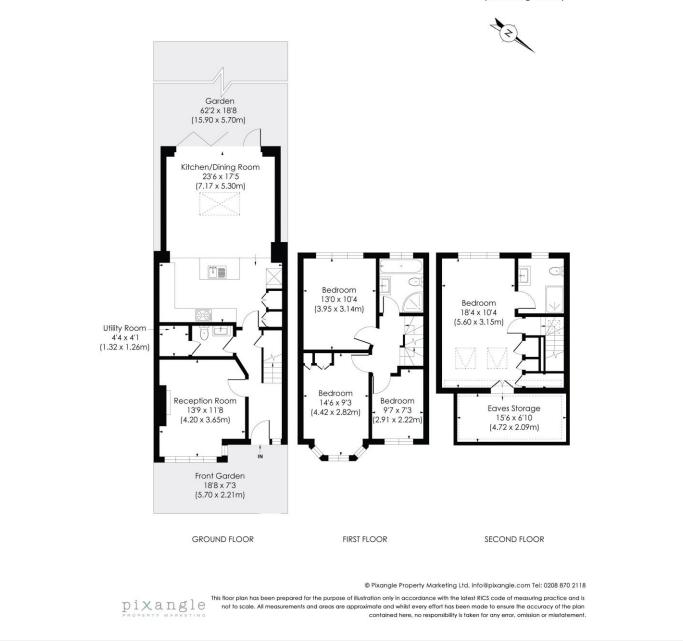

#### LUCIEN ROAD, SW17

Approx. Gross Internal Floor Area 1566 Sq. ft/145.48 Sq. m (Including Eaves)

This floorplan is for illustration purposes only and is not to scale. The position and size of doors, windows, appliances and other features are approximate.