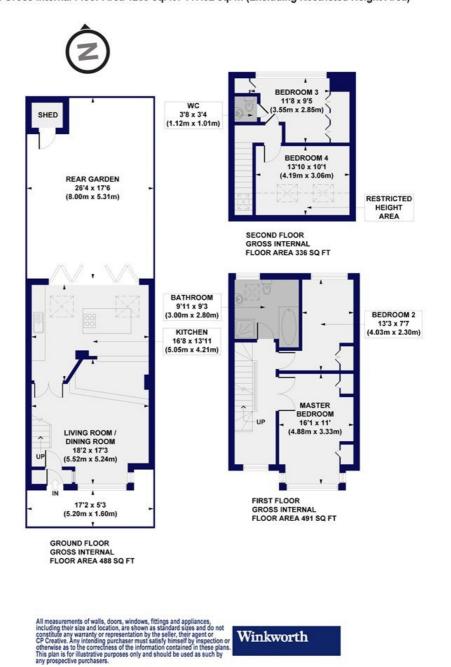

## Sherringham Avenue, N17

Approx. Gross Internal Floor Area 1315 sq. ft / 122.17 sq. m (Including Restricted Height Area) Approx. Gross Internal Floor Area 1269 sq. ft / 117.92 sq. m (Excluding Restricted Height Area)

This floorplan is for illustration purposes only and is not to scale. The position and size of doors, windows, appliances and other features are approximate.

Harringay | 020 8800 5151 | harringay@winkworth.co.uk