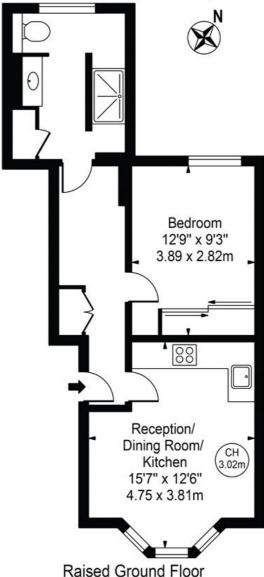

## Chesterton Road

Approx. Gross Internal Area 468 Sq Ft - 43.48 Sq M

For Illustration Purposes Only - Not To Scale

This floor plan should be used as a general outline for guidance only and does not constitute in whole or in part an offer or contract.

Copyright Morriarti Photography & Design LTD

This floorplan is for illustration purposes only and is not to scale. The position and size of doors, windows, appliances and other features are approximate.