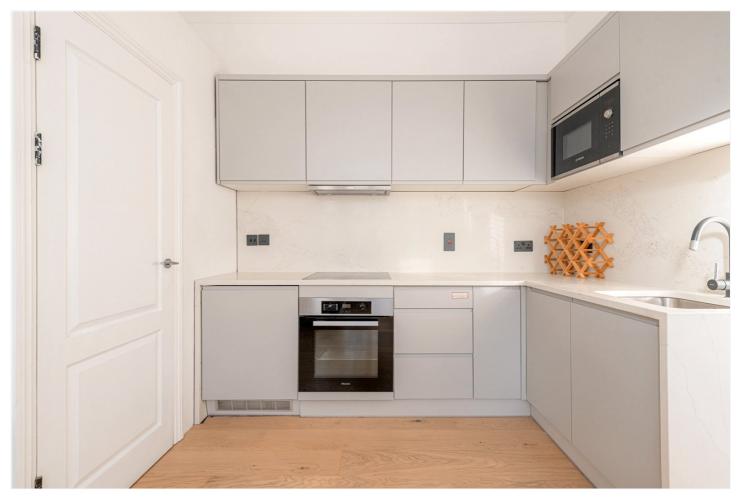

## **DESCRIPTION:**

A gorgeous one bedroom raised ground floor apartment situated in the heart of W10. The property offers all period features from high ceilings throughout to large double fronted windows in the living room. The property comprises a open plan kitchen/reception room, a large double bedroom with separate storage room and bathroom.