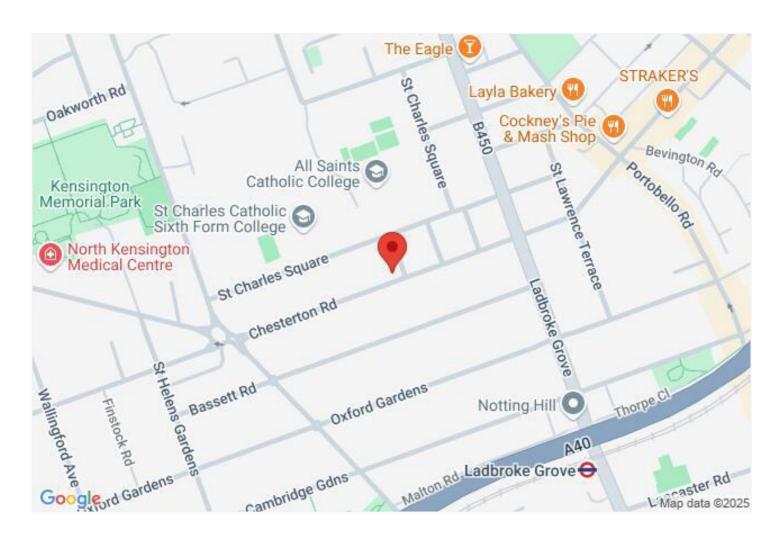

Chesterton Road is a lovely tree-lined residential street offering quick access to a number of transport links and the trendy gastro bars, restaurants and shops of Portobello Road.