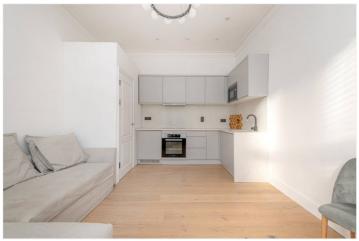

## **DESCRIPTION:**

A gorgeous one bedroom raised ground floor apartment situated in the heart of W10. The property offers all period features from high ceilings throughout to large double fronted windows in the living room. The property comprises a open plan kitchen/reception room, a large double bedroom with separate storage room and bathroom.