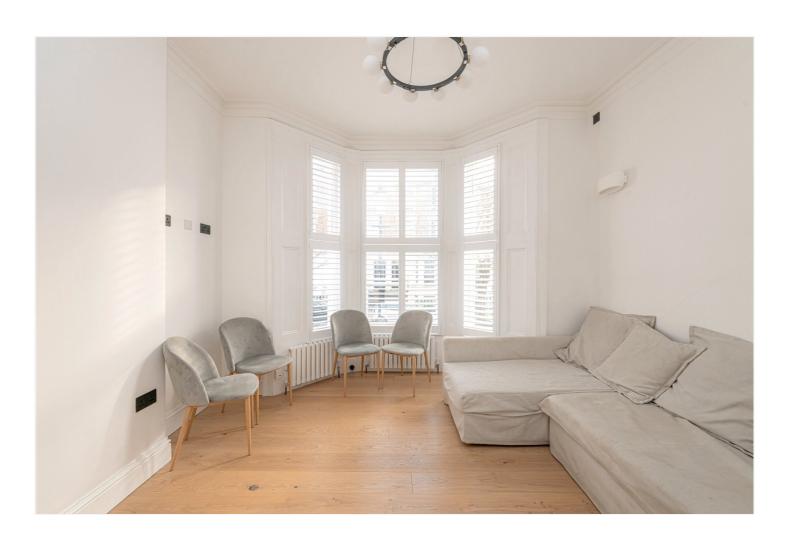

## **DESCRIPTION:**

A gorgeous one bedroom raised ground floor apartment situated in the heart of W10. The property offers all period features from high ceilings throughout to large double fronted windows in the living room. The property comprises a open plan kitchen/reception room, a large double bedroom with separate storage room and bathroom.

## **AT A GLANCE**

- Raised Ground Floor
- Period Conversion
- High Ceilings
- Newly Renovated
- Fantastic Location
- An Abundance of Natural Light
- South Facing Reception Room
- EPC Rating C