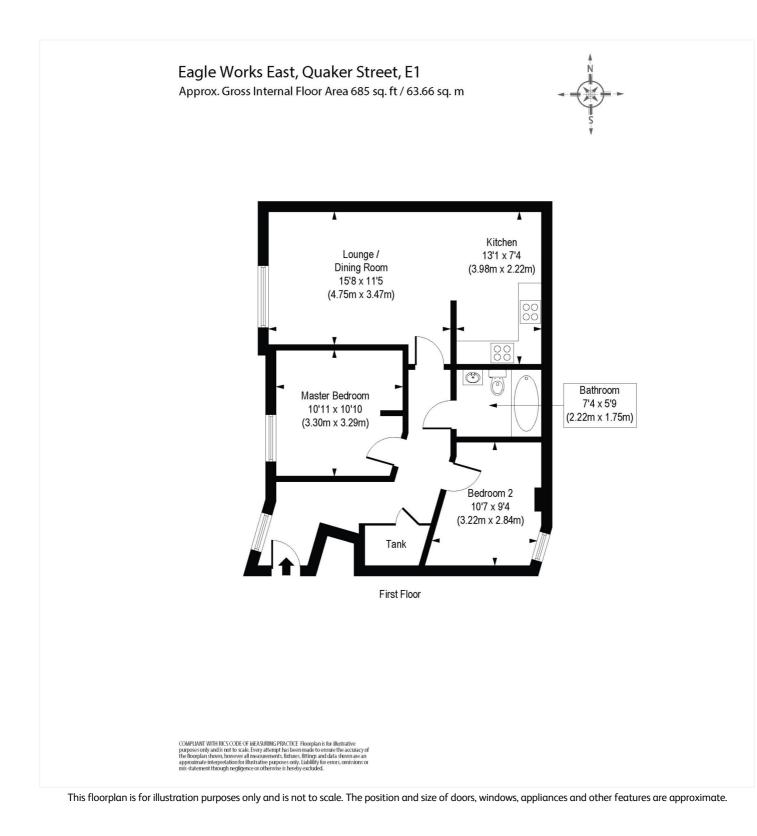

#### **DESCRIPTION**:

A superb two-bedroom apartment available in the popular Eagle Works development situated between Brick Lane and Spitalfields Market. Upon entering the property, you are greeted with entrance hallway with spacious storage cupboard, family bathroom, master bedroom, second bedroom and open plan kitchen/living room with juliette balcony. The property has been tastefully decorated throughout and is being offered chain free.