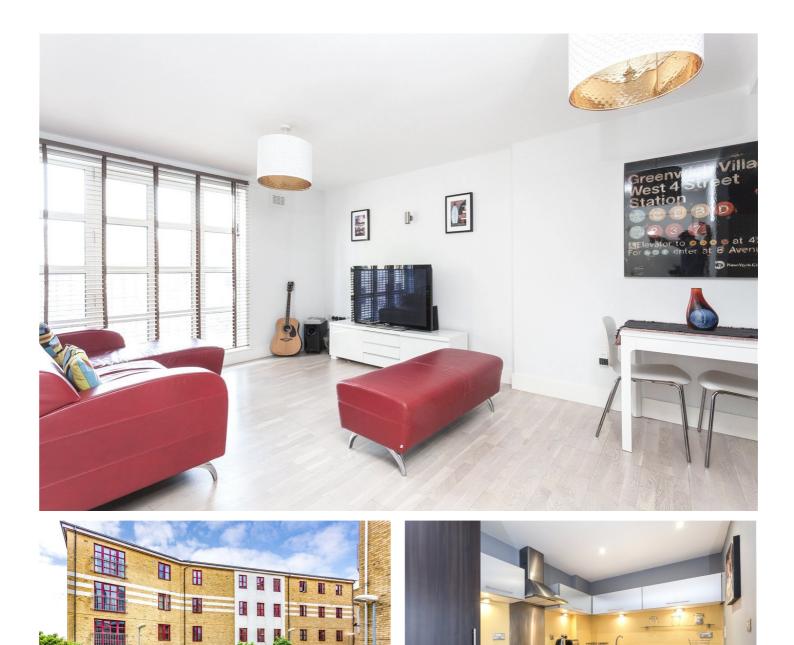

#### **DESCRIPTION**:

A superb two-bedroom apartment available in the popular Eagle Works development situated between Brick Lane and Spitalfields Market. Upon entering the property, you are greeted with entrance hallway with spacious storage cupboard, family bathroom, master bedroom, second bedroom and open plan kitchen/living room with juliette balcony. The property has been tastefully decorated throughout and is being offered chain free.

Situated just off Commercial Street you are in the heart of Shoreditch and a stone's throw from the famous Spitalfields market and Brick Lane with their boutique shops, pop ups, cafes, bars and restaurants at your disposal. The property also benefits from an abundance of transport links close at hand with Shoreditch High Street (Overground) at the end of the road, Liverpool Street, Aldgate, Aldgate East and Whitechapel (Crossrail) a short distance away offering fantastic access across London.