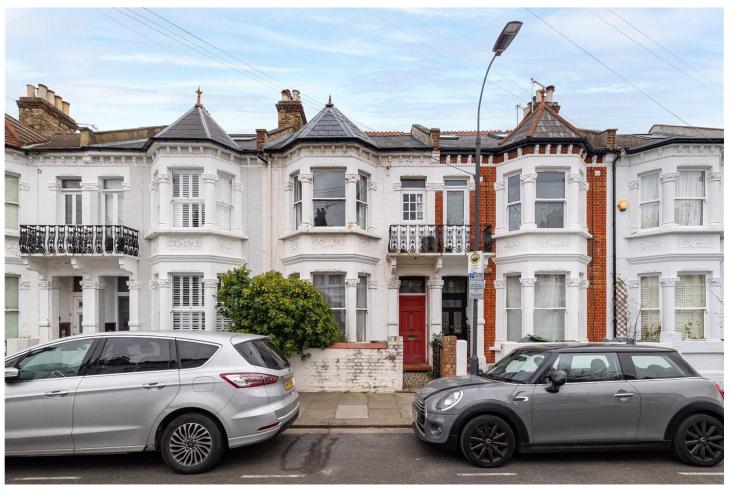

## WINCHENDON ROAD, SW6 £1,850,000 FREEHOLD

## **DESCRIPTION:**

A rare opportunity to purchase an unmodernised, four bedroom house, with potential to extend into the loft, side return and ground floor rear extension (STPP) on the much sought after Winchendon Road, spanning 2,119 sq. ft.