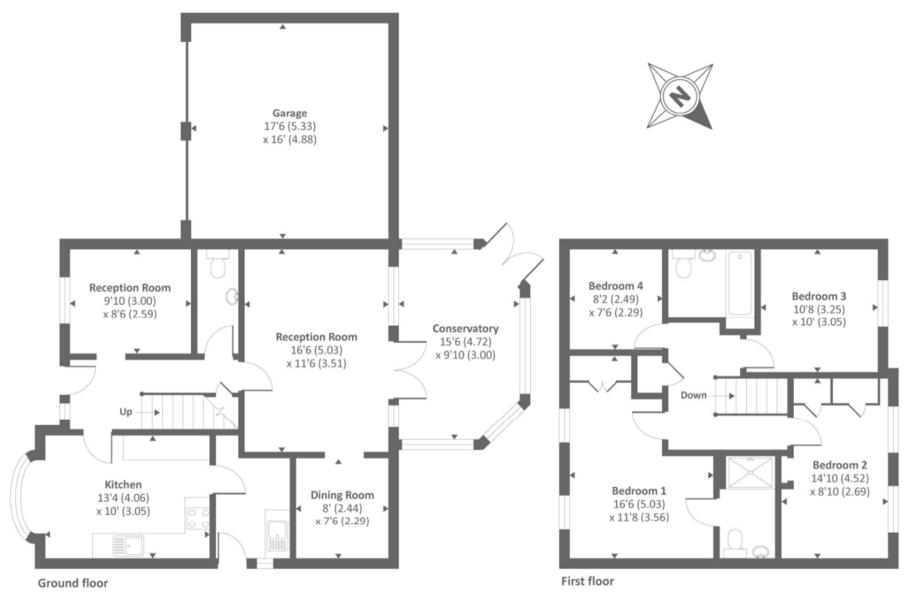

The property has had new carpets fitted and is ready to go and early inspection is highly recommended to avoid disappointment.

**EPC:** To be confirmed

Approx. gross internal floor area 1756 SQFT / 163.1 SQM (Includes garage) Approx. gross external floor area 2010 SQFT / 186.7 SQM (Includes garage)