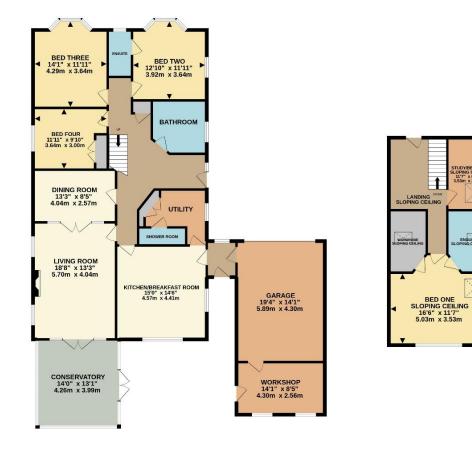

#### Accommodation

Entrance hall Living room Dining room Kitchen/breakfast room Conservatory Utility room Four bath/shower rooms Five bedrooms Garage and workshop Good size gardens

The property has a large central entrance hall with the reception rooms at one end and the ground floor bedrooms at the other.

The living room has a deep brick built open fireplace and glazed double doors into the dining room. It also has French doors into the spacious double glazed conservatory, which overlooks the rear garden.

The kitchen/breakfast room has been fitted in a country cottage style with oak effect units and tiled flooring. It has lots of cupboard space, a 1<sup>1</sup>/<sub>2</sub> bowl sink unit and integrated dishwasher and freezer.

The adjoining utility room has a ceramic butler sink, plumbing for a washing machine and a cloak/shower room.

There are three double bedrooms on the ground floor, one of which has an en-suite shower, and there is a further family bathroom.

Heading upstairs there is a large landing, which would make a nice reading area or study.

The main bedroom is to the rear and has a large walk-in wardrobe and an en-suite bathroom.

The fifth bedroom is a large single and is currently used as a study.

Parking is excellent here with a long shingle drive and an attached garage that has a large workshop to the rear and loft storage space.

# Woods Lane

Cliddesden Basingstoke RG25 2JF

STUDY/BED FIVE SLOPING CEILIN 11'7" x 6'11" 3.53m x 2.11m

ENSUITE PING CEILIN