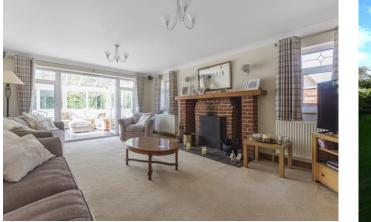

The property has a large central entrance hall with the reception rooms at one end and the ground floor bedrooms at the other.

The living room has a deep brick built open fireplace and glazed double doors into the dining room. It also has French doors into the spacious double glazed conservatory, which overlooks the rear garden.