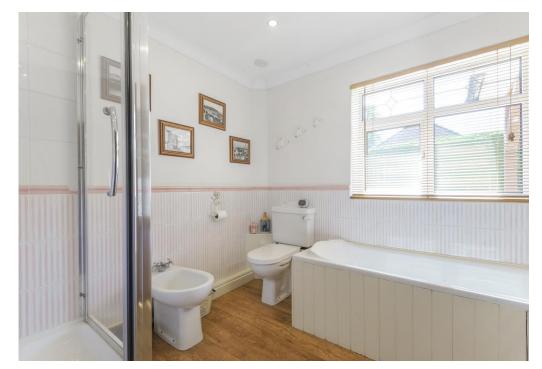

The adjoining utility room has a ceramic butler sink, plumbing for a washing machine and a cloak/shower room.

There are three double bedrooms on the ground floor, one of which has an en-suite shower, and there is a further family bathroom.