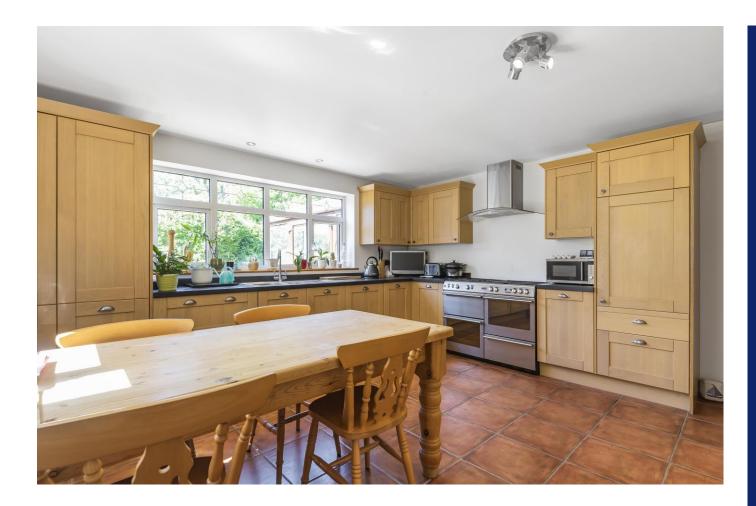

The kitchen/breakfast room has been fitted in a country cottage style with oak effect units and tiled flooring. It has lots of cupboard space, a 1<sup>1</sup>/<sub>2</sub> bowl sink unit and integrated dishwasher and freezer.