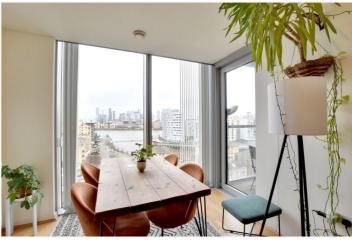

#### **DESCRIPTION:**

Offers in excess of  $\pm 500,000$ . A beautifully presented two bedrrom 7th floor apartment that measures circa 707 sq ft and features fabulous views toward the river, London and Canary Wharf!

In fabulous condition throughout the property features a good sized reception room, which features the aforementioned views and has access onto a lovely covered balcony. The reception is also open to the kitchen area which features fitted white goods. There are two double bedrooms, with the master having fitted wardrobes, and two bathrooms, including an ensuite. Added benefits include a long entrance hallway, ample storage and a concierge service on site! There is also access to a lovely communal roof terrace which has outstanding panoramic views across London.