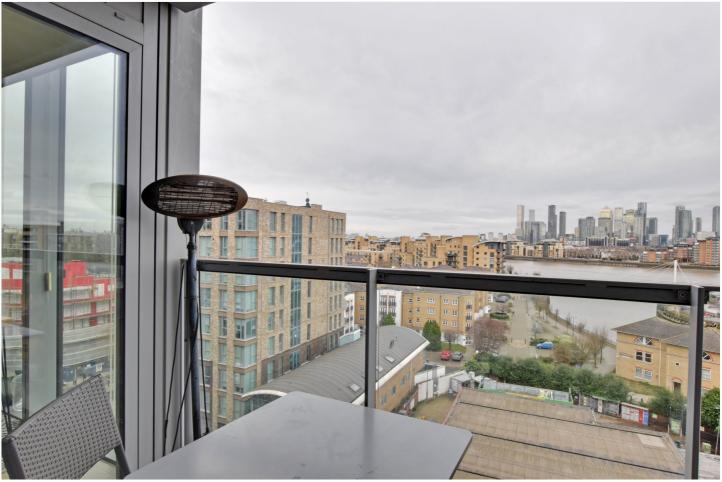

#### **DESCRIPTION:**

Offers in excess of  $\pm 500,000$ . A beautifully presented two bedrrom 7th floor apartment that measures circa 707 sq ft and features fabulous views toward the river, London and Canary Wharf!

In fabulous condition throughout the property features a good sized reception room, which features the aforementioned views and has access onto a lovely covered balcony. The reception is also open to the kitchen area which features fitted white goods. There are two double bedrooms, with the master having fitted wardrobes, and two bathrooms, including an ensuite. Added benefits include a long entrance hallway, ample storage and a concierge service on site! There is also access to a lovely communal roof terrace which has outstanding panoramic views across London.