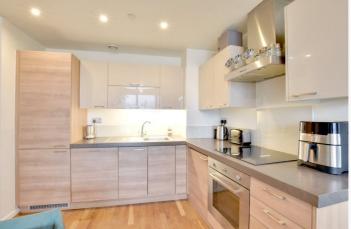

In fabulous condition throughout the property features a good sized reception room, which features the aforementioned views and has access onto a lovely covered balcony. The reception is also open to the kitchen area which features fitted white goods. There are two double bedrooms, with the master having fitted wardrobes, and two bathrooms, including an ensuite. Added benefits include a long entrance hallway, ample storage and a concierge service on site! There is also access to a lovely communal roof terrace which has outstanding panoramic views across London.