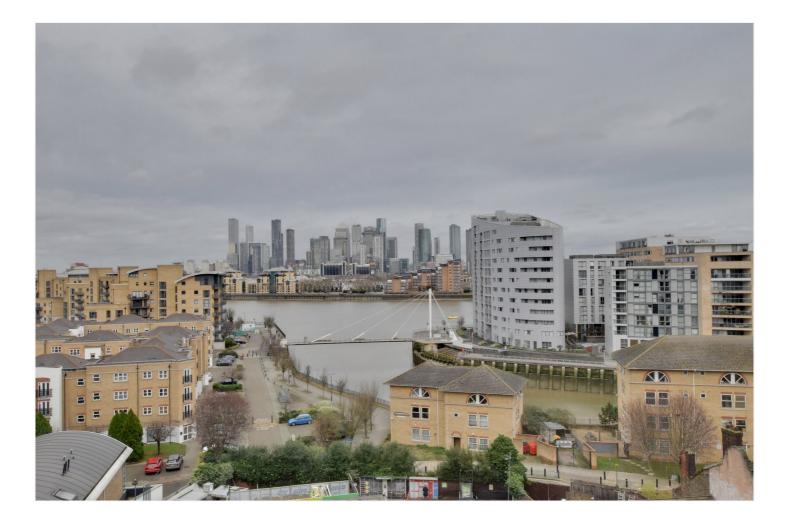

#### **DESCRIPTION:**

Offers in excess of  $\pm 500,000$ . A beautifully presented two bedrrom 7th floor apartment that measures circa 707 sq ft and features fabulous views toward the river, London and Canary Wharf!

In fabulous condition throughout the property features a good sized reception room, which features the aforementioned views and has access onto a lovely covered balcony. The reception is also open to the kitchen area which features fitted white goods. There are two double bedrooms, with the master having fitted wardrobes, and two bathrooms, including an ensuite. Added benefits include a long entrance hallway, ample storage and a concierge service on site! There is also access to a lovely communal roof terrace which has outstanding panoramic views across London.