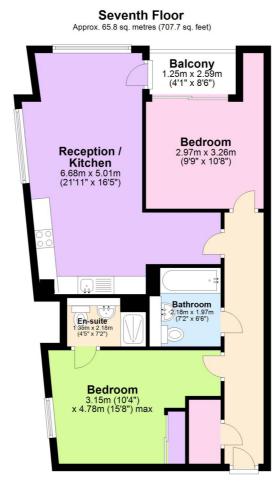

Total area: approx. 65.8 sq. metres (707.7 sq. feet)

This floorplan is for illustration purposes only and is not to scale. The position and size of doors, windows, appliances and other features are approximate.