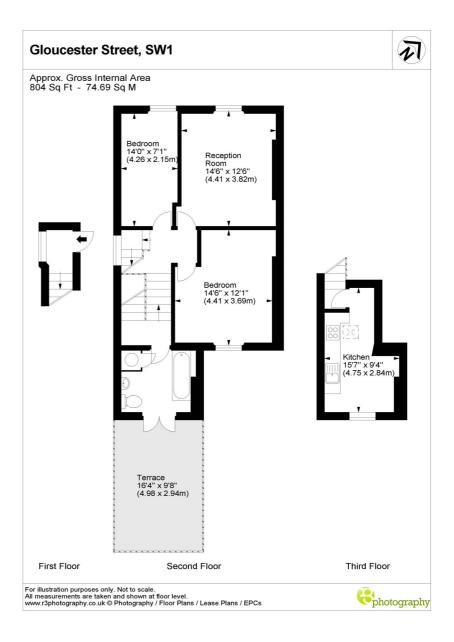

## **GLOUCESTER STREET, SW1V**

£995,000 SHARE OF FREEHOLD

A fabulous property in an excellent location in the heart of the peaceful Pimlico Grid. Entered on the 1st floor the flat offers accommodation over three different levels. Briefly this comprises a large reception room overlooking Gloucester Street, big main bedroom, good-sized second bedroom with ample space for a double bed and storage, lovely light bathroom, separate kitchen with dining space and a large, South-East facing roof terrace.

The flat really is lovely and bright throughout and the layout and flow makes it feel like a very private little house.

There is also the potential to enlarge the accommodation quite considerably by extending into the loft area to create a mansard level (subject to necessary planning permission and consents).