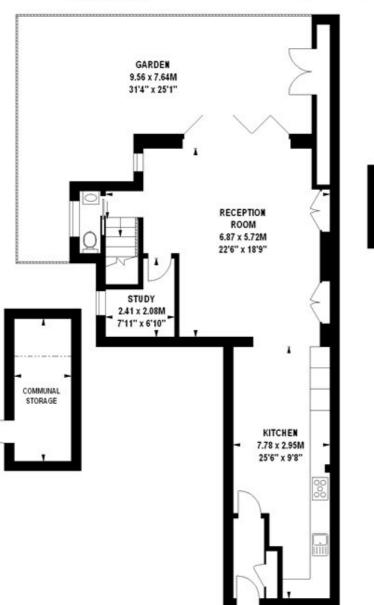

## SUTHERLAND AVENUE, W9 **£1,550,000** SHARE OF FREEHOLD

A wonderful opportunity to purchase a well-proportioned three bedroom, plus a study maisonette arranged over the ground and garden floors of an elegant end of terrace Victorian house. The apartment is ready for immediate occupation and is situated to the rear of the building, so is quiet with direct access to a private patio garden via bi fold doors. The apartment has been designed to create a large open plan entertaining area on the garden floor leading directly on to the private patio garden. Sutherland Avenue is located close to all the amenities offered by this sought after area including the boutique shops, cafes on Formosa Street (Approx. 0.2 miles) the famous regents canal and the underground (Approx. 0.3 miles) at Warwick Avenue (Bakerloo Line).

 $Three\ Double\ Bedrooms\ I\ Two\ Bathrooms\ I\ Guest\ W/C\ I\ Study\ I\ Open\ Plan\ Kitchen/Reception\ Room\ I\ Communal\ Storage\ I\ Garden\ I\ Share\ Of\ Freehold$ 

for every step...

## Sutherland Avenue, W9

Approximate gross internal area

118.08 sq m / 1271 sq ft (Excluding Communal Storage) Communal Storage 7.62 sq m / 82 sq ft

Key : CH - Ceiling Height

705 sq ft Lower Ground Floor Raised Ground Floor

The floor plan is not to scale and measurements and areas shown are approximate and therefore should be used for illustrative purposes only. The plan has been prepared in accordance with the RICS code of Measuring Practice and whilst we have confidence in the information produced, it must not be relied on. If there is any aspect of particular importance, you should carry out or commission your own inspection of the property.