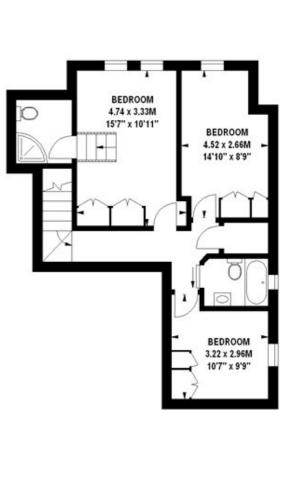

## SUTHERLAND AVENUE, W9 **£1,550,000** SHARE OF FREEHOLD

A wonderful opportunity to purchase a well-proportioned three bedroom, plus a study maisonette arranged over the ground and garden floors of an elegant end of terrace Victorian house. The apartment is ready for immediate occupation and is situated to the rear of the building, so is quiet with direct access to a private patio garden via bi fold doors. The apartment has been designed to create a large open plan entertaining area on the garden floor leading directly on to the private patio garden. Sutherland Avenue is located close to all the amenities offered by this sought after area including the boutique shops, cafes on Formosa Street (Approx. 0.2 miles) the famous regents canal and the underground (Approx. 0.3 miles) at Warwick Avenue (Bakerloo Line).

 $Three\ Double\ Bedrooms\ I\ Two\ Bathrooms\ I\ Guest\ W/C\ I\ Study\ I\ Open\ Plan\ Kitchen/Reception\ Room\ I\ Communal\ Storage\ I\ Garden\ I\ Share\ Of\ Freehold$ 

for every step...

## Sutherland Avenue, W9

Approximate gross internal area

118.08 sq m / 1271 sq ft (Excluding Communal Storage) Communal Storage 7.62 sq m / 82 sq ft

Key : CH - Ceiling Height

705 sq ft Lower Ground Floor Raised Ground Floor

The floor plan is not to scale and measurements and areas shown are approximate and therefore should be used for illustrative purposes only. The plan has been prepared in accordance with the RICS code of Measuring Practice and whilst we have confidence in the information produced, it must not be relied on. If there is any aspect of particular importance, you should carry out or commission your own inspection of the property.